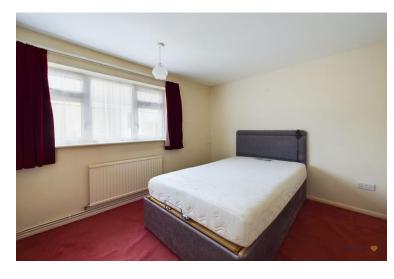

Arranged around an inner hall way, you will find there are two double bedrooms. Bedroom one has the benefit of fitted wardrobes with sliding doors and a rear facing window overlooking the garden. Bedroom two, similarly is a small double and has window to the rear.