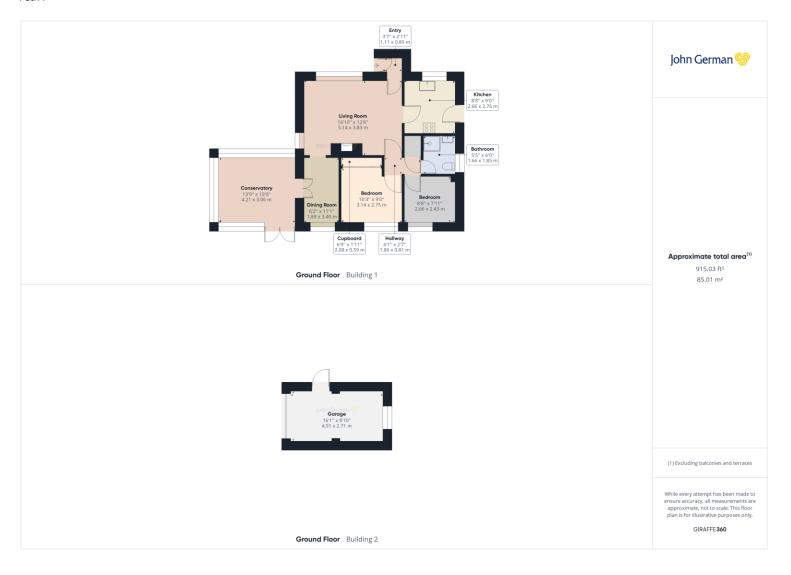

A pathway approach passes through the gardens to the entrance porch which has an entrance door and inner door into a lovely size lounge which has wide picture bow window the front with a further window to the side and at the focal point of the room is a living flame gas fire. An archway from the lounge leads to a small dining room or study which has window to the rear and double doors through to the conservatory. Having tiled flooring and being brick and uPVC double glazed conservatory, this wonderful room has views over the garden and French doors out to the rear.

Return to the lounge and adjacent you will find there is a kitchen fitted with base and wall mounted units, roll top worksurfaces with one and half bowl sink, space for a washing machine, electric cooker and fridge freezer, tiled flooring, door to the side elevation and window to the front.

Arranged around an inner hall way, you will find there are two double bedrooms. Bedroom one has the benefit of fitted wardrobes with sliding doors and a rear facing window overlooking the garden. Bedroom two, similarly is a small double and has window to the rear.

The bathroom has been fitted with a fully tiled shower room with vanity wash hand basin with storage below, WC, corner quadrant shower with mains shower above, window to side and ladder radiator.

Outside, side access leads you around to the rear of the property and here the gardens have been landscaped for ease of maintenance with various patio areas and gravelled borders. There is a brick built garage with a creteprint driveway which is accessed via the electric double gates to the rear.