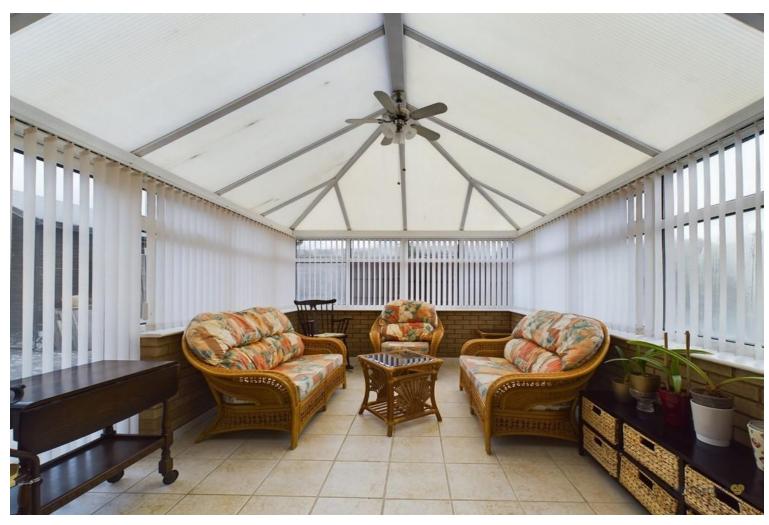

A pathway approach passes through the gardens to the entrance porch which has an entrance door and inner door into a lovely size lounge which has wide picture bow window the front with a further window to the side and at the focal point of the room is a living flame gas fire. An archway from the lounge leads to a small dining room or study which has window to the rear and double doors through to the conservatory. Having tiled flooring and being brick and uPVC double glazed conservatory, this wonderful room has views over the garden and French doors out to the rear.