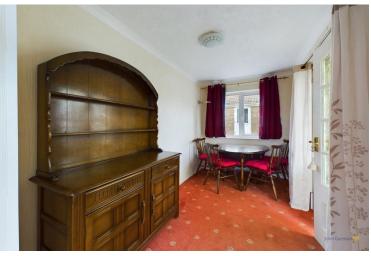

A pathway approach passes through the gardens to the entrance porch which has an entrance door and inner door into a lovely size lounge which has wide picture bow window the front with a further window to the side and at the focal point of the room is a living flame gas fire. An archway from the lounge leads to a small dining room or study which has window to the rear and double doors through to the conservatory. Having tiled flooring and being brick and uPVC double glazed conservatory, this wonderful room has views over the garden and French doors out to the rear.

Return to the lounge and adjacent you will find there is a kitchen fitted with base and wall mounted units, roll top worksurfaces with one and half bowl sink, space for a washing machine, electric cooker and fridge freezer, tiled flooring, door to the side elevation and window to the front.