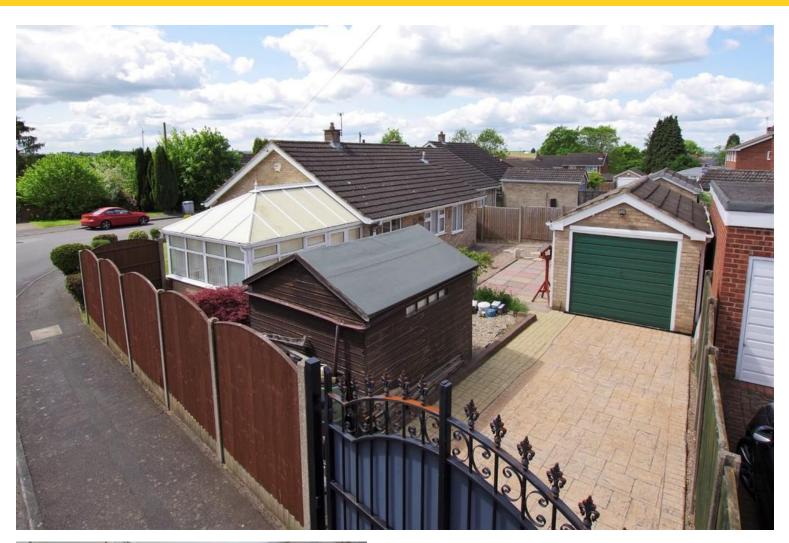

£255,000

This bungalow stands proud behind a neat lawned garden with planted mature borders, in a very popular residential area in the village of Measham. The property comes to the market with the benefit of no upward chain and particular attention should be drawn to the electric double gates to the rear which provides access to the driveway and single garage.

The bathroom has been fitted with a fully tiled shower room with vanity wash hand basin with storage below, WC, corner quadrant shower with mains shower above, window to side and ladder radiator.

Outside, side access leads you around to the rear of the property and here the gardens have been landscaped for ease of maintenance with various patio areas and gravelled borders. There is a brick built garage with a creteprint driveway which is accessed via the electric double gates to the rear.