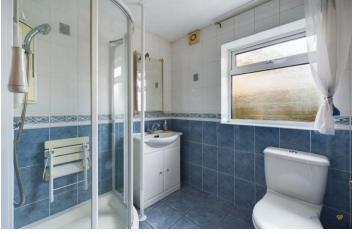

The bathroom has been fitted with a fully tiled shower room with vanity wash hand basin with storage below, WC, corner quadrant shower with mains shower above, window to side and ladder radiator.

Outside, side access leads you around to the rear of the property and here the gardens have been landscaped for ease of maintenance with various patio areas and gravelled borders. There is a brick built garage with a creteprint driveway which is accessed via the electric double gates to the rear.