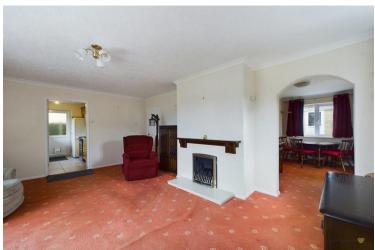

A pathway approach passes through the gardens to the entrance porch which has an entrance door and inner door into a lovely size lounge which has wide picture bow window the front with a further window to the side and at the focal point of the room is a living flame gas fire. An archway from the lounge leads to a small dining room or study which has window to the rear and double doors through to the conservatory. Having tiled flooring and being brick and uPVC double glazed conservatory, this wonderful room has views over the garden and French doors out to the rear.