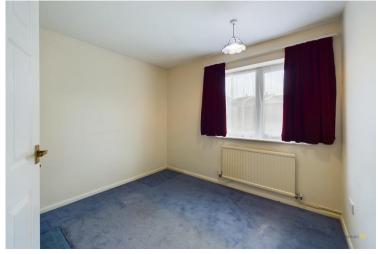

Arranged around an inner hall way, you will find there are two double bedrooms. Bedroom one has the benefit of fitted wardrobes with sliding doors and a rear facing window overlooking the garden. Bedroom two, similarly is a small double and has window to the rear.