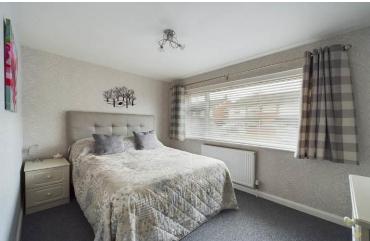

Positioned to the front and side of the bungalow are three bedrooms, two of which are double sized front aspect rooms and the third bedroom would make an ideal single room or study. Conveniently accessible to all bedrooms is the luxury refitted shower room with its full height tiling, walk-in shower, wash hand basin/vanity unit and a low level WC.