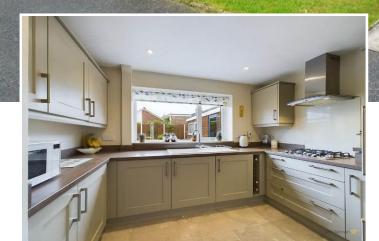

Leading off the hall is an L-shaped lounge/dining room with rear and side facing windows and access via double doors to the westerly facing rear garden and patio. The lounge has both ceiling and wall lights and leads in turn to the modern refurbished kitchen with its full range of pale grey base, wall and drawer units, contrasting worktops and upstand, inset sink unit, built in oven, gas hob, extractor hood, fridge/freezer and washing machine.