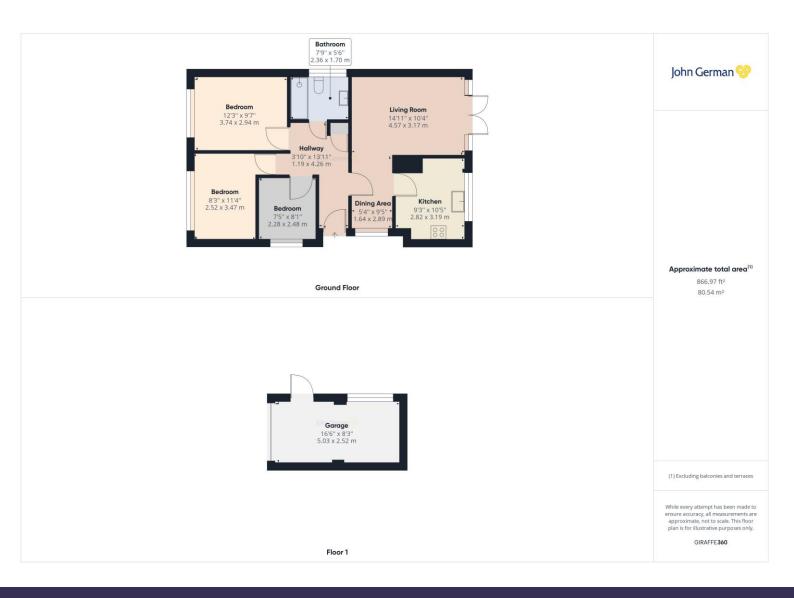

The property offers a main entrance side door that leads into a central reception hall off which lead almost all rooms within the property. There is also access to a built in cloaks cupboard and a hatch and ladder to the insulated and part boarded loft space.

Leading off the hall is an L-shaped lounge/dining room with rear and side facing windows and access via double doors to the westerly facing rear garden and patio. The lounge has both ceiling and wall lights and leads in turn to the modern refurbished kitchen with its full range of pale grey base, wall and drawer units, contrasting worktops and upstand, inset sink unit, built in oven, gas hob, extractor hood, fridge/freezer and washing machine.

Positioned to the front and side of the bungalow are three bedrooms, two of which are double sized front aspect rooms and the third bedroom would make an ideal single room or study. Conveniently accessible to all bedrooms is the luxury refitted shower room with its full height tiling, walk-in shower, wash hand basin/vanity unit and a low level WC.

Outside a single garage has an up and over door, electric light and power point, side pedestrian door and window. The driveway that runs alongside the right hand side of the bungalow is paved and sits at the front next to a lawn and corner border.