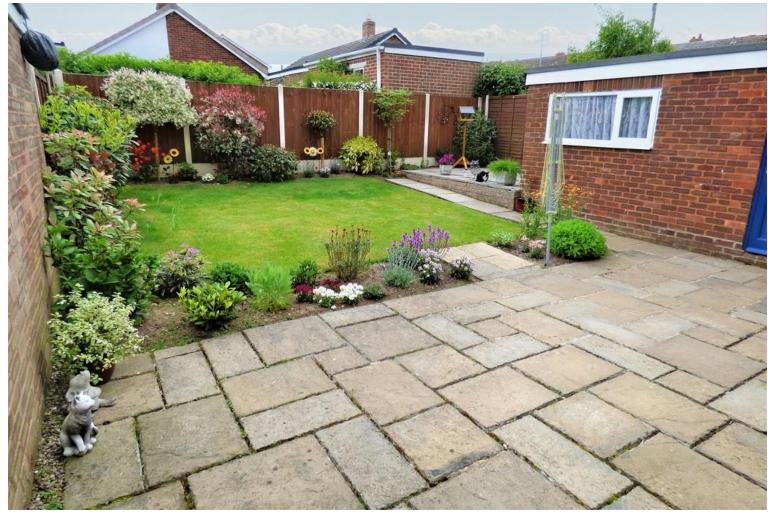

At the rear there is a wide and deep patio area with side pathway leading to a further raised seating deck, established main lawn, shrubbery and perennial borders and fenced boundaries.

**Tenure:** Freehold (purchasers are advised to satisfy themselves as to the tenure via their legal representative).