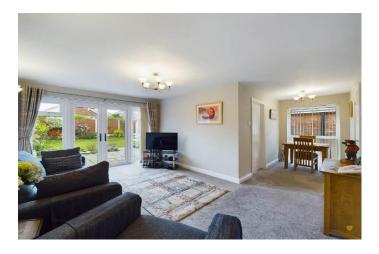

Leading off the hall is an L-shaped lounge/dining room with rear and side facing windows and access via double doors to the westerly facing rear garden and patio. The lounge has both ceiling and wall lights and leads in turn to the modern refurbished kitchen with its full range of pale grey base, wall and drawer units, contrasting worktops and upstand, inset sink unit, built in oven, gas hob, extractor hood, fridge/freezer and washing machine.