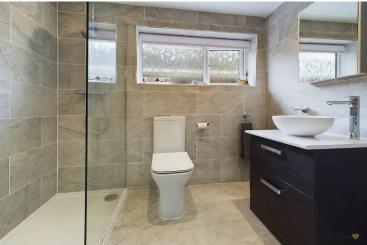

Positioned to the front and side of the bungalow are three bedrooms, two of which are double sized front aspect rooms and the third bedroom would make an ideal single room or study. Conveniently accessible to all bedrooms is the luxury refitted shower room with its full height tiling, walk-in shower, wash hand basin/vanity unit and a low level WC.