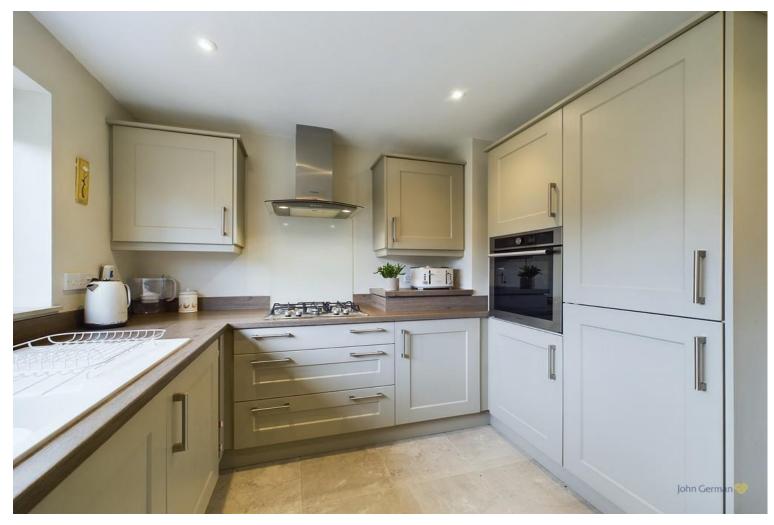

Leading off the hall is an L-shaped lounge/dining room with rear and side facing windows and access via double doors to the westerly facing rear garden and patio. The lounge has both ceiling and wall lights and leads in turn to the modern refurbished kitchen with its full range of pale grey base, wall and drawer units, contrasting worktops and upstand, inset sink unit, built in oven, gas hob, extractor hood, fridge/freezer and washing machine.