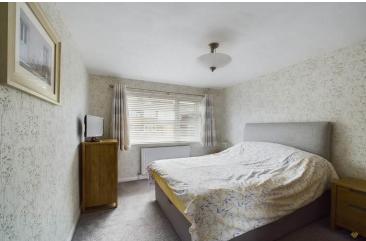

Positioned to the front and side of the bungalow are three bedrooms, two of which are double sized front aspect rooms and the third bedroom would make an ideal single room or study. Conveniently accessible to all bedrooms is the luxury refitted shower room with its full height tiling, walk-in shower, wash hand basin/vanity unit and a low level WC.