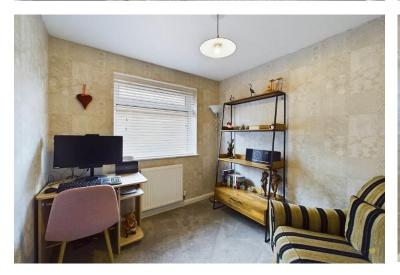

Positioned to the front and side of the bungalow are three bedrooms, two of which are double sized front aspect rooms and the third bedroom would make an ideal single room or study. Conveniently accessible to all bedrooms is the luxury refitted shower room with its full height tiling, walk-in shower, wash hand basin/vanity unit and a low level WC.