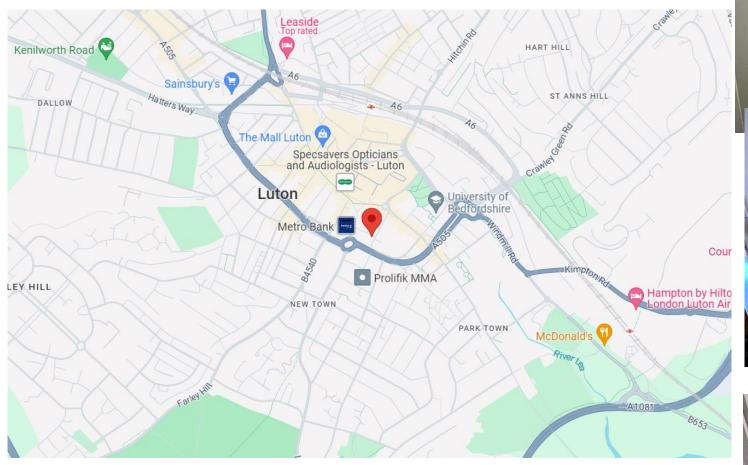

## FLOWERS WAY, LUTON, LU1 3GA OFFERS IN REGION OF £145,000

Hiltons Estates brings to the market this Spacious Studio flat ideally located in Luton LU1. The property comprises an entrance hallway leading to an open plan living/kitchen/diner/bedroom and private shower room. There is a 24 hr concierge service and gated off street parking for 2 cars. Luton Rail and Bus Station , EMR, Thameslink, Great Northern are within walking distance as is the University of Bedfordshire. Easy access to the M1, London Luton Airport and Luton/Dunstable Hospital. Brilliantly located this is an excellent opportunity for First time buyers, Commuters and INVESTORS. Call NOW for further details, not to be missed. Viewings available.