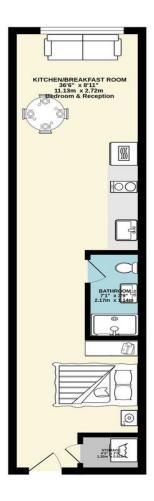

Call NOW for further details, viewings available

GROUND FLOOR 326 sq.ft. (30.3 sq.m.) approx.

TOTAL FLOOR AREA: 326 sq.ft. (30.3 sq.m.) approx.

Whilst every attempt has been made to ensure the accuracy of the Boorplan contained here, measurements of doors, windows, rooms and any other items are approximate and no responsibility is taken for any error, prospective purchaser. The softeness are approximate and no responsibility is taken for any error, prospective purchaser. The softeness are approximated and no responsibility of the prospective purchaser. The softeness are to their operability or efficiency can be given.