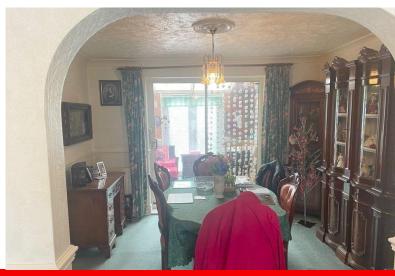

LIVING ROOM 10' 7" x 11' (3.23m x 3.35m) Double glazed window to front. Panelled radiator. TV aerial point. Closed fireplace. Archway through to dining room.

DINING ROOM 10' 6" x 11' (3.2m x 3.35m) Multi paned door to kitchen. Double panelled radiator. Double glazed sliding patio door leading to conservatory.

CONSERVATORY 10' 11" x 8' 9" (3.33m x 2.67m) Double glazed sliding casement doors onto rear garden having light and power.

KITCHEN 10' 6" x 7' 8" (3.2m x 2.34m) Single drainer 1.5 bowl stainless steel sink unit with mixer tap. Range of