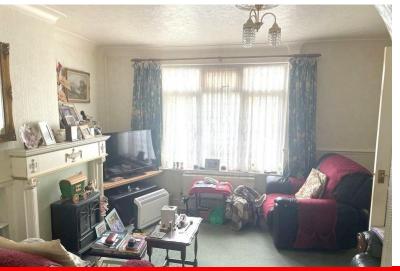

LIVING ROOM 10' 7" x 11' (3.23m x 3.35m) Double glazed window to front. Panelled radiator. TV aerial point. Closed fireplace. Archway through to dining room.

DINING ROOM 10' 6" x 11' (3.2m x 3.35m) Multi paned door to kitchen. Double panelled radiator. Double glazed sliding patio door leading to conservatory.