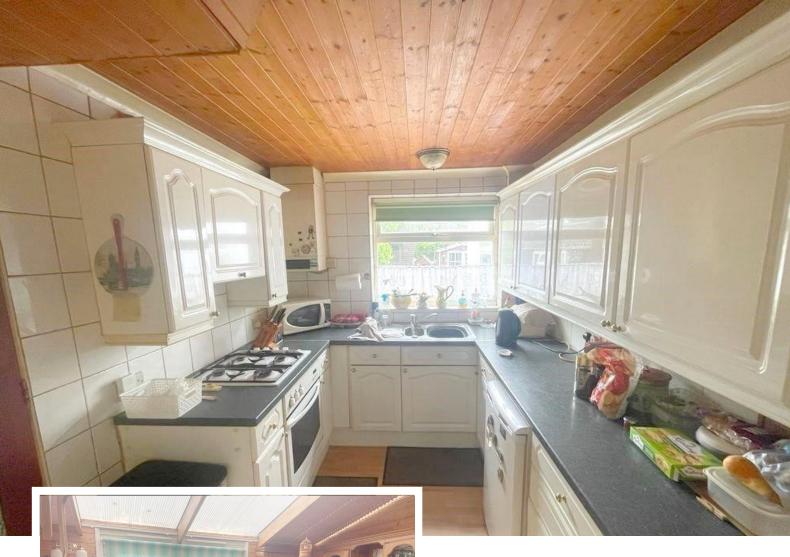

CONSERVATORY 10' 11" x 8' 9" (3.33m x 2.67m) Double glazed sliding casement doors onto rear garden having light and power.

KITCHEN 10' 6" x 7' 8" (3.2m x 2.34m) Single drainer 1.5 bowl stainless steel sink unit with mixer tap. Range of

matching wall units with concealed lighting and base units with roll top work surfacing areas. Inset 4 ring gas hob with built in oven under and extractor hood over. Space for fridge. Double panelled radiator. Fully tiled walls. Wood clad ceiling. Multi pained door leading to covered side passage. Under stairs storage cupboard. Boiler supplying domestic hot water and central heating