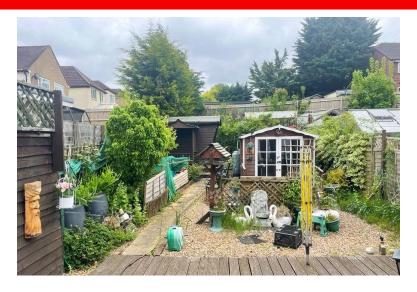

REAR GARDEN Approx 60ft with large raised deck area and gravelled area. Flower and shrub boarders with mature trees. Summer house. Further rear raised deck area with flower beds and garden store.

FRONT GARDEN Gravelled with off street parking for 2/3 cars. Well stocked flowering and shrub corner bed. Gated and fenced.