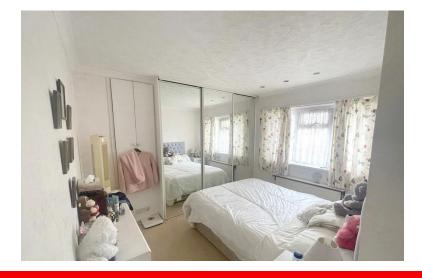

LANDING Double panelled radiator. Window to side. Built in cupboard housing lagged copper cylinder with shelving for linen over. Access to insulated loft/

BEDROOM 1 11' 8" x 10' 8" (3.56m x 3.25m) Double glazed window to front. Panelled radiator. Range of built in floor to ceiling mirrored cupboards with sliding doors. Further storage cupboard.