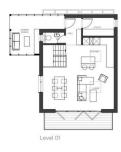

To the lower floor are three bedrooms and a family bathroom. To the main bedroom there is an en-suite and a walk-in warbrobe. To the first floor, there is an open plan free flowing reception/kitchen with a utility, cloakroom and conservatory/sun room.