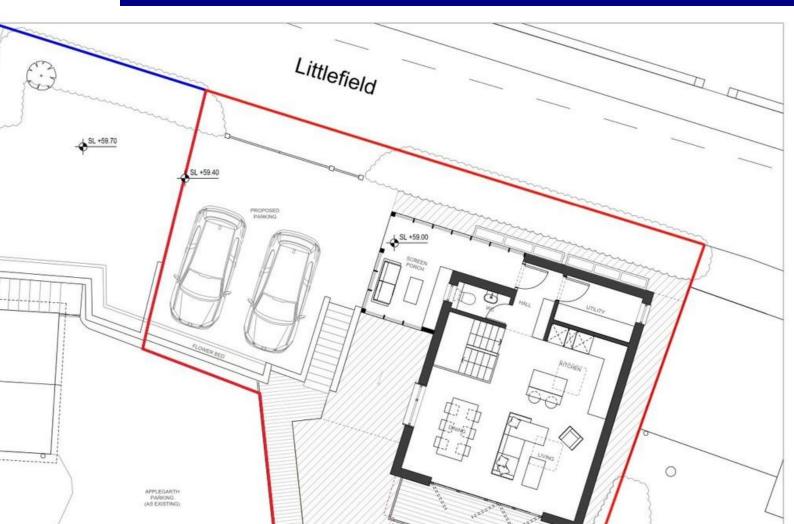

From the main reception, a balcony taking advantage of the superb views into the river Teign estuary and open farmland beyond. with private gardens and off road parking.

Plans are available upon request.

The plot sits between Forder Lane and Littlefield and is a short level walk from all village amenities.

MATERIAL INFORMATION - Subject to legal verification

Freehold Council Tax Band TBC

South Elevation

Teignmouth, 12 The Triangle, Teignmouth, Devon, TQ14 8AT www.dartandpartners.com property@dartandpartners.co m Agents Note: Whilst every care has been taken to prepare these sales particulars, they are for guidance purposes only. All measurements are approximate are for general guidance purposes only and whilst every care has been taken to ensure their accuracy, they should not be relied upon and potential buyers are advised to recheck the measurements.