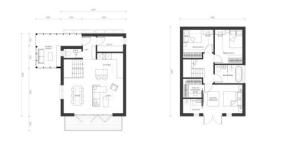

To the lower floor are three bedrooms and a family bathroom. To the main bedroom there is an en-suite and a walk-in warbrobe. To the first floor, there is an open plan free flowing reception/kitchen with a utility, cloakroom and conservatory/sun room.