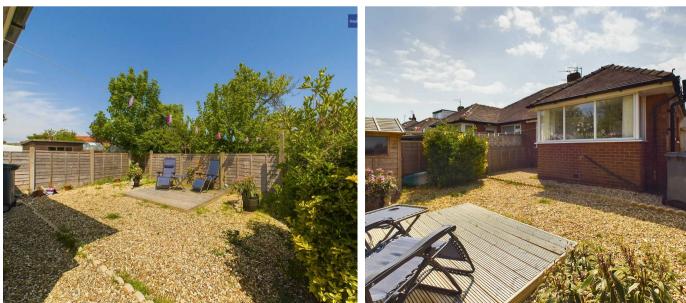

#### Front Garden

Front garden with gravelled area and pathway leading down the side to the entrance door and gated access to rear garden.

#### **Rear Garden**

Enclosed rear garden with gravelled area and timber decking Patio.