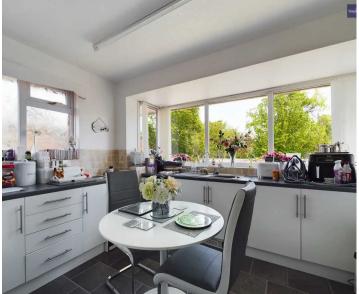

#### Kitchen

Fitted with a matching range of white base and eye level units with drawers and round edged worktops, single drainer stainless steel sink with mixer tap, space for cooker and fridge freezer. Plumbed for automatic washing machine, built-in storage cupboard. Vinyl floor covering, UPVC double opaque glazed window to the side elevation and a UPVC double glazed bay window to the rear. UPVC double glazed door leads to the garden.