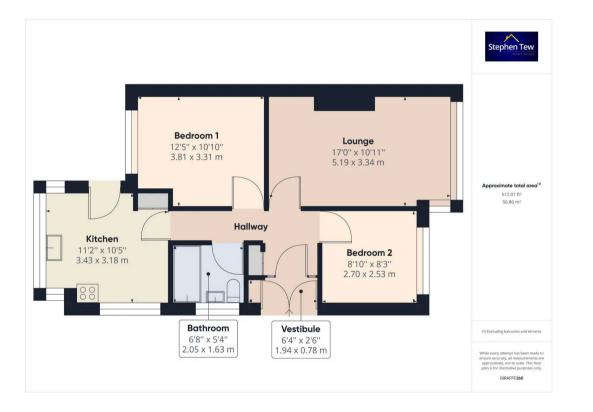

### South Shore, Blackpool

This semi detached true bungalow is situated in a popular residential location which runs off Highfield Road conveniently placed for shops, schools, public transport, access to the motorway and other local amenities. The accommodation comprises side entrance vestibule, hallway, lounge, kitchen, two bedrooms and bathroom. The property has electric radiators and the windows are UPVC double glazed. Small enclosed rear garden. No onward chain.

#### Vestibule

Approached via double entrance door, tiled floor with mat well, built in meter cupboard and door leading into;

#### Hallway

L-shaped entrance hall with built-in cloak cupboard and access to the loft.

#### Lounge

UPVC double glazed walk in corner bay window to the front elevation. Wall mounted electric fire, cornice style ceiling and wall mounted electric radiator.

#### Kitchen

Fitted with a matching range of white base and eye level units with drawers and round edged worktops, single drainer stainless steel sink with mixer tap, space for cooker and fridge freezer. Plumbed for automatic washing machine, built-in storage cupboard. Vinyl floor covering, UPVC double opaque glazed window to the side elevation and a UPVC double glazed bay window to the rear. UPVC double glazed door leads to the garden.

#### Bedroom 1

UPVC double glazed window to the rear elevation, fitted with a range of wardrobes with hanging rails and overhead storage and matching dressing table with drawers. Wall mounted electric radiator and cornice style ceiling.

#### Bedroom 2

UPVC double glazed window to the front elevation, cornice style ceiling and wall mounted electric radiator.

#### Bathroom

Fitted with a three-piece white suite comprising panelled bath with electric shower over and glass screen, wash hand basin with storage beneath and low flush WC. PVC panelled walls, heated towel rail, wooden laminate flooring and a UPVC double opaque glazed window to the side elevation.