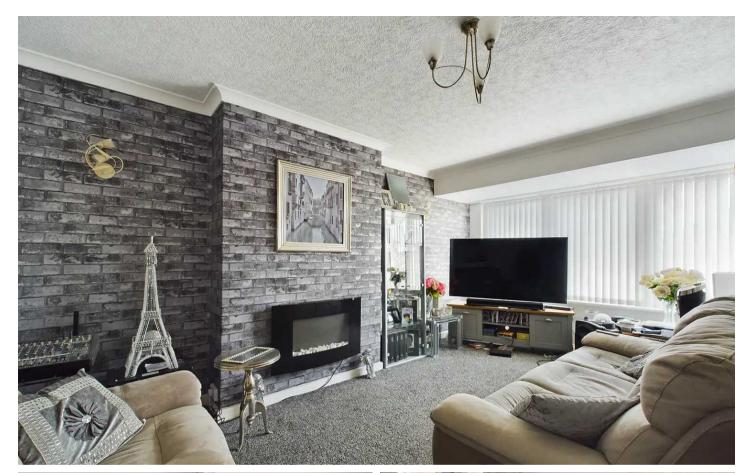

#### Lounge

UPVC double glazed walk in corner bay window to the front elevation. Wall mounted electric fire, cornice style ceiling and wall mounted electric radiator.