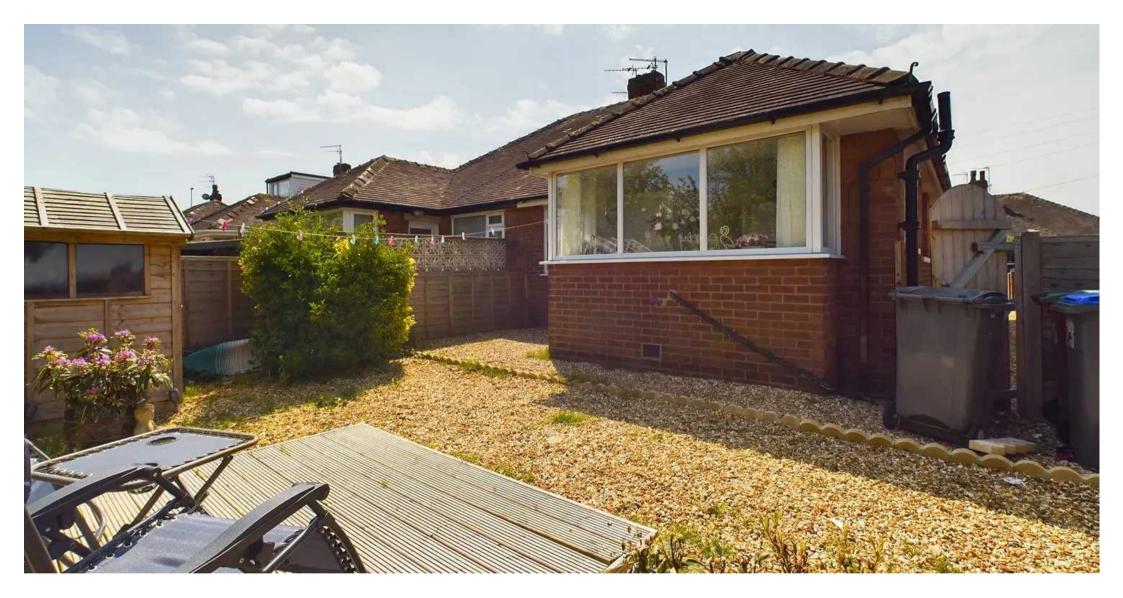

#### **Rear Garden**

Enclosed rear garden with gravelled area and timber decking Patio.