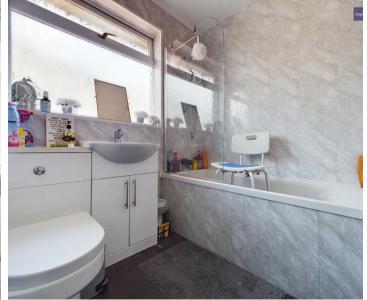

#### Bathroom

Fitted with a three-piece white suite comprising panelled bath with electric shower over and glass screen, wash hand basin with storage beneath and low flush WC. PVC panelled walls, heated towel rail, wooden laminate flooring and a UPVC double opaque glazed window to the side elevation.