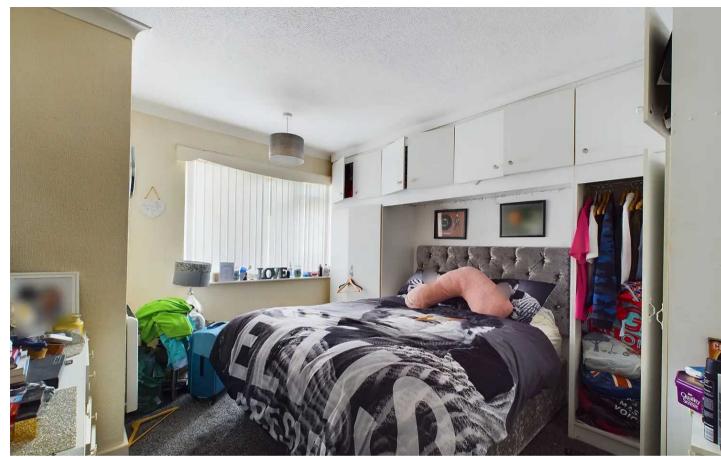

#### Bedroom 1

UPVC double glazed window to the rear elevation, fitted with a range of wardrobes with hanging rails and overhead storage and matching dressing table with drawers. Wall mounted electric radiator and cornice style ceiling.

#### Bedroom 2

UPVC double glazed window to the front elevation, cornice style ceiling and wall mounted electric radiator.