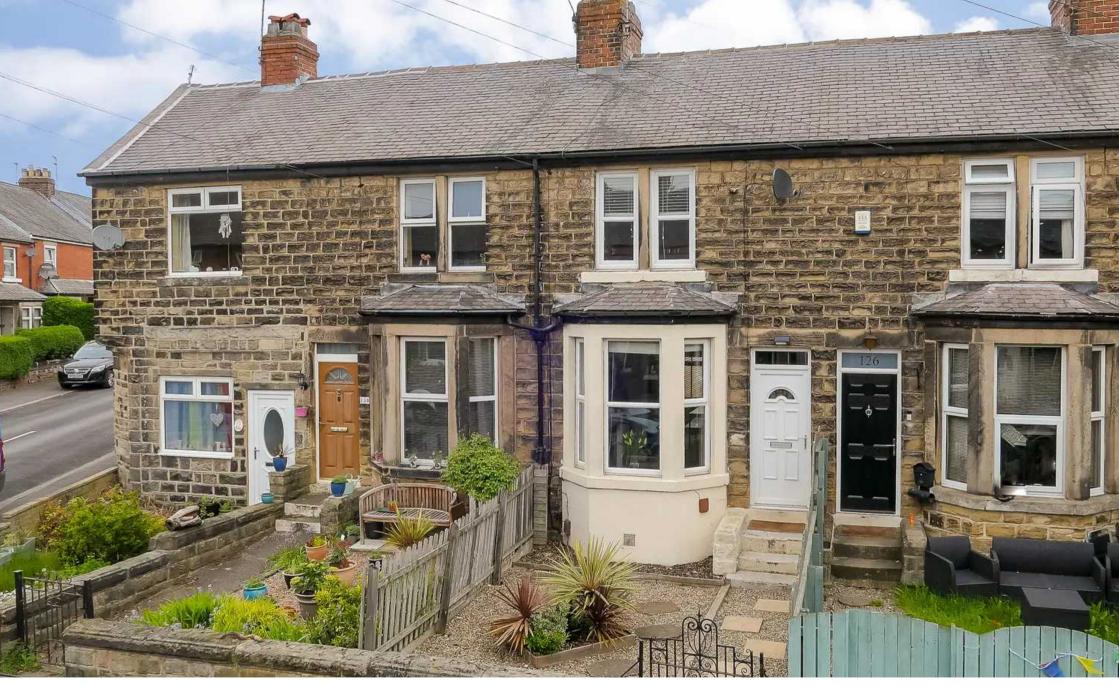

## 128 The Avenue

HARROGATE, Harrogate

This impressively presented middle terraced property occupying a highly convenient position close to all amenities benefits from having an enclosed patio garden and a dedicated home office along with two double bedrooms.

Council Tax band: B

Tenure: Freehold

- CLOSE TO TRAIN STATION AND SHOPS
- IMPRESSIVELY PRESENTED
- ENCLOSED PATIO GARDEN
- 2 DOUBLE BEDROOMS AND HOME OFFICE

MYRINGS

 $\label{eq:total Area: 83.4 m^2 ... 897 ft^2}$  All measurements are approximate and for display purposes only.