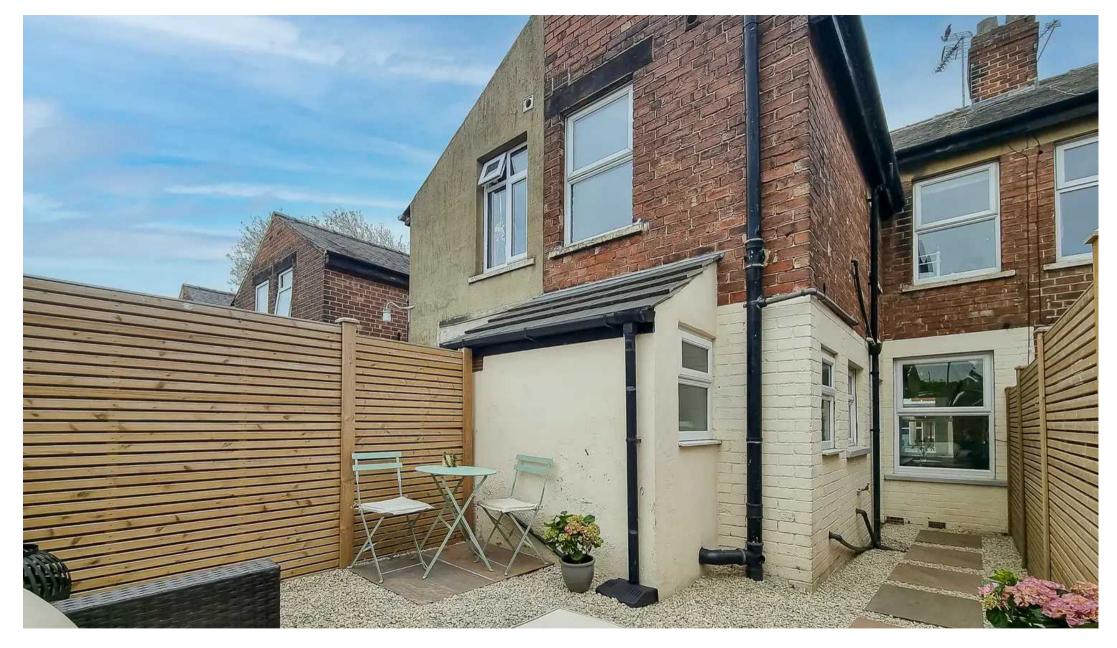

## 128 The Avenue

HARROGATE, Harrogate

This impressively presented middle terraced property occupying a highly convenient position close to all amenities benefits from having an enclosed patio garden and a dedicated home office along with two double bedrooms.

Council Tax band: B

Tenure: Freehold

- CLOSE TO TRAIN STATION AND SHOPS
- IMPRESSIVELY PRESENTED
- ENCLOSED PATIO GARDEN
- 2 DOUBLE BEDROOMS AND HOME OFFICE

MYRINGS

 $\label{eq:total Area: 83.4 m^2 ... 897 ft^2}$  All measurements are approximate and for display purposes only.