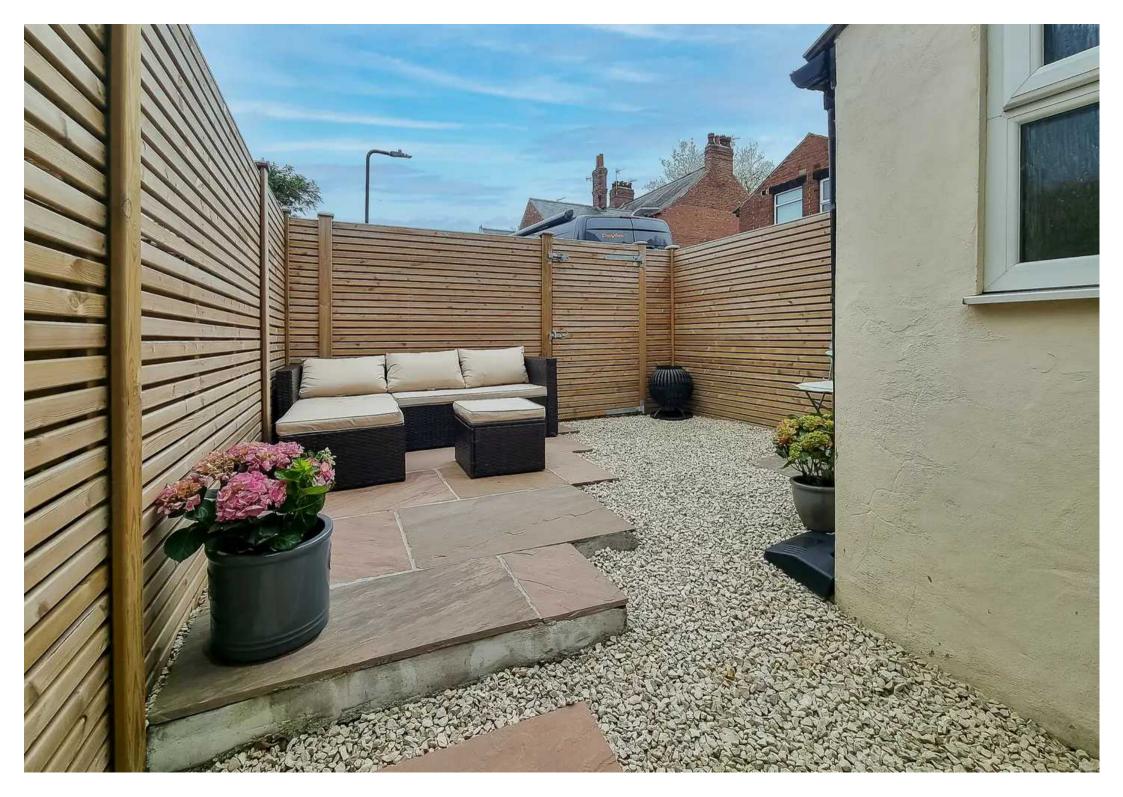

## 128 The Avenue

HARROGATE, Harrogate

This impressively presented middle terraced property occupying a highly convenient position close to all amenities benefits from having an enclosed patio garden and a dedicated home office along with two double bedrooms.

Council Tax band: B

Tenure: Freehold

- CLOSE TO TRAIN STATION AND SHOPS
- IMPRESSIVELY PRESENTED
- ENCLOSED PATIO GARDEN
- 2 DOUBLE BEDROOMS AND HOME OFFICE

MYRINGS

 $\label{eq:total Area: 83.4 m^2 ... 897 ft^2}$  All measurements are approximate and for display purposes only.