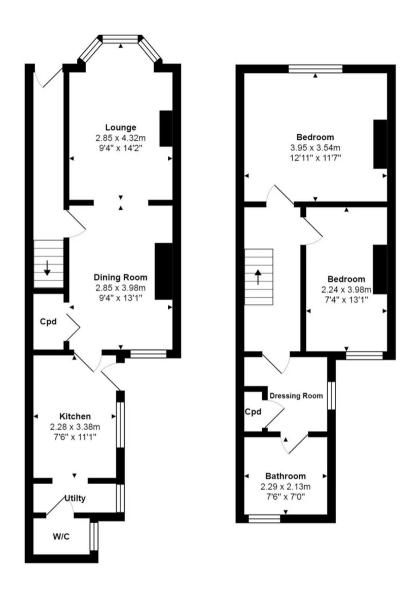

Council Tax band: B

Tenure: Freehold

- CLOSE TO TRAIN STATION AND SHOPS
- IMPRESSIVELY PRESENTED
- ENCLOSED PATIO GARDEN
- 2 DOUBLE BEDROOMS AND HOME OFFICE

MYRINGS

 $\label{eq:total Area: 83.4 m^2 ... 897 ft^2}$  All measurements are approximate and for display purposes only.