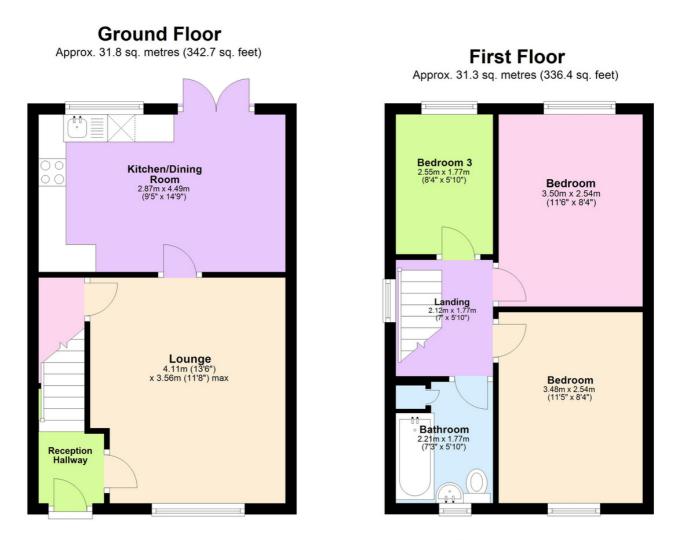

Calling all first time buyers and investors is this three bedroom semi-detached house, situated in the popular residential area of The Willows, offered to the market with no onward chain.

The internal accommodation briefly comprises of a reception hallway with stairs leading up to the first floor, a good sized lounge, and a fitted kitchen/dining area with double doors leading to the enclosed rear garden.

On the first floor there are three bedrooms and a family bathroom/WC.

The property also benefits from the installation of uPVC double glazing and gas central heating throughout as well as no onward chain and driveway parking for approx 2 cars. Situated in the popular residential area of The Willows is this spacious three bedroom semi-detached house, offered to the market with driveway parking and no onward chain, perfectly suited for first time buyers or investors.

An internal inspection is highly recommended to appreciate the size, position and condition this property boasts.

What3Words uPn:

Total area: approx. 63.1 sq. metres (679.1 sq. feet)