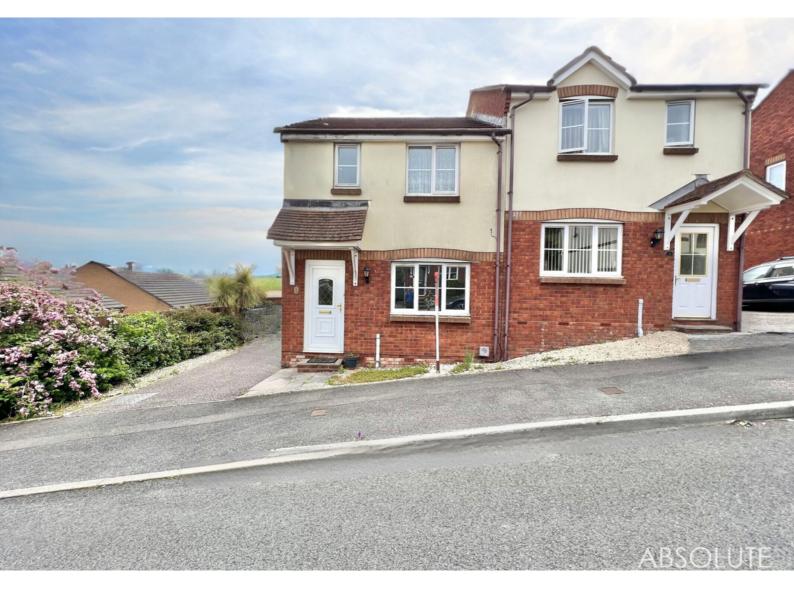

## Leeward Lane, The Willows, Tprquay, TQ2 7GB

A Three Bedroom Semi-Detached House With No Onward Chain

- Situated in the popular residential area of The Willows
- No onward chain
- Driveway parking
- Enclosed rear garden
- Good sized lounge
- Fitted kitchen/dining area
- Three bedrooms
- family bathroom/WC
- Benefitting from uPVC double glazing and gas central heating throughout
- EPC rating C

Calling all first time buyers and investors is this three bedroom semi-detached house, situated in the popular residential area of The Willows, offered to the market with no onward chain.

The internal accommodation briefly comprises of a reception hallway with stairs leading up to the first floor, a good sized lounge, and a fitted kitchen/dining area with double doors leading to the enclosed rear garden.

On the first floor there are three bedrooms and a family bathroom/WC.

The property also benefits from the installation of uPVC double glazing and gas central heating throughout as well as no onward chain and driveway parking for approx 2 cars. Situated in the popular residential area of The Willows is this spacious three bedroom semi-detached house, offered to the market with driveway parking and no onward chain, perfectly suited for first time buyers or investors.