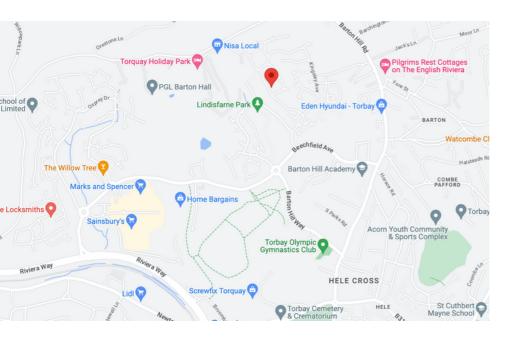

This property occupies a popular residential position within The Willows area of Torquay is within close access to Wren Retail Park, which boasts a fantastic array of supermarkets, home furnishing stores, clothing stores and more. There are also both highly regarded Grammar schools, Torquay Academy and Torbay Hospital within close proximity.