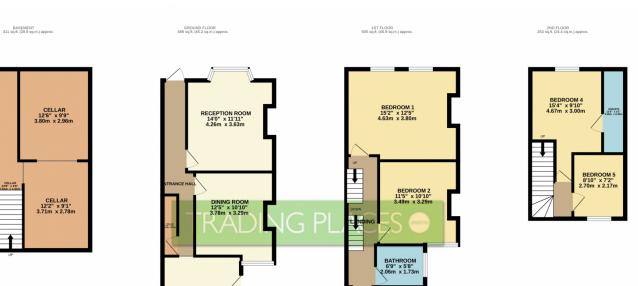

### Offers in excess of £399,950 Railway Road, Urmston, M41

TOTAL FLOOR AREA : 1567 sq.ft. (145.6 sq.m.) approx. While every attempt has been made to ensure the accuracy of the forophan contained here, measurements of closer, which has been made to ensure the accuracy of the forophan contained here, measurements of closer, which has been made to ensure the accuracy of the forophan contained here, measurements or discored to the second se

BEDROOM 3 10'8" x 8'6" 3.26m x 2.59m

Address: Urmston, M41

**The Property** Ombudsman

KITCHEN 11'5" x 10'8" 3.48m x 3.26m