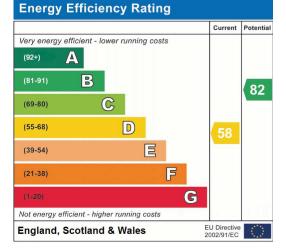

### Offers in excess of £399,950 Railway Road, Urmston, M41

TOTAL FLOOR AREA : 1567 sq.ft. (145.6 sq.m.) approx. While every attempt has been made to ensure the accuracy of the forophan contained here, measurements of closer, which has been made to ensure the accuracy of the forophan contained here, measurements of closer, which has been made to ensure the accuracy of the forophan contained here, measurements or discored to the second se