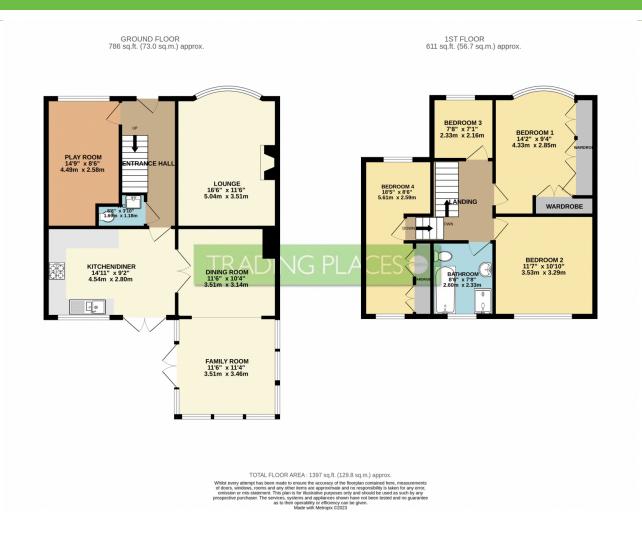

#### Offers over £450,000 Westminster Road, Davyhulme, M41

\*\* SPACIOUS FAMILY RESIDENCE IN HIGHLY SOUGHT AFTER LOCATION \*\* - Trading Places Estate Agents are delighted to offer for sale this vastly EXTENDED FOUR BEDROOM SEMI DETACHED PROPERTY on the ever popular Westminster Road in Davyhulme. Ideally located for schools, amenities, transport links and major road networks this property would ideally suit a growing family. In brief the significantly extended accommodation comprises; entrance hallway, lounge with feature fireplace, downstairs WC, playroom, dining room, large fitted kitchen with views over the rear garden and a family room. To the first floor there are FOUR well proportioned bedrooms two with fitted wardrobes and a four piece family bathroom suite can also be found. Externally the property offers substantial driveway parking to the front whilst to the rear there is an enclosed south facing mature garden with a paved patio seating area and a raised decking area. This property is warmed by gas central heating and is uPVC double glazed throughout. A sizeable and desirably located family home where viewings come highly recommended.