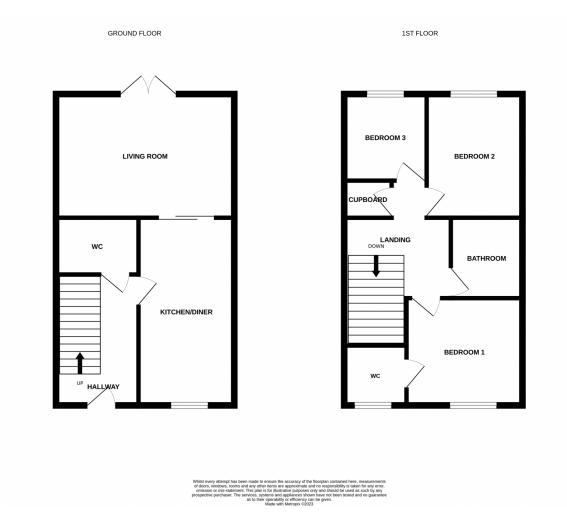

The Accomodation comprises of in brief, Hallway, Kitchen/Diner, WC, and living room to the ground floor and three bedrooms, one with en-suite and house bathroom to the first floor

This property is sure to attract a lot of interest due to the exceptional condition both inside and out so book a viewing straight away to avoid disappointment

**Living Room** 14' 2" x 10' 5" (4.32m x 3.17m)

Generously proportioned living room with French style patio doors leading to the garden. Two centrally heated radiators. Sliding doors to kitchen

**Kitchen/Diner** 16' 3" x 8' 0" (4.95m x 2.44m)

Modern kitchen with a range of wall and base units and integrated appliances comprising of fridge freezer, oven with hob and extractor fan over and sink with mixer tap. Tiled splashback and double glazed window. Space for dining table if required

WC

Conveniently situated under the stairs is this WC with white low flush WC and hand basin. Centrally heated radiator

**Bedroom 1** 10' 7" x 10' 6" (3.23m x 3.20m)

Double bedroom with built in wardrobes, Double glazed window and centrally heated radiator.

en suite

En-suite shower room with white three piece bathroom suite comprising of hand basin, low flush wc and shower tray with surrounding unit.

**Bedroom 2** 10′ 5″ x 7′ 8″ (3.17m x 2.34m)

Double bedroom with double glazed window and centrally heated radiator

**Bedroom 3** 7' 1" x 6' 4" (2.16m x 1.93m)

Single bedroom with double glazed window and centrally heated radiator

**Bathroom** 7' 8" x 5' 7" (2.34m x 1.70m)

Complete with white three piece bathroom suite comprising of low flush WC, hand basin and bath with shower over and screen. Centrally heated towel rail and extrator fan.