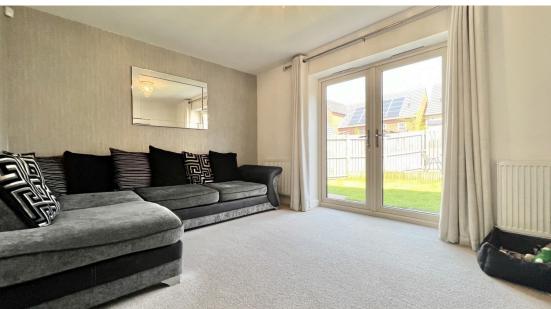

**Living Room** 14' 2" x 10' 5" (4.32m x 3.17m)

Generously proportioned living room with French style patio doors leading to the garden. Two centrally heated radiators. Sliding doors to kitchen

**Kitchen/Diner** 16' 3" x 8' 0" (4.95m x 2.44m)