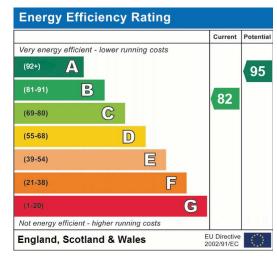

x 3.20m)

Double bedroom with built in wardrobes, Double glazed window and centrally heated radiator.

en suite

En-suite shower room with white three piece bathroom suite comprising of hand basin, low flush wc and shower tray with surrounding unit.

**Bedroom 2** 10′ 5″ x 7′ 8″ (3.17m x 2.34m)

Double bedroom with double glazed window and centrally heated radiator

**Bedroom 3** 7' 1" x 6' 4" (2.16m x 1.93m)

Single bedroom with double glazed window and centrally heated radiator

**Bathroom** 7' 8" x 5' 7" (2.34m x 1.70m)

Complete with white three piece bathroom suite comprising of low flush WC, hand basin and bath with shower over and screen. Centrally heated towel rail and extrator fan.

### TUDOR | Sales & Lettings



#### Offers in the region of £200,000 Fallbrook Road, Castleford



Address: Fallbrook Road, Castleford