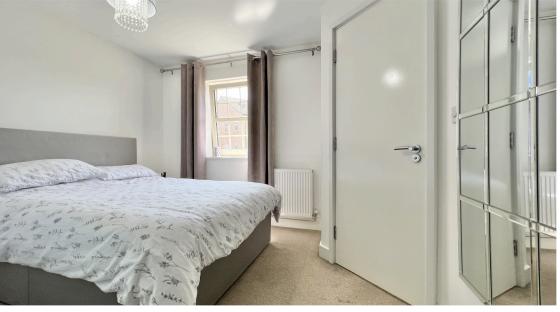

WC

Conveniently situated under the stairs is this WC with white low flush WC and hand basin. Centrally heated radiator

**Bedroom 1** 10' 7" x 10' 6" (3.23m x 3.20m)

Double bedroom with built in wardrobes, Double glazed window and centrally heated radiator.

en suite

En-suite shower room with white three piece bathroom suite comprising of hand basin, low flush wc and shower tray with surrounding unit.

**Bedroom 2** 10′ 5″ x 7′ 8″ (3.17m x 2.34m)

Double bedroom with double glazed window and centrally heated radiator