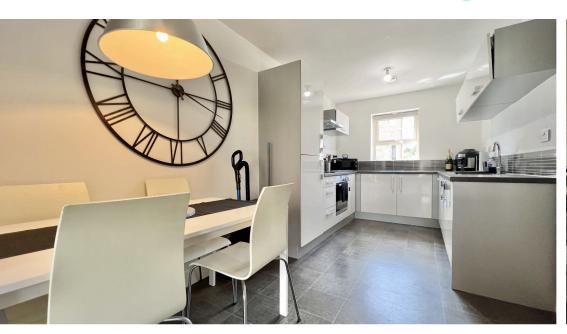

**Living Room** 14' 2" x 10' 5" (4.32m x 3.17m)

Generously proportioned living room with French style patio doors leading to the garden. Two centrally heated radiators. Sliding doors to kitchen

**Kitchen/Diner** 16' 3" x 8' 0" (4.95m x 2.44m)

Modern kitchen with a range of wall and base units and integrated appliances comprising of fridge freezer, oven with hob and extractor fan over and sink with mixer tap. Tiled splashback and double glazed window. Space for dining table if required