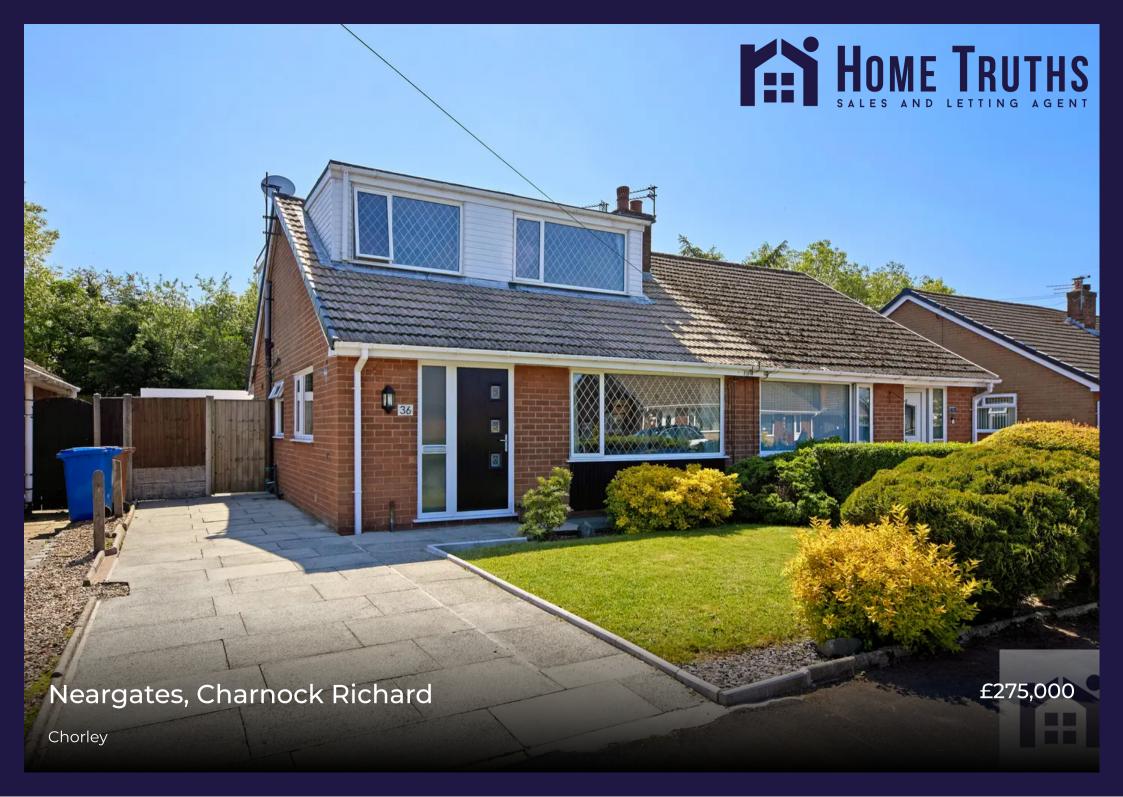

Extended four bedroom semi detached property with over 1100 square feet of versatile accommodation in a quiet and sought after residential area, close to primary transport routes, town centre amenities and within easy reach of excellent schools. Available with no upward chain. The driveway has parking for up to three vehicles and leads past the lawn with mature planting to the main entrance. Step into the vestibule with storage housing the Worcester boiler, and from there into the spacious living room with open archway to the dining room with patio doors opening to the rear garden. The kitchen comprises a range of wall and base units with double electric oven and grill, gas hob with extractor over and space, power and plumbing for additional appliances. Completing the ground floor are bedroom three and the bathroom comprising bath with shower attachment, wc, floating wash hand basin and ladder heated towel rail. Externally the private garden has both patio and decked area making this a delightful place to relax and entertain and there is a courtesy door to the garage which benefits from power and light. Back inside, to the first floor, are three further double bedrooms with two having built in storage and the largest running the full depth of the property. The bathroom comprises fully tiled elevations and flooring, electric shower in cubicle, wc and floating wash hand basin. This first class property is a lovely place to call home.