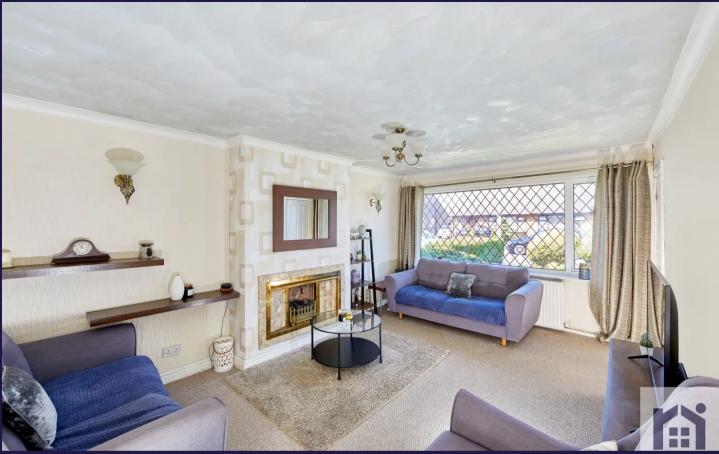

Extended four bedroom semi detached property with over 1100 square feet of versatile accommodation in a quiet and sought after residential area, close to primary transport routes, town centre amenities and within easy reach of excellent schools. Available with no upward chain. The driveway has parking for up to three vehicles and leads past the lawn with mature planting to the main entrance. Step into the vestibule with storage housing the Worcester boiler, and from there into the spacious living room with open archway to the dining room with patio doors opening to the rear garden. The kitchen comprises a range of wall and base units with double electric oven and grill, gas hob with extractor over and space, power and plumbing for additional appliances. Completing the ground floor are bedroom three and the bathroom comprising bath with shower attachment, wc, floating wash hand basin and ladder heated towel rail. Externally the private garden has both patio and decked area making this a delightful place to relax and entertain and there is a courtesy door to the garage which benefits from power and light. Back inside, to the first floor, are three further double bedrooms with two having built in storage and the largest running the full depth of the property. The bathroom comprises fully tiled elevations and flooring, electric shower in cubicle, wc and floating wash hand basin. This first class property is a lovely place to call home.