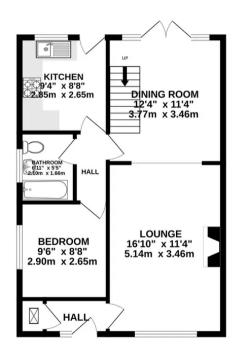

Extended four bedroom semi detached property with over 1100 square feet of versatile accommodation in a quiet and sought after residential area, close to primary transport routes, town centre amenities and within easy reach of excellent schools. Available with no upward chain. The driveway has parking for up to three vehicles and leads past the lawn with mature planting to the main entrance. Step into the vestibule with storage housing the Worcester boiler, and from there into the spacious living room with open archway to the dining room with patio doors opening to the rear garden. The kitchen comprises a range of wall and base units with double electric oven and grill, gas hob with extractor over and space, power and plumbing for additional appliances. Completing the ground floor are bedroom three and the bathroom comprising bath with shower attachment, wc, floating wash hand basin and ladder heated towel rail. Externally the private garden has both patio and decked area making this a delightful place to relax and entertain and there is a courtesy door to the garage which benefits from power and light. Back inside, to the first floor, are three further double bedrooms with two having built in storage and the largest running the full depth of the property. The bathroom comprises fully tiled elevations and flooring, electric shower in cubicle, wc and floating wash hand basin. This first class property is a lovely place to call home.