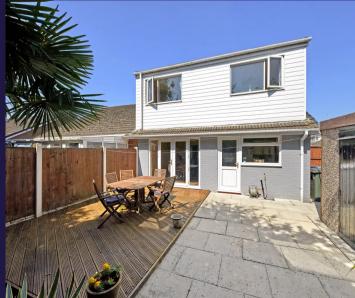

Extended four bedroom semi detached property with over 1100 square feet of versatile accommodation in a quiet and sought after residential area, close to primary transport routes, town centre amenities and within easy reach of excellent schools. Available with no upward chain. The driveway has parking for up to three vehicles and leads past the lawn with mature planting to the main entrance. Step into the vestibule with storage housing the Worcester boiler, and from there into the spacious living room with open archway to the dining room with patio doors opening to the rear garden. The kitchen comprises a range of wall and base units with double electric oven and grill, gas hob with extractor over and space, power and plumbing for additional appliances. Completing the ground floor are bedroom three and the bathroom comprising bath with shower attachment, wc, floating wash hand basin and ladder heated towel rail. Externally the private garden has both patio and decked area making this a delightful place to relax and entertain and there is a courtesy door to the garage which benefits from power and light. Back inside, to the first floor, are three further double bedrooms with two having built in storage and the largest running the full depth of the property. The bathroom comprises fully tiled elevations and flooring, electric shower in cubicle, wc and floating wash hand basin. This first class property is a lovely place to call home.