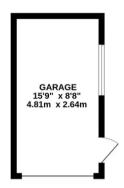

Extended four bedroom semi detached property with over 1100 square feet of versatile accommodation in a quiet and sought after residential area, close to primary transport routes, town centre amenities and within easy reach of excellent schools. Available with no upward chain. The driveway has parking for up to three vehicles and leads past the lawn with mature planting to the main entrance. Step into the vestibule with storage housing the Worcester boiler, and from there into the spacious living room with open archway to the dining room with patio doors opening to the rear garden. The kitchen comprises a range of wall and base units with double electric oven and grill, gas hob with extractor over and space, power and plumbing for additional appliances. Completing the ground floor are bedroom three and the bathroom comprising bath with shower attachment, wc, floating wash hand basin and ladder heated towel rail. Externally the private garden has both patio and decked area making this a delightful place to relax and entertain and there is a courtesy door to the garage which benefits from power and light. Back inside, to the first floor, are three further double bedrooms with two having built in storage and the largest running the full depth of the property. The bathroom comprises fully tiled elevations and flooring, electric shower in cubicle, wc and floating wash hand basin. This first class property is a lovely place to call home.