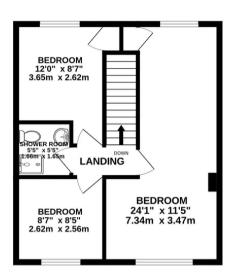

Extended four bedroom semi detached property with over 1100 square feet of versatile accommodation in a quiet and sought after residential area, close to primary transport routes, town centre amenities and within easy reach of excellent schools. Available with no upward chain. The driveway has parking for up to three vehicles and leads past the lawn with mature planting to the main entrance. Step into the vestibule with storage housing the Worcester boiler, and from there into the spacious living room with open archway to the dining room with patio doors opening to the rear garden. The kitchen comprises a range of wall and base units with double electric oven and grill, gas hob with extractor over and space, power and plumbing for additional appliances. Completing the ground floor are bedroom three and the bathroom comprising bath with shower attachment, wc, floating wash hand basin and ladder heated towel rail. Externally the private garden has both patio and decked area making this a delightful place to relax and entertain and there is a courtesy door to the garage which benefits from power and light. Back inside, to the first floor, are three further double bedrooms with two having built in storage and the largest running the full depth of the property. The bathroom comprises fully tiled elevations and flooring, electric shower in cubicle, wc and floating wash hand basin. This first class property is a lovely place to call home.