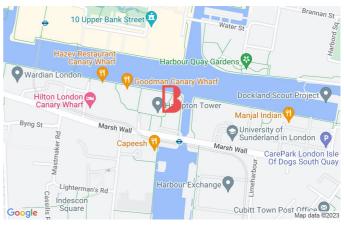

### **LOCATION**

Situated on South Quay, Sierra Quebec Bravo enjoys all the first class transport and amenity benefits associated with neighbouring Canary Wharf.

Transport links have been boosted further with the arrival of the Elizabeth Line, which is a short walk away.