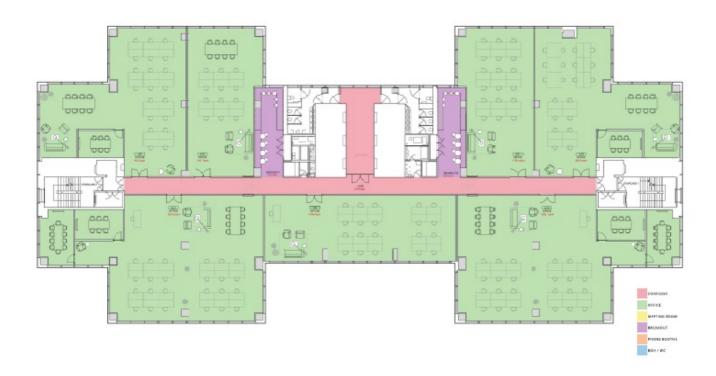

Workspaces range in size from a 15 person office up to single floor plates of 15,498 sq ft, capable of accommodating over 200 workstations.

#### **SUMMARY**

| Available Size | 1,290 sq ft to 68,539 sq ft        |
|----------------|------------------------------------|
| Floor: 3.02    | 3,649 sq ft                        |
| Floor: 4.04    | 4,044 sq ft                        |
| Floor:6.02     | 1,290 sq ft                        |
| Floor: 6.03    | 1,970 sq ft                        |
| Floor: 6.04    | 2,800 sq ft                        |
| Floor: 6.05    | 1,570 sq ft                        |
| Floor:6.06     | 2,800 sq ft                        |
| Floor: 8.01    | 15,498 sq ft                       |
| Floor:9.01     | 7,598 sq ft                        |
| Floor: 10.01   | 4,015 sq ft                        |
| Floor: 12.02   | 8,024 sq ft                        |
| Floor: 13.01   | 15,281 sq ft                       |
| Rent           | From £30 to £38.50 per square foot |
| Business Rates | £11.20 per square foot             |
| Service Charge | £14 per square foot                |
| VAT            | Elected                            |