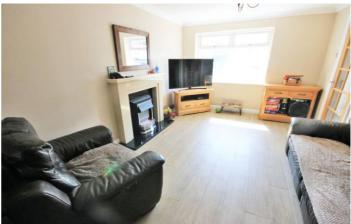

### Lounge

Fireplace with electric fire, central heating radiator and UPVC double glazed window to the front.