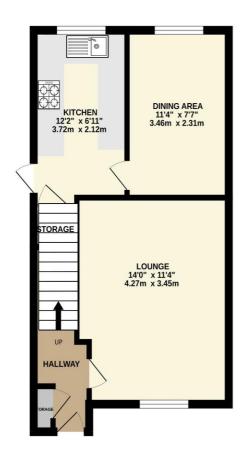

#### **Entrance Hallway**

Entrance door to the front, central heating radiator, built in storage and staircase to the first floor.

### Lounge

Fireplace with electric fire, central heating radiator and UPVC double glazed window to the front.

### **Dining Area**

French doors to the rear and central heating radiator.

## Kitchen

A range of wall and base units with gas cooker point. Space for washing machine, dishwasher and tumble dryer. Under stairs storage, UPVC double glazed window to the rear and door to the side.

info@regal-estate-agents.co.uk www.regal-estate-agents.co.uk 01942 214817

587 Ormskirk Road, Pemberton, Wigan, Greater Manchester WN5 8AG

GROUND FLOOR 376 sq.ft. (35.0 sq.m.) approx.

TOTAL FLOOR AREA : 745 sq.ft. (69.2 sq.m.) approx