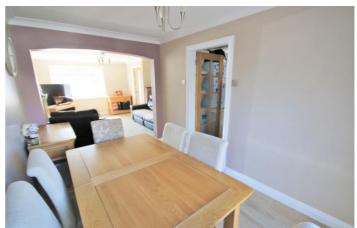

### Lounge

Fireplace with electric fire, central heating radiator and UPVC double glazed window to the front.

### **Dining Area**

French doors to the rear and central heating radiator.