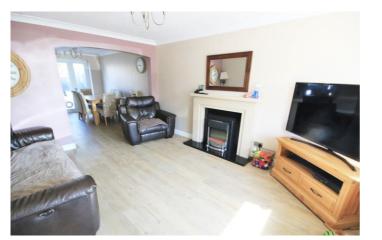

### Lounge

Fireplace with electric fire, central heating radiator and UPVC double glazed window to the front.

### **Dining Area**

French doors to the rear and central heating radiator.