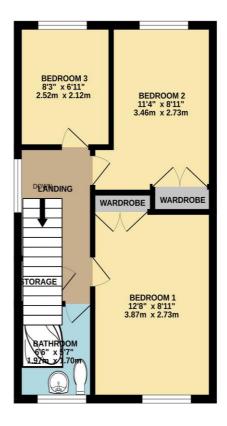

## Landing

UPVC double glazed window to the side and built in storage.

## Bedroom 1

UPVC double glazed window to the front, central heating radiator and fitted wardrobes and storage.

### Bedroom 2

UPPVC double glazed window to the rear, central heating radiator and built in storage.

### Bedroom 3

Central heating radiator and UPVC double glazed window to the rear.

### Batthroom

Low level WC, vanity wash hand basin and panel bath. Ladder style radiator. UPVC double glazed window to the front.