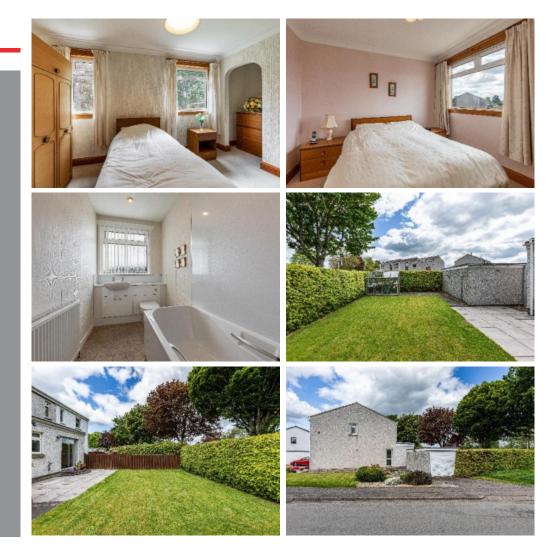

## Guide Price £170,000

Situated in a sought after residential area and close to good local amenities and schools, 103 Queens Croft is an attractive semi-detached property. Presented in neat & tidy order throughout, the property boasts a well-proportioned layout with a small extension to the rear of the kitchen creating a lovely dining area. Occupying a corner plot and benefiting from a generous garden to the front and rear and a detached garage and drive. Early viewing essential.

# 103 Queens Croft, Kelso TD5 7NL

Guide Price £170,000

Hall Lounge Dining Kitchen Downstairs Cloakroom/WC Two Double Bedrooms Bathroom

Double Glazing Gas Central Heating

Garden Front & Rear Greenhouse Detached Garage Private Parking