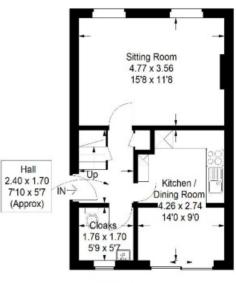

## 103 Queens Croft, Kelso

Approximate Gross Internal Area = 77.4 sq m / 833 sq ft

Illustration for identification purposes only, measurements are approximate, not to scale. FloorplansUsketch.com © 2023 (ID965654)