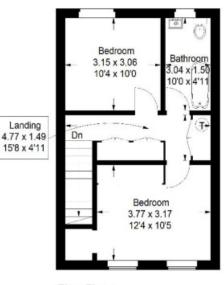

## 103 Queens Croft, Kelso

Approximate Gross Internal Area = 77.4 sq m / 833 sq ft

Illustration for identification purposes only, measurements are approximate, not to scale. FloorplansUsketch.com © 2023 (ID965654)