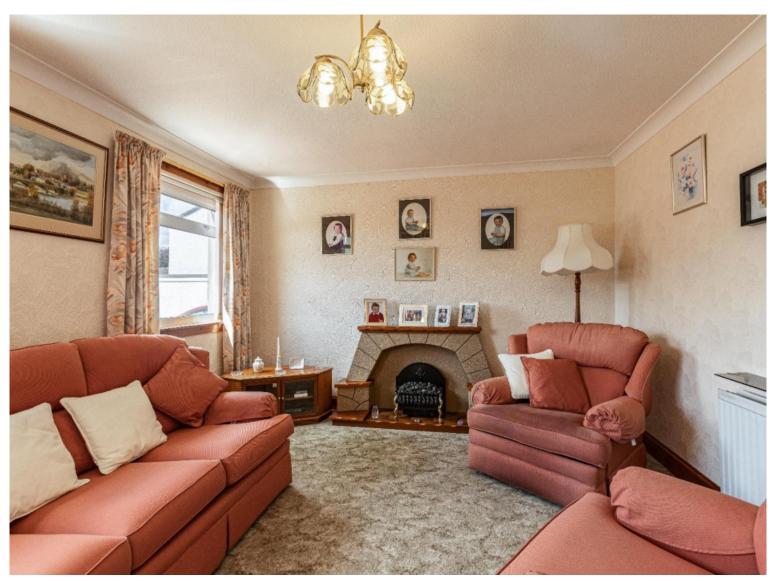

# 103 Queens Croft, Kelso TD5 7NL

Guide Price £170,000

Hall Lounge Dining Kitchen Downstairs Cloakroom/WC Two Double Bedrooms Bathroom

Double Glazing Gas Central Heating

Garden Front & Rear Greenhouse Detached Garage Private Parking

#### **Fixtures & Fittings**

The sale shall include all carpets and floorcoverings, light fittings, kitchen fittings and bathroom fittings.