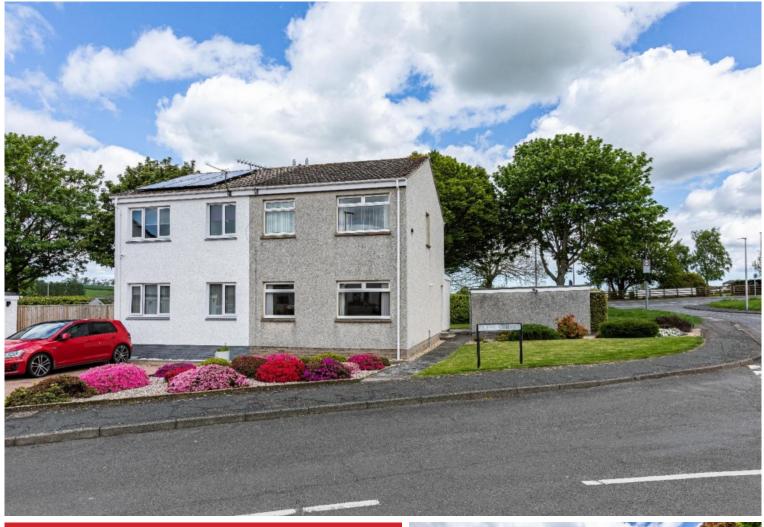

## **103 Queens Croft,** Kelso TD5 7NL

## Guide Price £170,000

Situated in a sought after residential area and close to good local amenities and schools, 103 Queens Croft is an attractive semi-detached property. Presented in neat & tidy order throughout, the property boasts a well-proportioned layout with a small extension to the rear of the kitchen creating a lovely dining area. Occupying a corner plot and benefiting from a generous garden to the front and rear and a detached garage and drive. Early viewing essential.

# 103 Queens Croft, Kelso TD5 7NL

Guide Price £170,000

Hall Lounge Dining Kitchen Downstairs Cloakroom/WC Two Double Bedrooms Bathroom

Double Glazing Gas Central Heating

Garden Front & Rear Greenhouse Detached Garage Private Parking