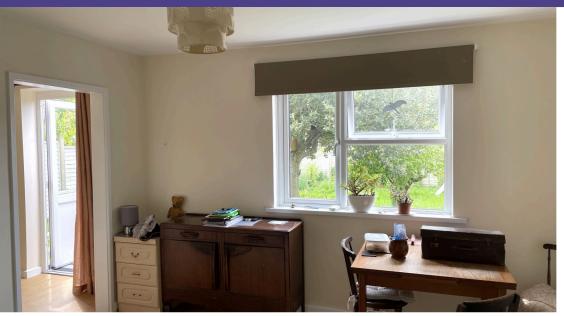

#### FIRST FLOOR LANDING

Access to loft hatch

**BEDROOM 1** 3.86m x 3.75m (12.66ft x 12.30ft)

Built in cupboard, radiator, views to the garden.

**BEDROOM 2** 3.77m x 2.73m (12.37ft x 8.96ft)

Radiator, views over the garden.

**BEDROOM 3** 2.95m x 2.71m (9.68ft x 8.89ft)

Built in cupboard, radiator.

**BATHROOM** 1.96m x 1.78m (6.43ft x 5.84ft)

Bathroom suite comprising of a bath, wash hand basin, low level W.C.