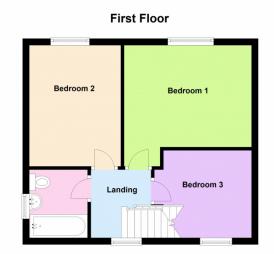

#### FIRST FLOOR LANDING

Access to loft hatch

**BEDROOM 1** 3.86m x 3.75m (12.66ft x 12.30ft)

Built in cupboard, radiator, views to the garden.

**BEDROOM 2** 3.77m x 2.73m (12.37ft x 8.96ft)

Radiator, views over the garden.

**BEDROOM 3** 2.95m x 2.71m (9.68ft x 8.89ft)

Built in cupboard, radiator.

**BATHROOM** 1.96m x 1.78m (6.43ft x 5.84ft)

Bathroom suite comprising of a bath, wash hand basin, low level W.C.