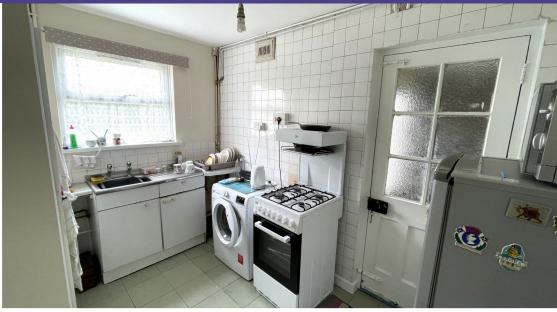

**KITCHEN** 3.25m x 2.22m (10.66ft x 7.28ft)

UPVC Double glazed window, Larder housing an Idea Logic combi boiler. Additional built in cupboards. Tiled flooring. The kitchen requires complete modernisation