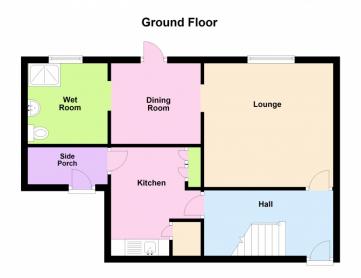

#### **ENTRANCE HALL**

UPVC door off, stairs off, under stairs cupboard.

**LOUNGE** 3.88m x 3.70m (12.73ft x 12.14ft)

UPVC Double glazed window, radiator, laminated flooring.

**DINING ROOM** 2.69m x 2.42m (8.83ft x 7.94ft)

UPVC door to the rear garden, radiator, laminated flooring.

**WET ROOM** 2.43m x 2.37m (7.97ft x 7.78ft)

UPVC double glazed window, white suite comprising of a shower cubicle with chair, low level W.C. hand basin. Fully tiled walls, towel rail.

**KITCHEN** 3.25m x 2.22m (10.66ft x 7.28ft)

UPVC Double glazed window, Larder housing an Idea Logic combi boiler. Additional built in cupboards. Tiled flooring. The kitchen requires complete modernisation

**SIDE PORCH** 2.69m x 1.10m (8.83ft x 3.61ft)

Door off with access to the front of the property. Electric points.