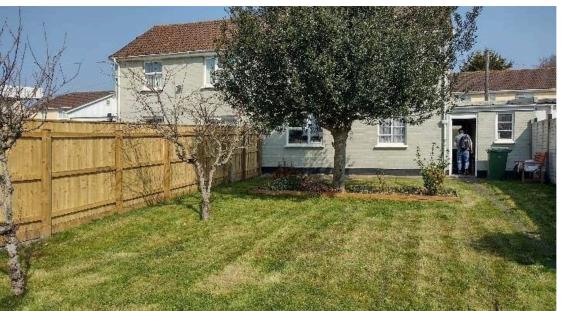

#### **OUTSIDE**

A good size south-facing enclosed rear garden, with lovely trees and shrubs. To the front of the property is a lawned area.