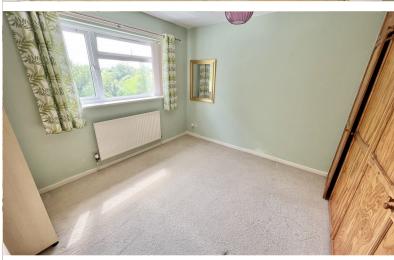

#### **Bedroom Three**

UPVC double-glazed window to front aspect, carpeted flooring and radiator. Over bulkhead storage cupboard, with shelving and railing. Power points and TV point.