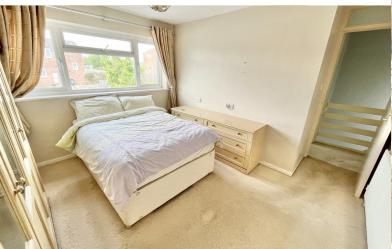

### **Bedroom Two**

Large UPVC double-glazed window to the rear aspect overlooking the garden and countryside views. Carpeted with built-in solid wood wardrobes having hanging rails and shelving. Power points and TV point.

#### **Bedroom Three**

UPVC double-glazed window to front aspect, carpeted flooring and radiator. Over bulkhead storage cupboard, with shelving and railing. Power points and TV point.