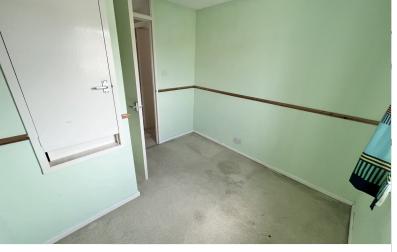

#### First floor Landing

Wooden banister with carpeted flooring and loft access. Deep storage cupboard housing the boiler. Wall-mounted thermostat. Doors lead off with additional airing cupboard and shelving.

#### **Bedroom Three**

UPVC double-glazed window to front aspect, carpeted flooring and radiator. Over bulkhead storage cupboard, with shelving and railing. Power points and TV point.