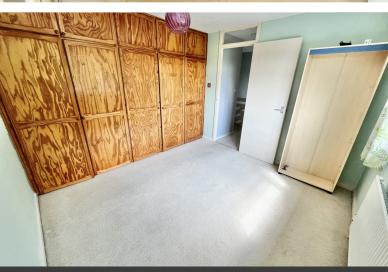

# **Bedroom One**

Large UPVC double-glazed window to front aspect and carpeted flooring. Built-in glass-fronted wardrobes with hanging rails and shelving extending across with built-in drawers and wall-mounted cupboards. Radiator and power points.