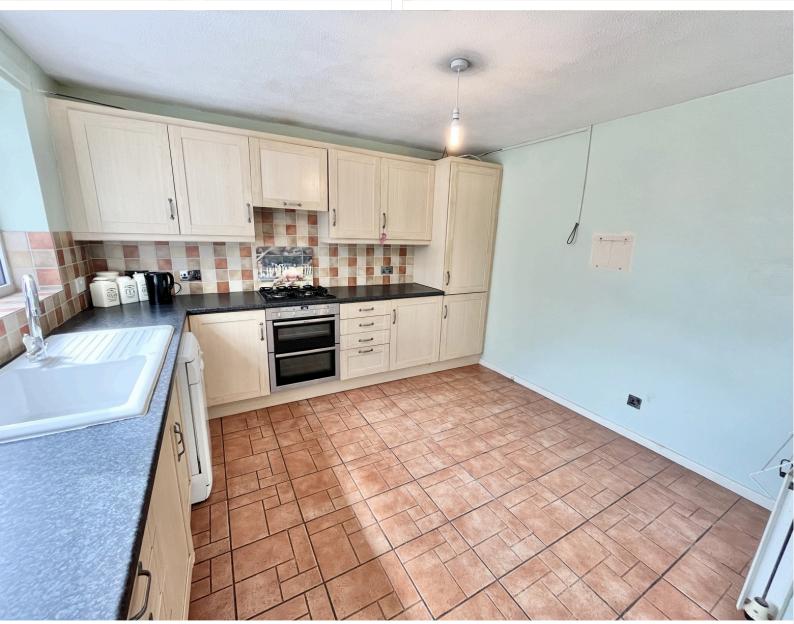

#### **Kitchen**

Large UPVC double-glazed window to rear aspect looking out to conservatory and having countryside views. Tiled flooring with a range of base and eye-level units and drawers with pull-out storage. Intergrated cooker with gas hob and extractor over. Tiled splashbacks, sink, and drainer with mixer tap over. Space for dishwasher and integrated tall standing fridge/ freezer. Radiator and power points.