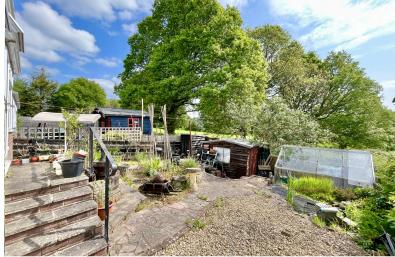

# **Rear Garden**

Accessed from the side of the property and via the conservatory with a raised pathway and steps that bring you down to the main garden level. A mix of stone pathways and gravel gives access to planted areas and a small pond. The garden also benefits from two sheds and a greenhouse that are located at the rear of the property on an additional lower level. Beyond the boundary are fields with mature trees, and shrubs that give you a real sense of the countryside while still being within walking distance of Lydney Town.