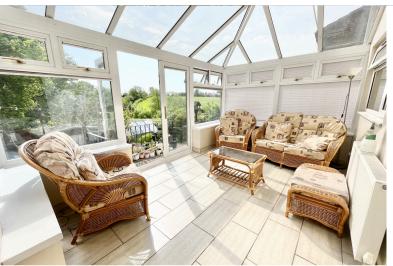

# Conservatory / Utility

Stepping into the conservatory there is a utility space with plumbing for the washing machine & vent for tumble dryer, as well as shelving. The conservatory has tiled flooring, wall-mounted lighting, and a radiator. Double-glazed UPVC doors and windows look out onto the rear garden and countryside beyond. Fitted blinds and power points.