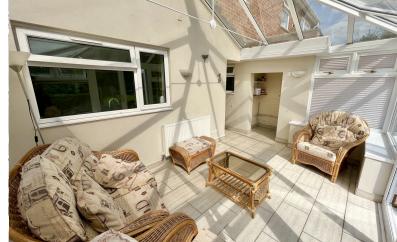

# Conservatory / Utility

Stepping into the conservatory there is a utility space with plumbing for the washing machine & vent for tumble dryer, as well as shelving. The conservatory has tiled flooring, wall-mounted lighting, and a radiator. Double-glazed UPVC doors and windows look out onto the rear garden and countryside beyond. Fitted blinds and power points.