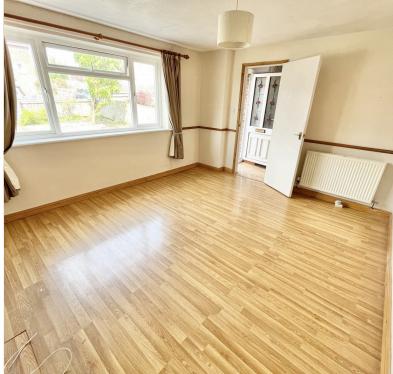

# Lounge

Large UPVC double-glazed window to front aspect, laminate flooring, radiator, and decorative rail. Power points and a TV point.