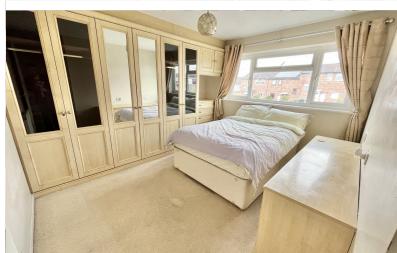

# **Bedroom One**

Large UPVC double-glazed window to front aspect and carpeted flooring. Built-in glass-fronted wardrobes with hanging rails and shelving extending across with built-in drawers and wall-mounted cupboards. Radiator and power points.