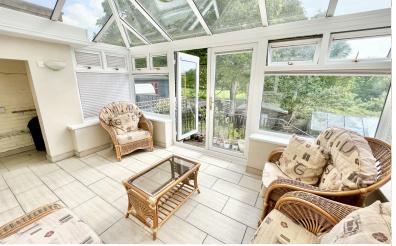

# Conservatory / Utility

Stepping into the conservatory there is a utility space with plumbing for the washing machine & vent for tumble dryer, as well as shelving. The conservatory has tiled flooring, wall-mounted lighting, and a radiator. Double-glazed UPVC doors and windows look out onto the rear garden and countryside beyond. Fitted blinds and power points.