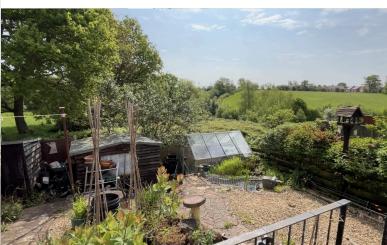

# **Rear Garden**

Accessed from the side of the property and via the conservatory with a raised pathway and steps that bring you down to the main garden level. A mix of stone pathways and gravel gives access to planted areas and a small pond. The garden also benefits from two sheds and a greenhouse that are located at the rear of the property on an additional lower level. Beyond the boundary are fields with mature trees, and shrubs that give you a real sense of the countryside while still being within walking distance of Lydney Town.