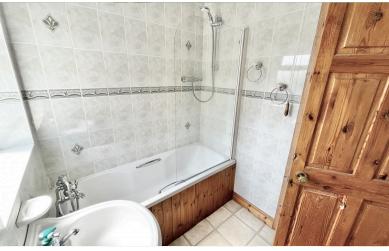

#### **Bathroom**

UPVC obscured double-glazed window to the rear aspect. Tile effect vinyl flooring. Three piece white suite comprising of; low-level W.C, pedestal wash hand basin, and panel bath with mains shower over. Additional shower head connected to taps. Tiled walls, glazed shower screen and radiator with towel rail.