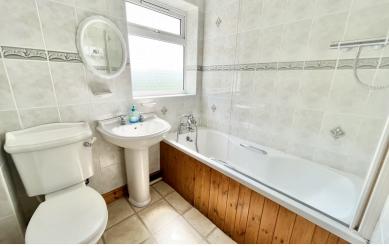

#### **Bathroom**

UPVC obscured double-glazed window to the rear aspect. Tile effect vinyl flooring. Three piece white suite comprising of; low-level W.C, pedestal wash hand basin, and panel bath with mains shower over. Additional shower head connected to taps. Tiled walls, glazed shower screen and radiator with towel rail.