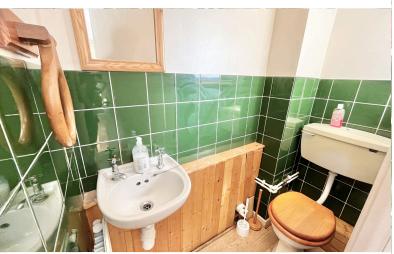

#### **Bathroom**

UPVC obscured double-glazed window to the rear aspect. Tile effect vinyl flooring. Three piece white suite comprising of; low-level W.C, pedestal wash hand basin, and panel bath with mains shower over. Additional shower head connected to taps. Tiled walls, glazed shower screen and radiator with towel rail.