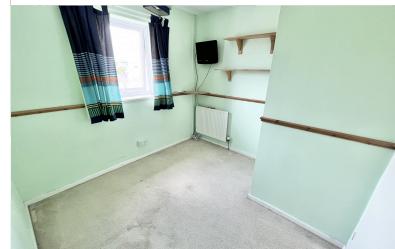

### **Bedroom Two**

Large UPVC double-glazed window to the rear aspect overlooking the garden and countryside views. Carpeted with built-in solid wood wardrobes having hanging rails and shelving. Power points and TV point.

#### **Bedroom Three**

UPVC double-glazed window to front aspect, carpeted flooring and radiator. Over bulkhead storage cupboard, with shelving and railing. Power points and TV point.