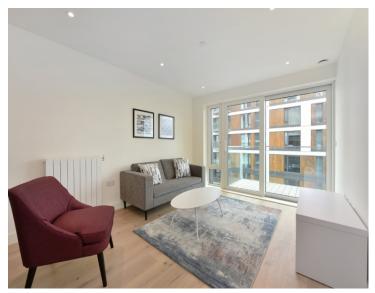

1003 Biring House, Royal Arsenal Riverside, London, SE18 6NX

This one bedroom, one bathroom property is located on the 10th floor in Biring House, part of Berkeley Homes - Royal Arsenal Riverside.

1 Bedroom | 1 Bathroom

## 1 BEDROOM APARTMENT

TYPE 1.2.02

PLOTS 4.1.112, 4.2.125, 4.3.138, 4.4.151, 4.5.164, 4.6.177, 4.7.190, 4.8.203, 4.9.216, 4.10.229, 4.11.242, 4.12.255, 4.13.268

| APARTMENT AREA | 51.75 sq.m      | 557sq.ft      |
|----------------|-----------------|---------------|
| Living/Dining  | 4200mm x 3365mm | 13'9" x 11'0" |
| Kitchen        | 3250mm x 1800mm | 10'8" x 5'11" |
| Bedroom        | 5250mm x 2750mm | 17'3" × 9'0"  |
| Balcony        | 3300mm x 1675mm | 10'10" x 5'6" |