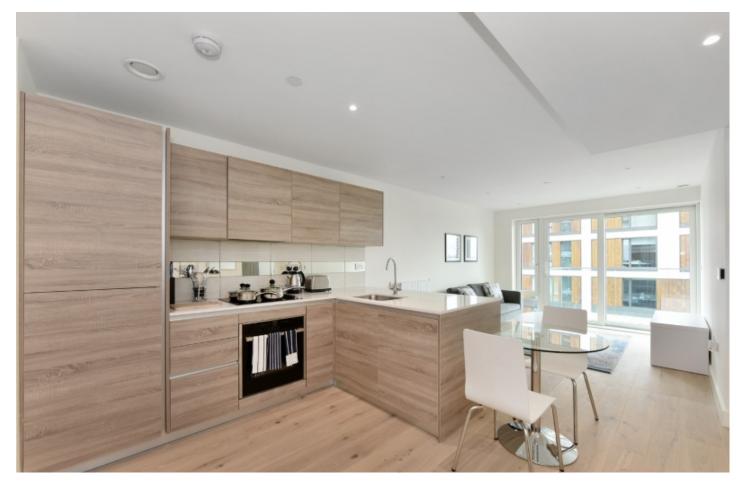

1003 Biring House, Royal Arsenal Riverside, London, SE18 6NX

This one bedroom, one bathroom property is located on the 10th floor in Biring House, part of Berkeley Homes - Royal Arsenal Riverside.

1 Bedroom | 1 Bathroom

## 1 BEDROOM APARTMENT

TYPE 1.2.02

PLOTS 4.1.112, 4.2.125, 4.3.138, 4.4.151, 4.5.164, 4.6.177, 4.7.190, 4.8.203, 4.9.216, 4.10.229, 4.11.242, 4.12.255, 4.13.268

| APARTMENT AREA | 51.75 sq.m      | 557sq.ft      |
|----------------|-----------------|---------------|
| Living/Dining  | 4200mm x 3365mm | 13'9" x 11'0" |
| Kitchen        | 3250mm x 1800mm | 10'8" x 5'11" |
| Bedroom        | 5250mm x 2750mm | 17'3" × 9'0"  |
| Balcony        | 3300mm x 1675mm | 10'10" x 5'6" |