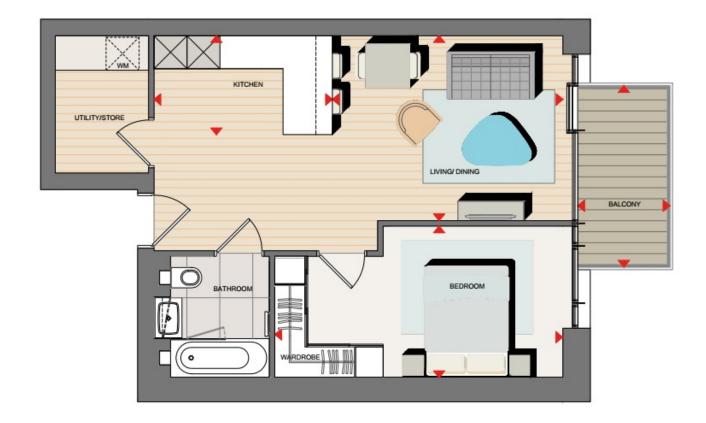

## 1 BEDROOM APARTMENT

TYPE 1.2.02

PLOTS 4.1.112, 4.2.125, 4.3.138, 4.4.151, 4.5.164, 4.6.177, 4.7.190, 4.8.203, 4.9.216, 4.10.229, 4.11.242, 4.12.255, 4.13.268

| APARTMENT AREA | 51.75 sq.m      | 557sq.ft      |
|----------------|-----------------|---------------|
| Living/Dining  | 4200mm x 3365mm | 13'9" x 11'0" |
| Kitchen        | 3250mm x 1800mm | 10'8" x 5'11" |
| Bedroom        | 5250mm x 2750mm | 17'3" × 9'0"  |
| Balcony        | 3300mm x 1675mm | 10'10" x 5'6" |