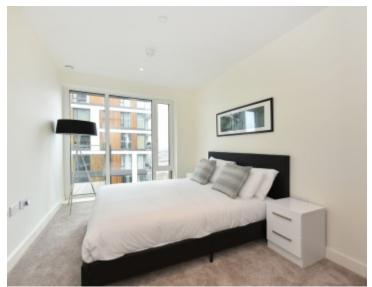

1003 Biring House, Royal Arsenal Riverside, London, SE18 6NX

This one bedroom, one bathroom property is located on the 10th floor in Biring House, part of Berkeley Homes - Royal Arsenal Riverside.

1 Bedroom | 1 Bathroom

## 1 BEDROOM APARTMENT

TYPE 1.2.02

PLOTS 4.1.112, 4.2.125, 4.3.138, 4.4.151, 4.5.164, 4.6.177, 4.7.190, 4.8.203, 4.9.216, 4.10.229, 4.11.242, 4.12.255, 4.13.268

| APARTMENT AREA | 51.75 sq.m      | 557sq.ft      |
|----------------|-----------------|---------------|
| Living/Dining  | 4200mm x 3365mm | 13'9" x 11'0" |
| Kitchen        | 3250mm x 1800mm | 10'8" x 5'11" |
| Bedroom        | 5250mm x 2750mm | 17'3" × 9'0"  |
| Balcony        | 3300mm x 1675mm | 10'10" x 5'6" |