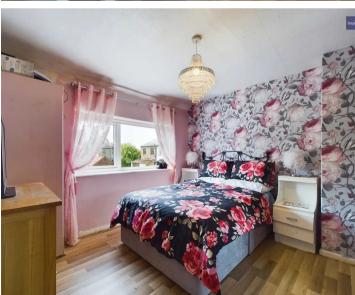

#### Bedroom 1

11' 1" x 7' 9" (3.39m x 2.35m)

UPVC double glazed window to the front elevation, radiator, laminate flooring and fitted wardrobes with sliding doors.

#### Bedroom 2

10' 2" x 11' 4" (3.1m x 3.46m)

UPVC double glazed window to the rear elevation, radiator, laminate flooring, fitted wardrobes with sliding doors.

#### Bedroom 3

8' 2" x 8' 0" (2.48m x 2.44m)

UPVC double glazed window to the front elevation, radiator, laminate flooring.