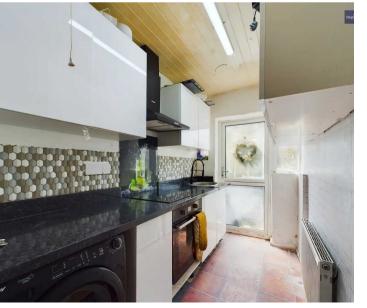

#### Kitchen

9' 5" x 5' 3" (2.87m x 1.6m)

Fitted with a range of matching base and eye level units and worktop, integrated electric oven and four ring hob with extractor hood. Stainless steel sink with flexible hose tap. UPVC double glazed door leading onto access the garden.