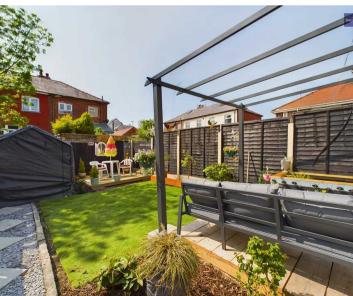

## REAR GARDEN

West facing enclosed garden to the rear with decking area and artificial grass.