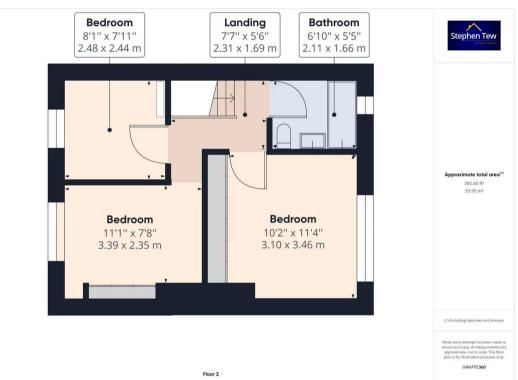

## Landing

7' 7" x 5' 7" (2.31m x 1.69m)

#### Bedroom 1

11' 1" x 7' 9" (3.39m x 2.35m)

UPVC double glazed window to the front elevation, radiator, laminate flooring and fitted wardrobes with sliding doors.

#### Bedroom 2

10' 2" x 11' 4" (3.1m x 3.46m)

UPVC double glazed window to the rear elevation, radiator, laminate flooring, fitted wardrobes with sliding doors.

#### Bedroom 3

8' 2" x 8' 0" (2.48m x 2.44m)

UPVC double glazed window to the front elevation, radiator, laminate flooring.

#### **Bathroom**

6' 11" x 5' 5" (2.11m x 1.66m)

Three piece suite comprising of; wash basin with underneath storage unit, low flush WC, bath and overhead shower head. Radiator and uPVC double glazed window.