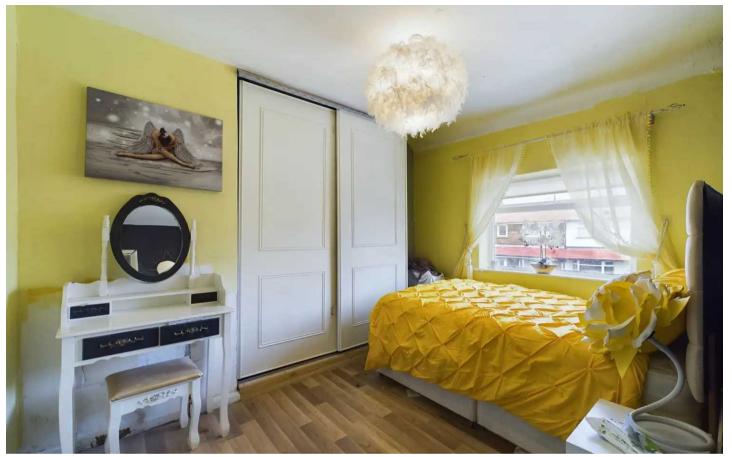

#### Bedroom 1

11' 1" x 7' 9" (3.39m x 2.35m)

UPVC double glazed window to the front elevation, radiator, laminate flooring and fitted wardrobes with sliding doors.

#### Bedroom 2

10' 2" x 11' 4" (3.1m x 3.46m)

UPVC double glazed window to the rear elevation, radiator, laminate flooring, fitted wardrobes with sliding doors.

#### Bedroom 3

8' 2" x 8' 0" (2.48m x 2.44m)

UPVC double glazed window to the front elevation, radiator, laminate flooring.