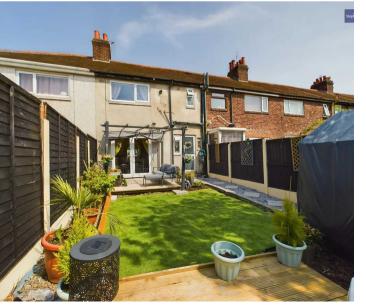

## REAR GARDEN

West facing enclosed garden to the rear with decking area and artificial grass.