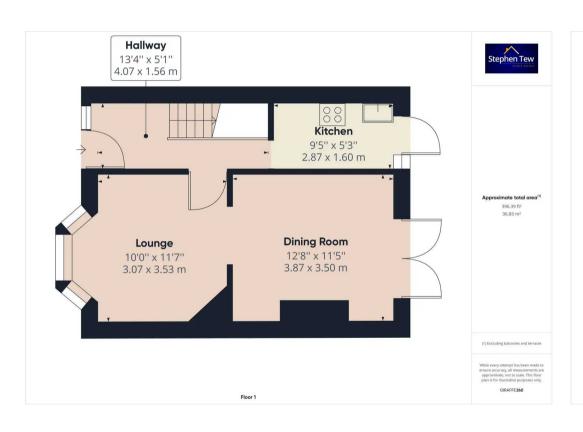

## Hallway

13' 4" x 5' 1" (4.07m x 1.56m)

Meter cupboard, radiator, under stairs storage.

## Lounge

10' 1" x 11' 7" (3.07m x 3.53m)

UPVC double glazed bay window to the front elevation, radiator, electric fire.

## **Dining Room**

12' 8" x 11' 6" (3.87m x 3.5m)

Radiator, electric feature fire, uPVC double glazed patio doors leading onto access the garden.

#### Kitchen

9' 5" x 5' 3" (2.87m x 1.6m)

Fitted with a range of matching base and eye level units and worktop, integrated electric oven and four ring hob with extractor hood. Stainless steel sink with flexible hose tap. UPVC double glazed door leading onto access the garden.