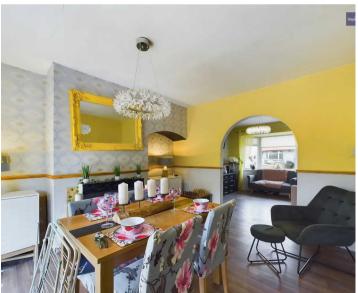

## **Dining Room**

12' 8" x 11' 6" (3.87m x 3.5m)

Radiator, electric feature fire, uPVC double glazed patio doors leading onto access the garden.