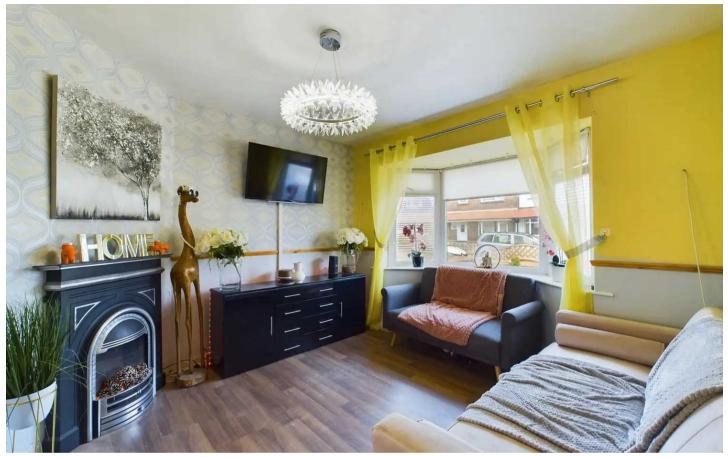

## Lounge

10' 1" x 11' 7" (3.07m x 3.53m)

UPVC double glazed bay window to the front elevation, radiator, electric fire.