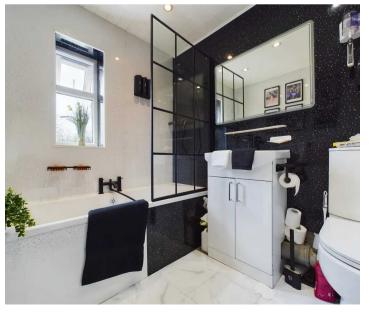

#### **Bathroom**

6' 11" x 5' 5" (2.11m x 1.66m)

Three piece suite comprising of; wash basin with underneath storage unit, low flush WC, bath and overhead shower head. Radiator and uPVC double glazed window.