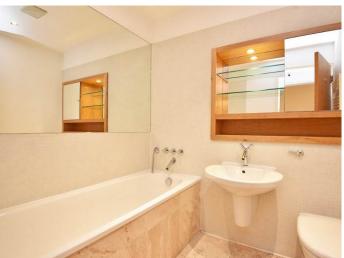

#### **BATHROOM**

Three-piece white suite incorporating bath, washbasin, low-flush WC and modern tiling.