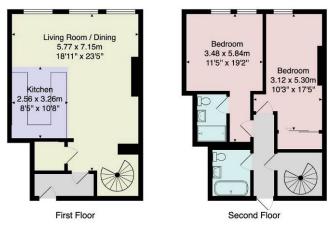

For the car parking space, the lease is 150 years from 23rd Feb 2001. Service charge is approx £20 per month.

Ground Rent: £100/yr Rental Estimate: £1000pcm

**Tenure -** Leasehold

Council Tax Band - E

Total Area: 91.9 m² ... 989 ft²

All measurements are approximate and for display purposes only.

No liability is accepted by either the agency or Box Property Solutions Ltd as to the exact measurements of the rooms.

Box Property Solutions Ltd retains the copyright on this plan and allows agents to use it with agreed permission.