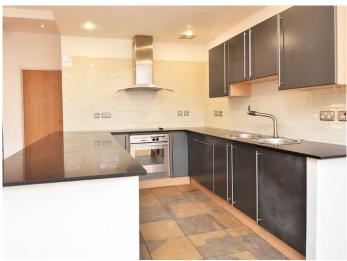

# FIRST FLOOR SUPERB OPEN-PLAN LIVING AREA

Incorporating good sized kitchen, dining and sitting area with windows overlooking the Crescent Gardens.

The kitchen incorporates a range of modern units, integrated appliances and granite work surfaces.