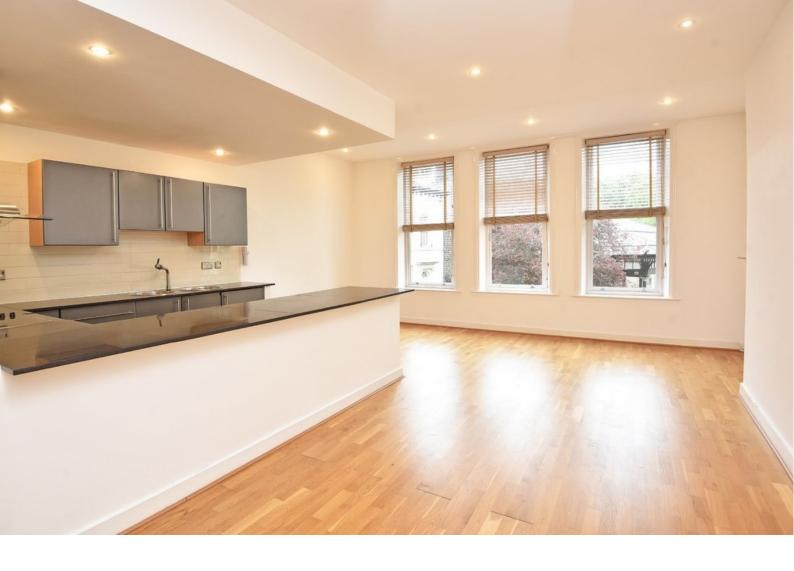

# FIRST FLOOR SUPERB OPEN-PLAN LIVING AREA

Incorporating good sized kitchen, dining and sitting area with windows overlooking the Crescent Gardens.

The kitchen incorporates a range of modern units, integrated appliances and granite work surfaces.