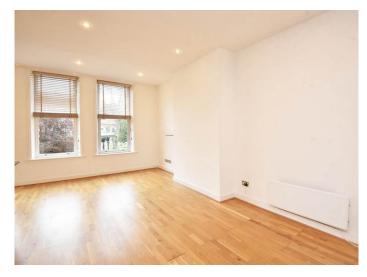

#### **BEDROOM 1**

Windows to front.

#### **BEDROOM 2**

Windows to front, built in wardrobes.