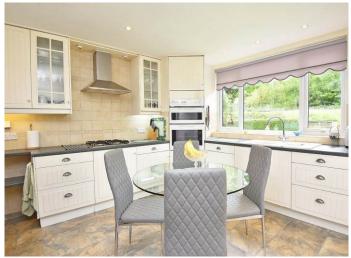

#### **KITCHEN**

With a range of wall and base units with gas hob, double oven and space for appliances. Window overlooking the garden and door to front.