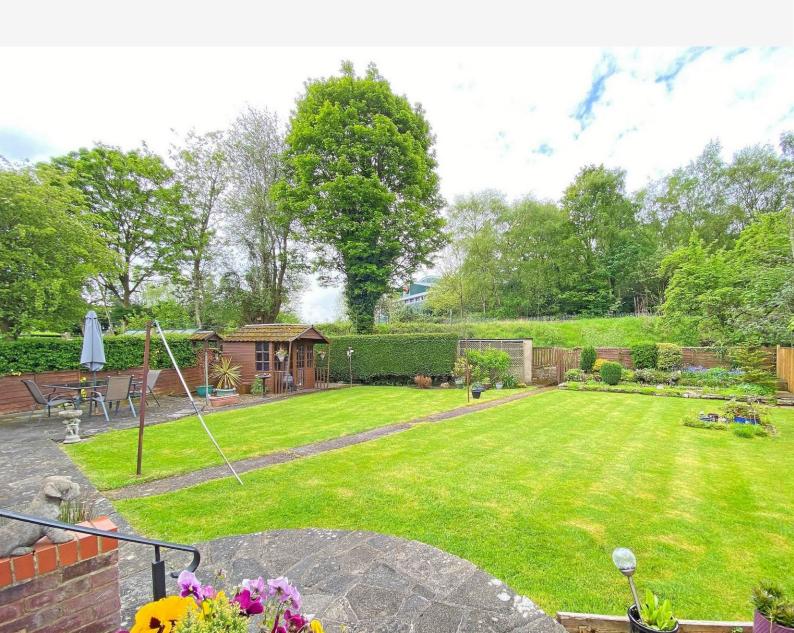

#### OUTSIDE

A drive to the front of the property provides parking and leads to a single garage. To the rear of the property there is a large lawned garden with paved sitting area and planted borders, summerhouse and outside stores. Further lawned garden to the front.