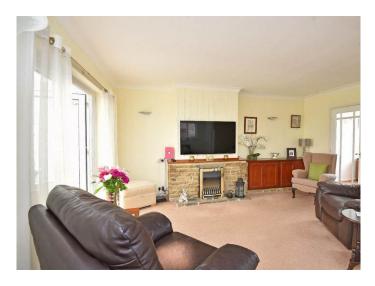

#### SITTING ROOM

A large reception room with window to side with fitted shutters and stone fireplace with electric fire, fitted cabinets, and under-stairs cupboard. Glazed doors lead to the conservatory.