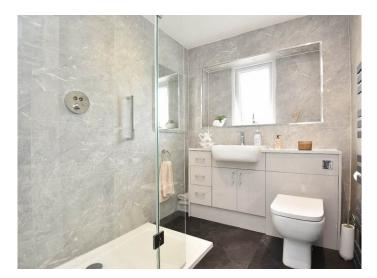

#### **BATHROOM**

A white modern suite comprising WC, washbasin set within a vanity unit, and large walk-in shower. Heated towel rail.