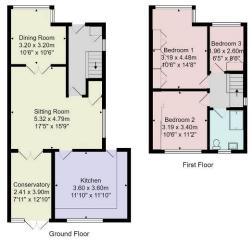

Tenure - Freehold

Council Tax Band - C

Total Area: 108.1 m² ... 1164 ft²

All measurements are approximate and for display purposes only.

No liability is accepted by either the agency or Box Property Solutions Ltd as to the exact measurements of the rooms.

Box Property Solutions Ltd retains the copyright on this plan and allows agents to use it with agreed permission.