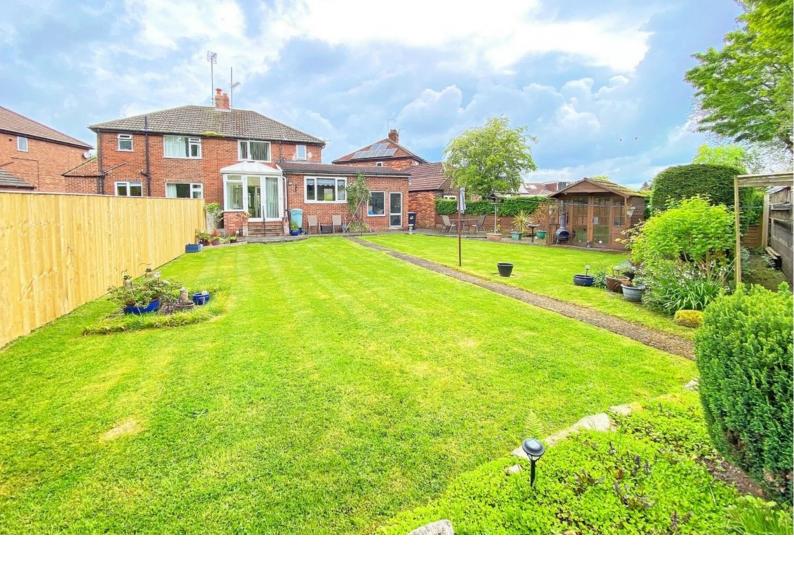

#### OUTSIDE

A drive to the front of the property provides parking and leads to a single garage. To the rear of the property there is a large lawned garden with paved sitting area and planted borders, summerhouse and outside stores. Further lawned garden to the front.