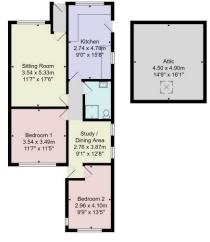

This super bungalow provides generous accommodation, comprising a sitting room, kitchen, two double bedrooms, shower room, and additional dining room / study. There is also a large attic room, which has huge potential for further development, subject to obtaining the necessary consents. To the front of the property, a drive provides parking, whilst to the rear there is a good-sized garden with patio.

## **AGENT'S NOTE**

The sale is subject to probate (applied for mid April 2023).

Tenure - Freehold

Council Tax Band - C

Total Area: 74.1 m² ... 798 ft² (excluding attic)
All measurements are approximate and for display purposes only.
No liability is accepted by either the agency 150x Property Solutions £td as to the exact measurements of the rooms.
Box Property Solutions £td retains the copyright on this plan and allows agents to use it with agreed permission.