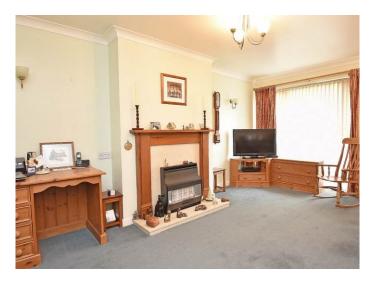

emi-detached bungalow with a good-sized garden, situated in this convenient north Harrogate location well served by excellent local amenities and just a short distance from the town centre.

This super bungalow provides generous accommodation, comprising a sitting room, kitchen, two double bedrooms, shower room, and additional dining room / study. There is also a large attic room, which has huge potential for further development, subject to obtaining the necessary consents. To the front of the property, a drive provides parking, whilst to the rear there is a good-sized garden with patio.

The property is situated in a convenient location, well served by local amenities, close to Harrogate town centre and on the edge of attractive open countryside. Offered for sale with no onward chain.











#### **ENTRANCE PORCH**

Leading to -

## SITTING ROOM

A spacious reception room with fireplace and gas fire.

#### **KITCHEN**

With a range of fitted wall and base units with gas hob, and double oven with space for appliances.

#### **BEDROOM 1**

A double bedroom.

## **BEDROOM 2**

A further double bedroom with windows overlooking the garden.

## STUDY / DINING AREA

A useful additional living space, providing a potential dining area or workspace with windows to side.

## **SHOWER ROOM**

A white suite comprising WC, washbasin and walk-in shower.

#### **ATTIC**

A pull-down ladder provides access to a fully boarded and plastered attic with skylight window, providing excellent storage space with potential for further development, subject to obtaining the necessary consents.

#