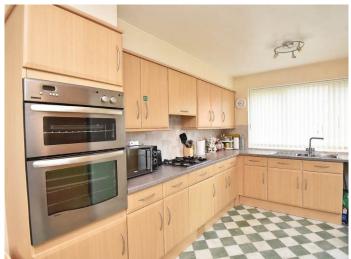

#### **KITCHEN**

With a range of fitted wall and base units with gas hob, and double oven with space for appliances.