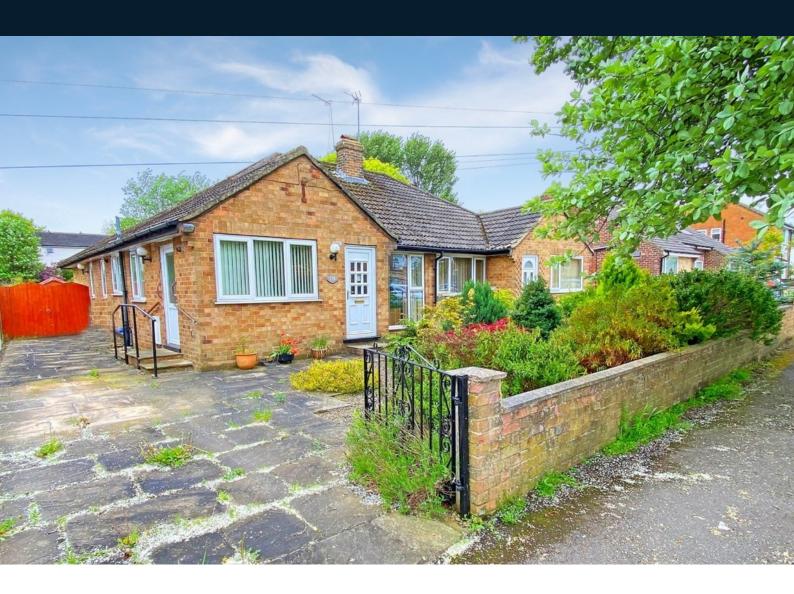

# 178 Woodfield Road, Harrogate, North Yorkshire, HG1 4JD

An extended two-bedroom semi-detached bungalow with a good-sized garden, situated in this convenient north Harrogate location well served by excellent local amenities and just a short distance from the town centre.

This super bungalow provides generous accommodation, comprising a sitting room, kitchen, two double bedrooms, shower room, and additional dining room / study. There is also a large attic room, which has huge potential for further development, subject to obtaining the necessary consents. To the front of the property, a drive provides parking, whilst to the rear there is a good-sized garden with patio.

The property is situated in a convenient location, well served by local amenities, close to Harrogate town centre and on the edge of attractive open countryside. Offered for sale with no onward chain.

#### **OUTSIDE**

A drive provides parking. There is a rear garden with patio, together with well-stocked, planted borders and shed.