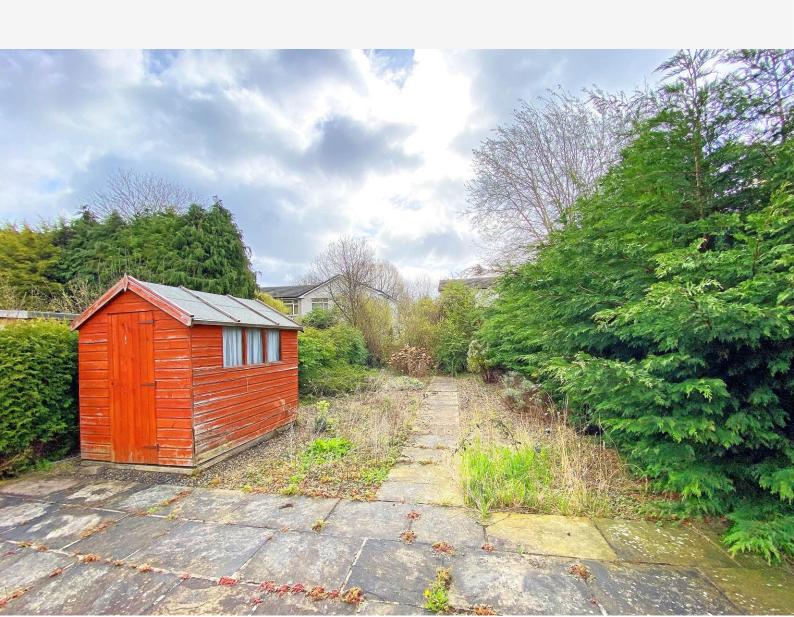

#### **OUTSIDE**

A drive provides parking. There is a rear garden with patio, together with well-stocked, planted borders and shed.