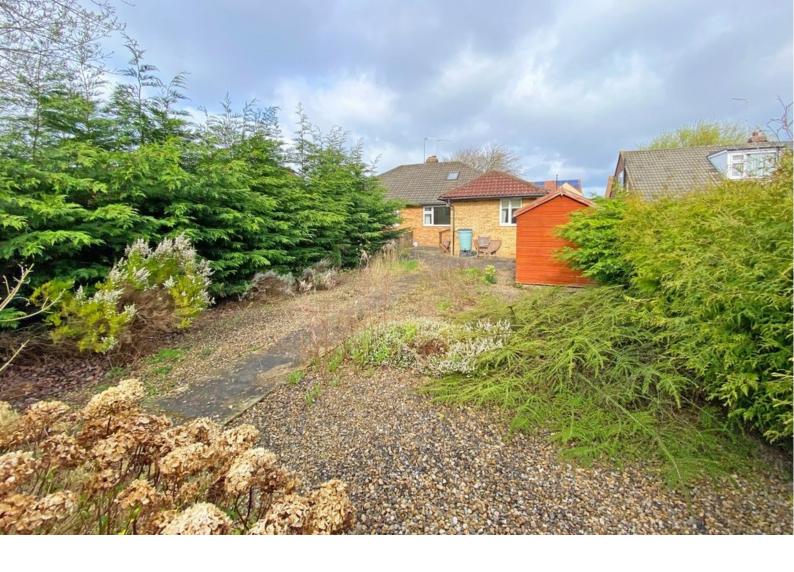

#### **OUTSIDE**

A drive provides parking. There is a rear garden with patio, together with well-stocked, planted borders and shed.