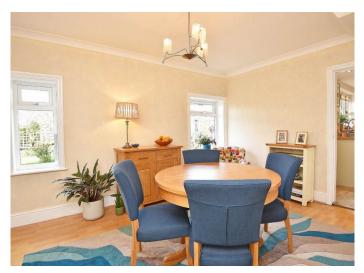

#### GROUND FLOOR SITTING ROOM

A spacious reception room with windows to front and side. Fireplace with living-flame gas fire.

#### DINING ROOM

A further reception room with windows to side. Understairs cupboard.