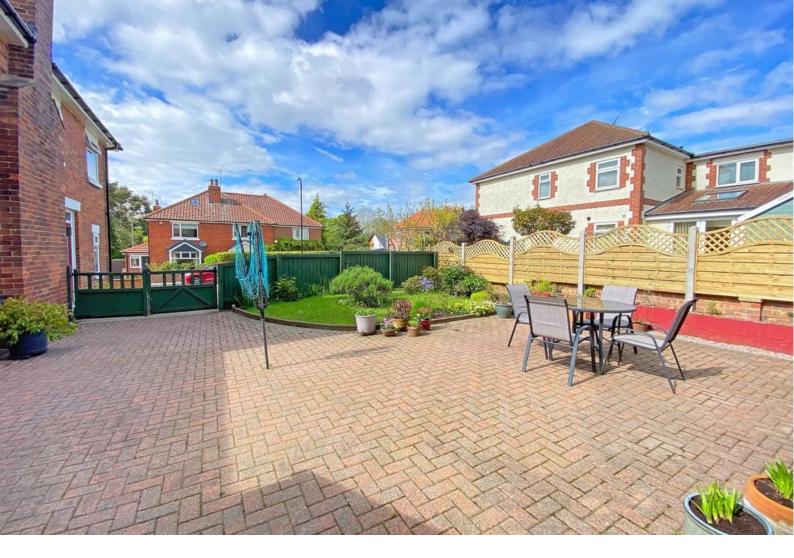

#### OUTSIDE

The property occupies a large plot and has a generous drive which provides off-road parking. There is a large garden to the side of the property with lawn, wellstocked borders and paved sitting areas. Timber garden shed.