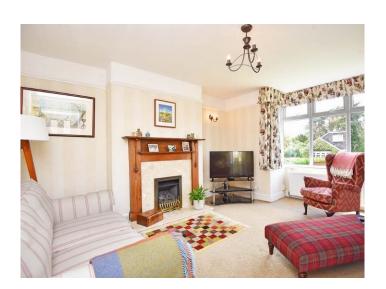

#### GROUND FLOOR SITTING ROOM

A spacious reception room with windows to front and side. Fireplace with living-flame gas fire.