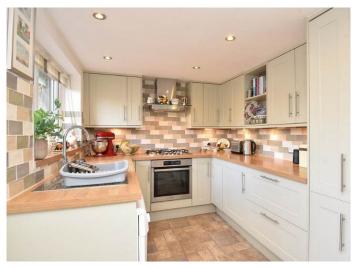

#### **KITCHEN**

With a range of modern wall and base units with gas hob, electric oven, integrated fridge / freezer and space and plumbing for washing machine and dishwasher. A door leads to the garden.