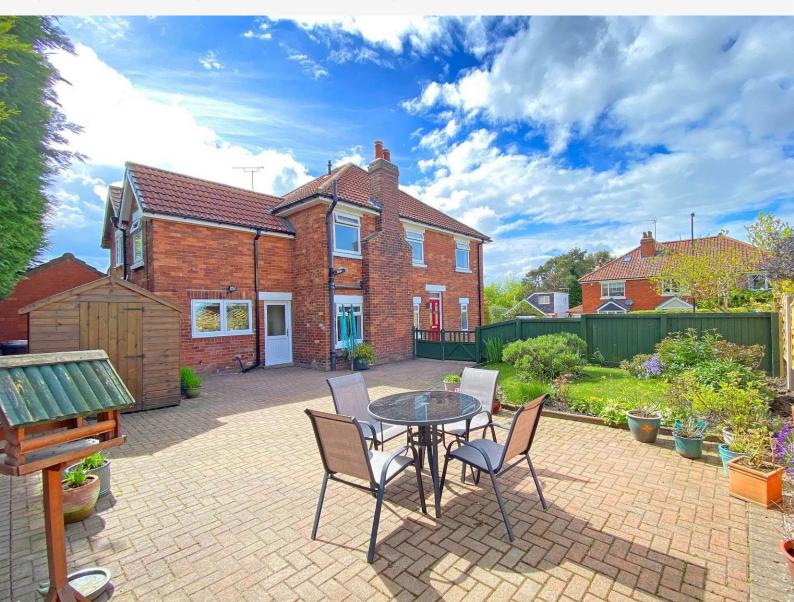

#### OUTSIDE

The property occupies a large plot and has a generous drive which provides off-road parking. There is a large garden to the side of the property with lawn, wellstocked borders and paved sitting areas. Timber garden shed.