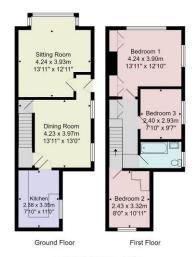

Tenure - Freehold

Council Tax Band - D

Total Area: 87.1 m<sup>2</sup>...938 ft<sup>2</sup> All measurements are approximate and for display purposes only. No liability is accepted by either the agency or Box Property Solutions Ltd as to the exact measurements of the rooms. Box Property Solutions Ltd retains the copyright on this plan and allows agents to use it with agreed permission.