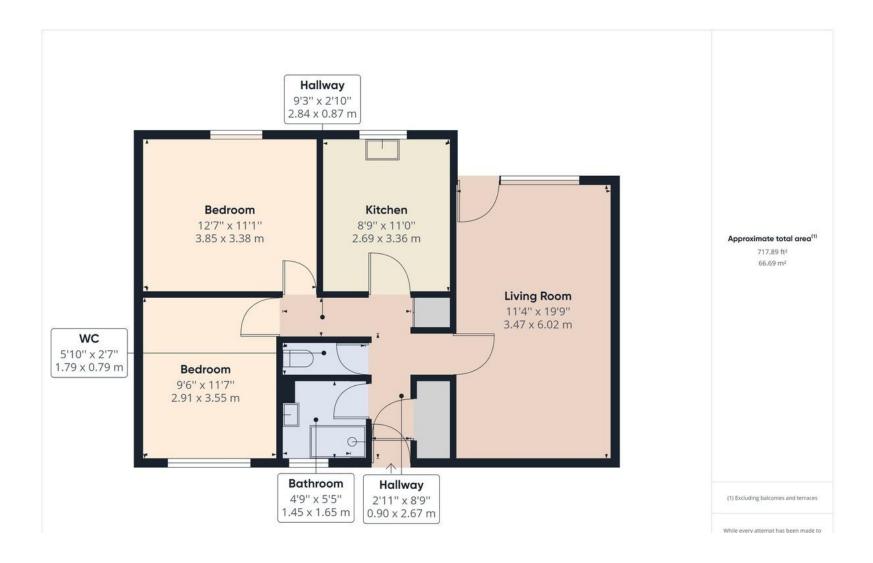

Let's take a closer look at what this property offers:

Upon arrival, you'll find allocated parking, leading you to the entrance of the flat. As you step up to your own front door, you'll enter a welcoming hallway adorned with two storage cupboards. The hallway also provides access to a well-

appointed wet room with a basin, as well as a separate room for the toilet. Moving further along, you'll discover a spacious kitchen equipped with ample eye-level units, a gas combination boiler, and a south-facing window that bathes the space in natural light. Returning to the hallway, you'll find the first double bedroom peacefully situated at the front of the property. Adjacent to it is the second double bedroom, featuring a bright south-facing window that fills the room with warmth. Continuing on, you'll enter the expansive lounge, highlighted by a large window and a patio door that opens to a delightful outdoor patio area, overlooking the lush communal gardens. This outdoor space provides the perfect setting for nurturing potted plants and enjoying the surrounding tranquility.