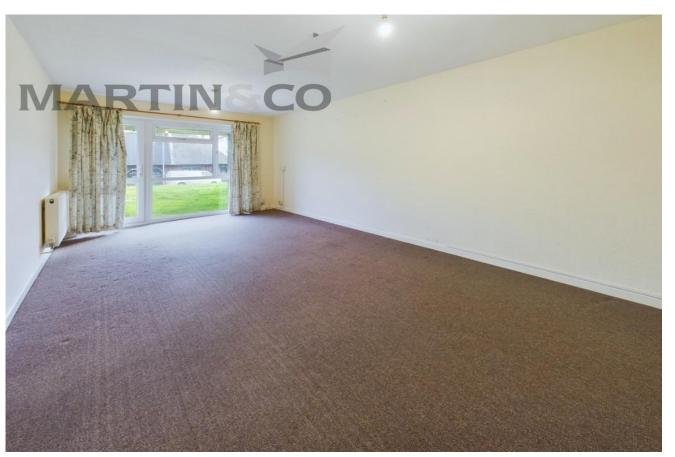

appointed wet room with a basin, as well as a separate room for the toilet. Moving further along, you'll discover a spacious kitchen equipped with ample eye-level units, a gas combination boiler, and a south-facing window that bathes the space in natural light. Returning to the hallway, you'll find the first double bedroom peacefully situated at the front of the property. Adjacent to it is the second double bedroom, featuring a bright south-facing window that fills the room with warmth. Continuing on, you'll enter the expansive lounge, highlighted by a large window and a patio door that opens to a delightful outdoor patio area, overlooking the lush communal gardens. This outdoor space provides the perfect setting for nurturing potted plants and enjoying the surrounding tranquility.