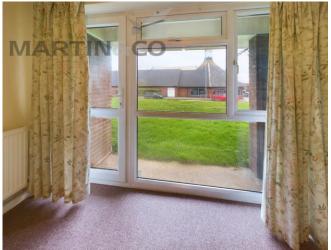

appointed wet room with a basin, as well as a separate room for the toilet. Moving further along, you'll discover a spacious kitchen equipped with ample eye-level units, a gas combination boiler, and a south-facing window that bathes the space in natural light. Returning to the hallway, you'll find the first double bedroom peacefully situated at the front of the property. Adjacent to it is the second double bedroom, featuring a bright south-facing window that fills the room with warmth. Continuing on, you'll enter the expansive lounge, highlighted by a large window and a patio door that opens to a delightful outdoor patio area, overlooking the lush communal gardens. This outdoor space provides the perfect setting for nurturing potted plants and enjoying the surrounding tranquility.