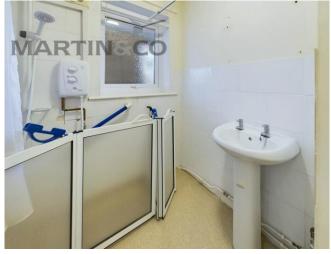

appointed wet room with a basin, as well as a separate room for the toilet. Moving further along, you'll discover a spacious kitchen equipped with ample eye-level units, a gas combination boiler, and a south-facing window that bathes the space in natural light. Returning to the hallway, you'll find the first double bedroom peacefully situated at the front of the property. Adjacent to it is the second double bedroom, featuring a bright south-facing window that fills the room with warmth. Continuing on, you'll enter the expansive lounge, highlighted by a large window and a patio door that opens to a delightful outdoor patio area, overlooking the lush communal gardens. This outdoor space provides the perfect setting for nurturing potted plants and enjoying the surrounding tranquility.