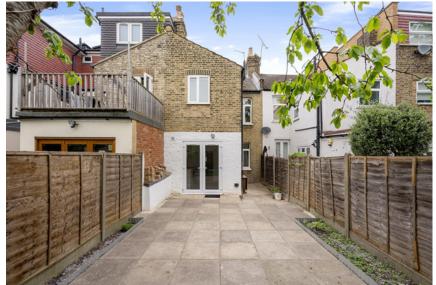

## **19 Dunedin Road, Leyton, E10 5PE** £2,400 Per Calendar Month

This beautifully renovated three-bedroom house situated in Dunedin Road, Leyton, is now available for rent and ready to move in immediately. The property boasts a full renovation, with brand-new features and a modern finish throughout, making it an idyllic and comfortable family home.

The house includes two double bedrooms and one single, a fantastic fully fitted kitchen, and a first-floor modern family bathroom. The open-plan living and dining area is perfect for entertaining guests or enjoying family meals, with plenty of natural light streaming in through the windows. You also have a great garden space, which is South-East facing and an ideal area to unwind at the end of the day.

The property is located in the heart of Leyton, with the high street just at the end of the road you have access to a vast selection of shops, and restaurants. Additionally, Queen Elizabeth Olympic Park, Leyton Jubilee Park and Hackney Marshes are all a short walk away, offering beautiful green spaces and outdoor recreational facilities. For commuters, Leyton Underground Station is only 0.3 miles away (6-min walk) and being on the Central line provides convenient access to Central London and other areas of the city. EPC grade D / Council tax band C