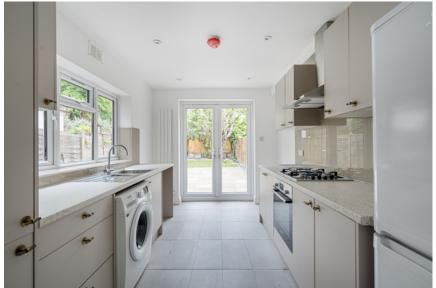

The house includes two double bedrooms and one single, a fantastic fully fitted kitchen, and a first-floor modern family bathroom. The open-plan living and dining area is perfect for entertaining guests or enjoying family meals, with plenty of natural light streaming in through the windows. You also have a great garden space, which is South-East facing and an ideal area to unwind at the end of the day.