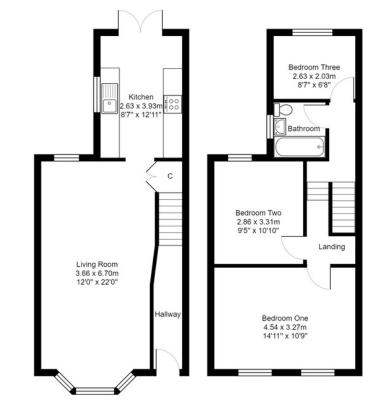

## Total Area: 83.2 m<sup>2</sup> ... 896 ft<sup>2</sup>

Whilst every attempt has been made to ensure the accuracy of the floor plan contained here, measurements of doors, windows, rooms and any other items are approximate and no responsibility is taken for any error, omission, or misstatement. This plan is for illustrative purposes only and should be used as such by any prospective purchaser. The services, systems and appliances shown have not been tested and no guarantee as to their operability can be given.

The house includes two double bedrooms and one single, a fantastic fully fitted kitchen, and a first-floor modern family bathroom. The open-plan living and dining area is perfect for entertaining guests or enjoying family meals, with plenty of natural light streaming in through the windows. You also have a great garden space, which is South-East facing and an ideal area to unwind at the end of the day.