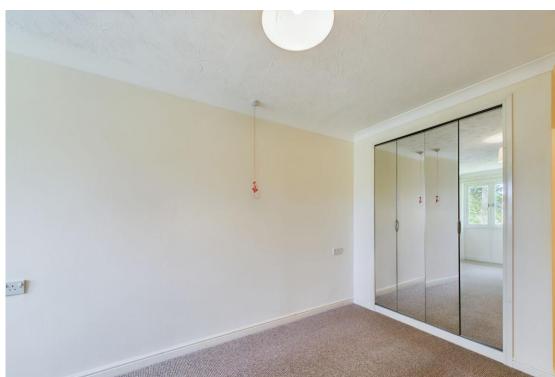

The bedroom is a very spacious double with new carpets and mirror fronted fitted wardrobes, window to the front and electric storage heater.

Completing the accommodation is the modern shower room with a re-fitted double width shower cubicle and glazed screen and door, wash basin in vanity unit with cupboard storage beneath and a low flush WC, heated towel rail, extractor fan, extensive tiling and PVC panelling.