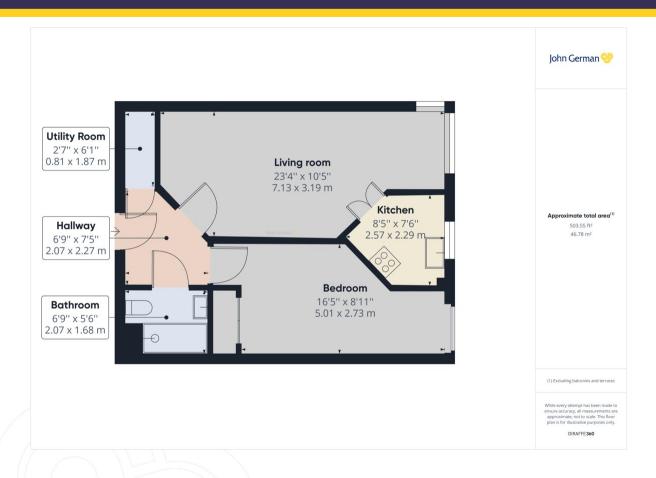

The apartment its self is entered via a spacious entrance hall with newly laid vinyl flooring and there is a deep storage cupboard also housing a recently replaced electric hot water heater.

The spacious living and dining accommodation has new carpets, electric storage heating and a feature fireplace with an inset electric fire however the focal point of the room is provided by large picture windows that overlook the front communal gardens and provide a "birds eye view" of the tree canopy beyond.

The modern kitchen is fitted with a range of wall and base units having matching cupboard and drawer fronts, laminate work surfaces, tiled splashback, stainless steel sink and drainer, eye level oven, electric hob with extractor hood over, newly installed fridge and space for a further undercounter appliance, newly installed vinyl flooring and window to the front.

The bedroom is a very spacious double with new carpets and mirror fronted fitted wardrobes, window to the front and electric storage heater.

Completing the accommodation is the modern shower room with a re-fitted double width shower cubicle and glazed screen and door, wash basin in vanity unit with cupboard storage beneath and a low flush WC, heated towel rail, extractor fan, extensive tiling and PVC panelling.