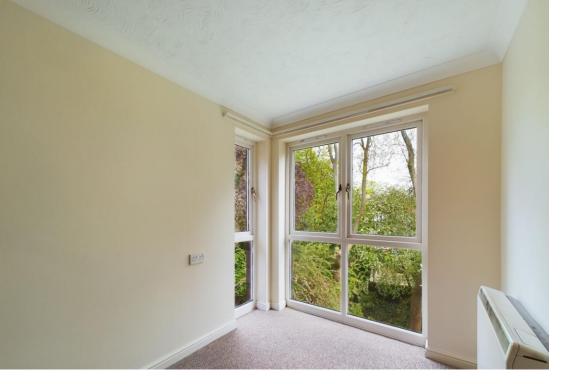

The bedroom is a very spacious double with new carpets and mirror fronted fitted wardrobes, window to the front and electric storage heater.

Completing the accommodation is the modern shower room with a re-fitted double width shower cubicle and glazed screen and door, wash basin in vanity unit with cupboard storage beneath and a low flush WC, heated towel rail, extractor fan, extensive tiling and PVC panelling.