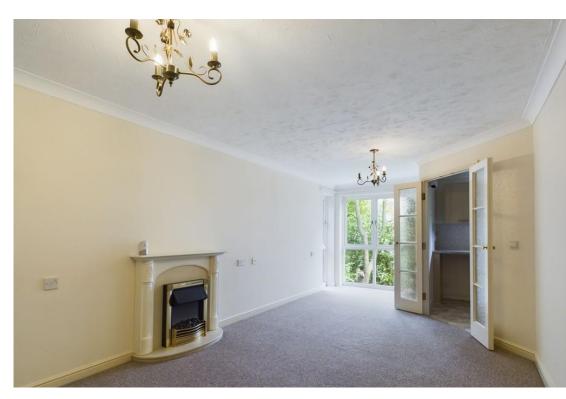

The apartment its self is entered via a spacious entrance hall with newly laid vinyl flooring and there is a deep storage cupboard also housing a recently replaced electric hot water heater.

The spacious living and dining accommodation has new carpets, electric storage heating and a feature fireplace with an inset electric fire however the focal point of the room is provided by large picture windows that overlook the front communal gardens and provide a "birds eye view" of the tree canopy beyond.