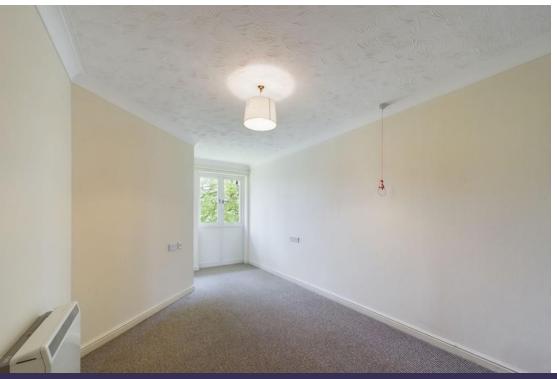

The apartment its self is entered via a spacious entrance hall with newly laid vinyl flooring and there is a deep storage cupboard also housing a recently replaced electric hot water heater.

The spacious living and dining accommodation has new carpets, electric storage heating and a feature fireplace with an inset electric fire however the focal point of the room is provided by large picture windows that overlook the front communal gardens and provide a "birds eye view" of the tree canopy beyond.