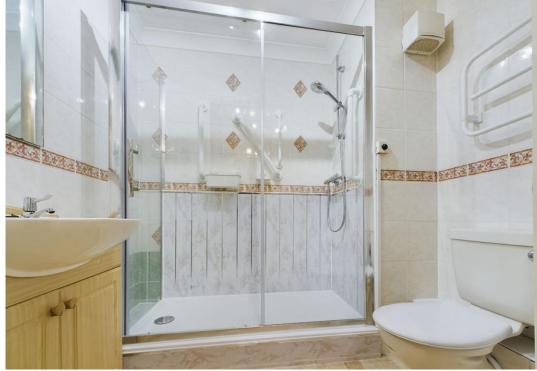

The bedroom is a very spacious double with new carpets and mirror fronted fitted wardrobes, window to the front and electric storage heater.

Completing the accommodation is the modern shower room with a re-fitted double width shower cubicle and glazed screen and door, wash basin in vanity unit with cupboard storage beneath and a low flush WC, heated towel rail, extractor fan, extensive tiling and PVC panelling.