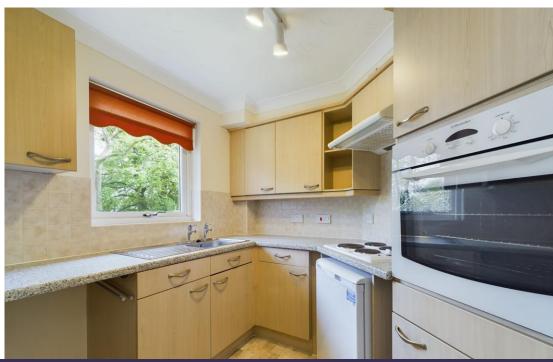

The modern kitchen is fitted with a range of wall and base units having matching cupboard and drawer fronts, laminate work surfaces, tiled splashback, stainless steel sink and drainer, eye level oven, electric hob with extractor hood over, newly installed fridge and space for a further undercounter appliance, newly installed vinyl flooring and window to the front.