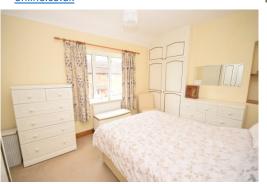

## **BEDROOM ONE**

13' 3" x 10' 0" (4.04m x 3.05m)

## **BEDROOM TWO**

10' 0" x 9' 3" (3.05m x 2.82m)