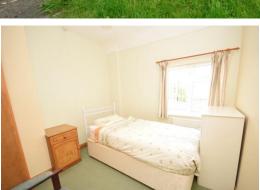

## **BEDROOM ONE**

13' 3" x 10' 0" (4.04m x 3.05m)

## **BEDROOM TWO**

10' 0" x 9' 3" (3.05m x 2.82m)