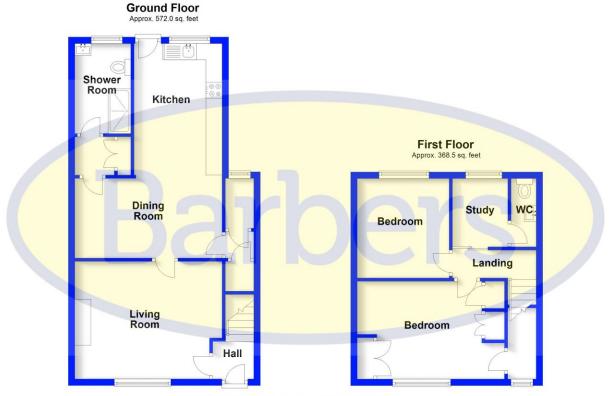

WH33031 220523181023

Total area: approx. 940.4 sq. feet

Plan produced by www.firstpropertyservices.co.uk. We accept no responsibility for any mistake or inaccuracy contained within the floorplan. The floorplan is provided as a guide and should be taken as an illustration only. The measurements, contents and positioning are approximations only and provided as a guidance tool and not an exact replication of the property.

Plan produced using PlanUp.

#### **LOUNGE**

15' 0" x 12' 0" (4.57m x 3.66m)

## KITCHEN/DINING

21' 4" x 14' 7" (6.5m x 4.44m)

## **BEDROOM ONE**

13' 3" x 10' 0" (4.04m x 3.05m)

## **BEDROOM TWO**

10' 0" x 9' 3" (3.05m x 2.82m)

#### **NURSERY/STUDY**

6' 6" x 5' 5" (1.98m x 1.65m)