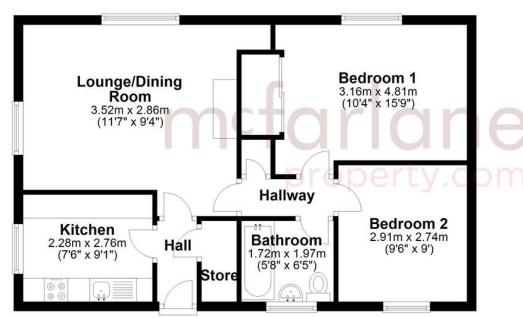

Approx. 56.4 sq. metres (606.6 sq. feet)

Store Room 2.00m x 1.35r (6'7" x 4'5")

Outbuilding

Approx. 2.7 sq. metres (28.9 sq. feet)

We would be delighted to show you around

Our team are friendly, experienced and are all local. They know it better than they do