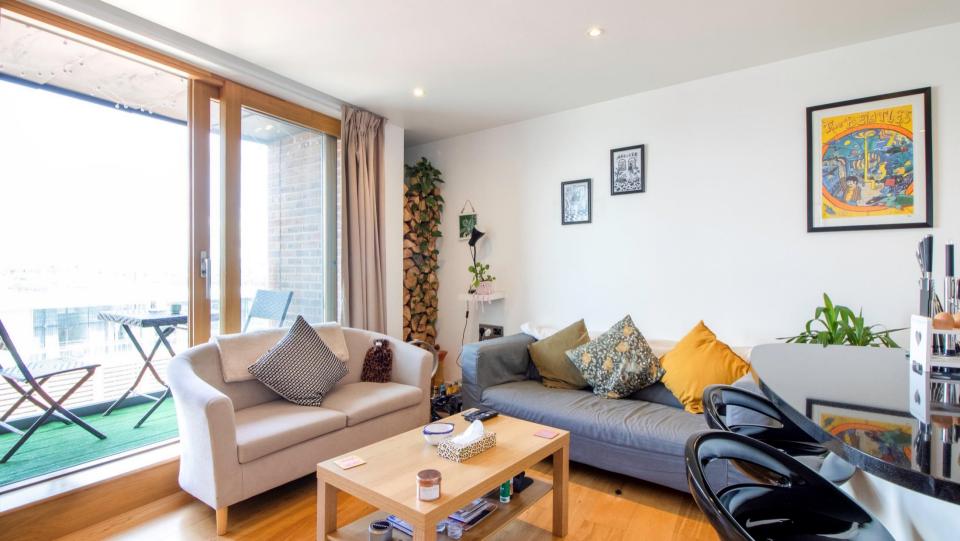

#### LIVING ROOM

Open plan to kitchen. Engineered oak flooring, floor to ceiling timber framed sliding patio doors leading to the recessed balcony with glass balustrades, external light and fantastic city views. Dimmable recessed spotlights to ceiling. Stainless steel telephone points, power sockets TV and Satellite points. Central heating radiator and wall mounted heating thermostat.

### EXTERNALLY

Off the living area there's a recessed balcony with glazed balustrade, timber decked floor and external light offering south easterly views over the canal. Residents also have exclusive use of the recently refurbished 21st floor communal roof terrace offering amazing panoramic views of Leeds.