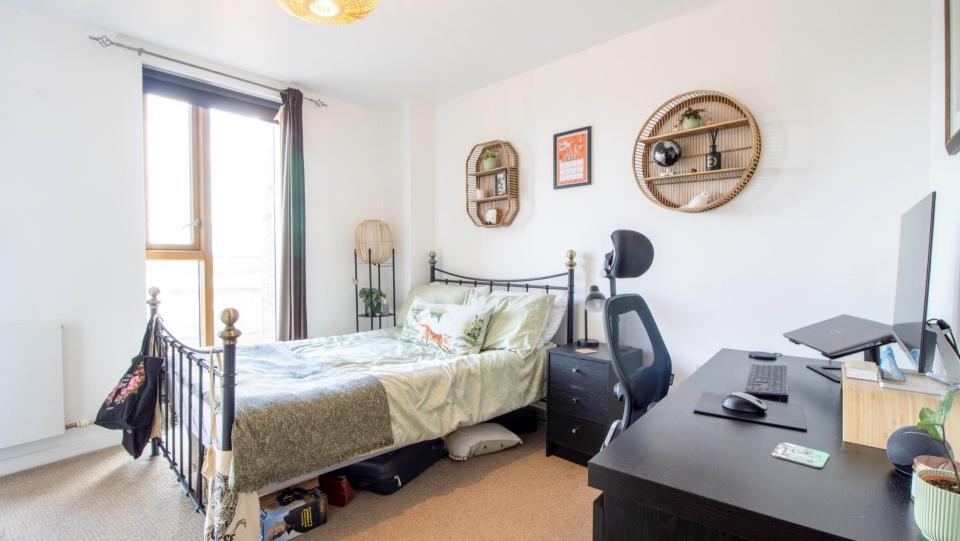

#### BEDROOM

Floor to ceiling windows, central heating radiator, carpet to floor. Built in wardrobe with hanging rail, internal light and shelf. TV Point.