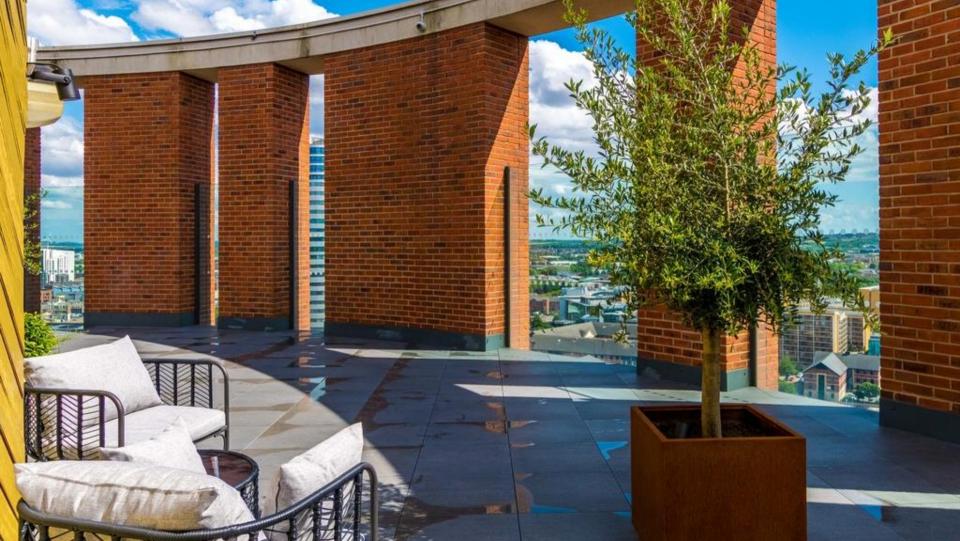

### EXTERNALLY

Off the living area there's a recessed balcony with glazed balustrade, timber decked floor and external light offering south easterly views over the canal. Residents also have exclusive use of the recently refurbished 21st floor communal roof terrace offering amazing panoramic views of Leeds.