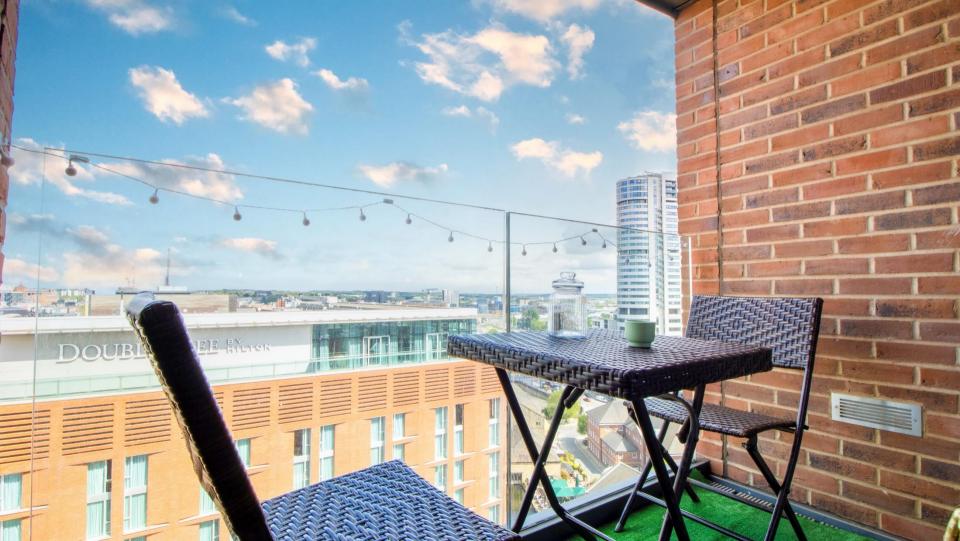

#### LIVING ROOM

Open plan to kitchen. Engineered oak flooring, floor to ceiling timber framed sliding patio doors leading to the recessed balcony with glass balustrades, external light and fantastic city views. Dimmable recessed spotlights to ceiling. Stainless steel telephone points, power sockets TV and Satellite points. Central heating radiator and wall mounted heating thermostat.

### EXTERNALLY

Off the living area there's a recessed balcony with glazed balustrade, timber decked floor and external light offering south easterly views over the canal. Residents also have exclusive use of the recently refurbished 21st floor communal roof terrace offering amazing panoramic views of Leeds.