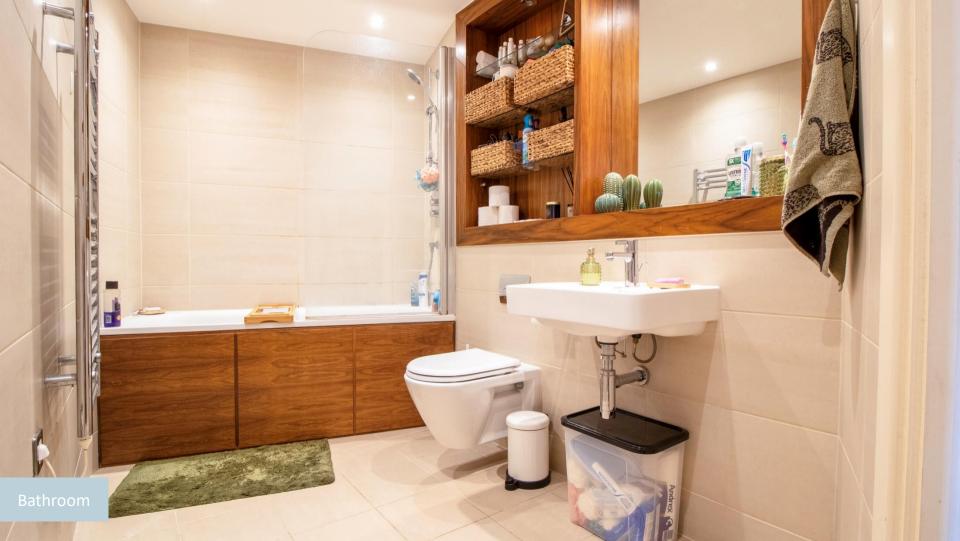

### BATHROOM

Three piece bathroom suite compromising toilet with concealed cistern and push button flush, wall hung sink with mixer tap and bath with mixer shower over. Fully tiled walls and floors. Recessed wooden shelving unit with inset spotlights. Spot lighting to ceiling. Wall mounted mirror and chrome heated towel rail. Stainless steel shaver point.