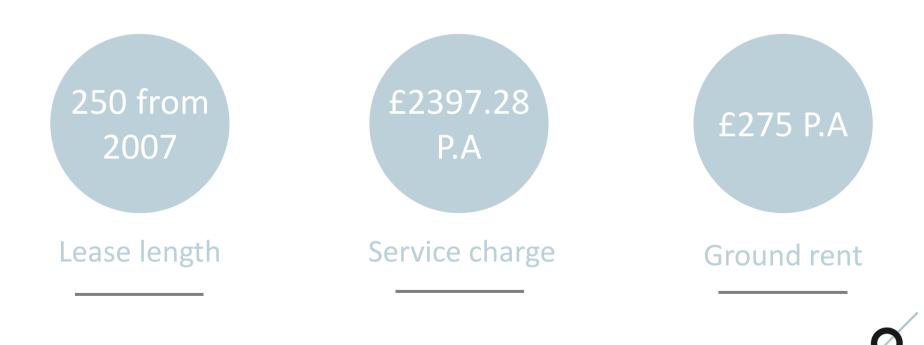

LEASEHOLD INFORMATION Service charge: Approx. £TBC Ground rent: £275 P.A Buildings insurance: £293.43 P.A Lease Length: 250 Years from 1st January 2007

## Lease information