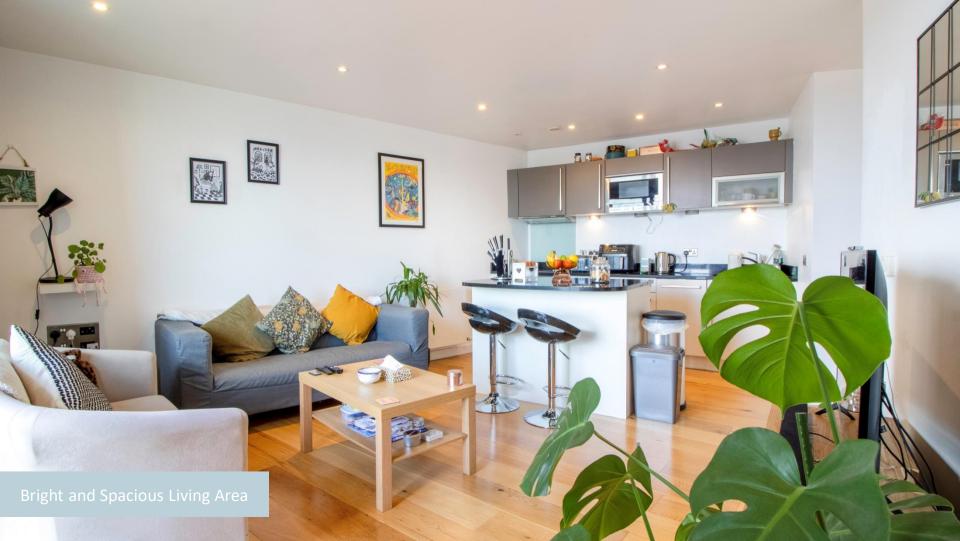

2 Zenko Properties | Presenting this unique and one of a kind apartment, Leeds, LS9

Open Plan with Floor to Ceiling Windows and Balcor

-----

0

----

High Specification Kitchen with Granite Worktops and Integrated appliances

## One-bedroom, luxury apartment

Zenko Properties are delighted to introduce to the market spacious and modern one bedroom apartment occupying an enviable position on the 14th floor of the prestigious Candle House development at Granary Wharf. This tranquil setting directly adjacent to the Leeds Liverpool canal offers a village setting combined with a vibrant and diverse range of amenities including places to eat and drink as well as a Double Tree by Hilton Hotel. The development also boasts the city's only panoramic roof terrace and direct access into Leeds station, making it an ideal base for those who need to commute or travel with work on a regular basis.

This well presented 14th floor one-bedroom apartment extends to approximately 534 square feet and benefits from a well-designed kitchen with granite worktops throughout and benefiting from a range of integrated NEFF appliances including fridge with separate freezer, dishwasher, microwave and useful island unit. There is a balcony off the living area with views of the city; residents also have exclusive use of the 21st floor communal roof terrace.

#### LIVING ROOM

Open plan to kitchen. Engineered oak flooring, floor to ceiling timber framed sliding patio doors leading to the recessed balcony with glass balustrades, external light and fantastic city views. Dimmable recessed spotlights to ceiling. Stainless steel telephone points, power sockets TV and Satellite points. Central heating radiator and wall mounted heating thermostat.

#### **KITCHEN**

Open plan to living area. ALNO fitted kitchen with cream base units and mushroom wall units. Integrated Neff appliances including oven, hob, microwave and dishwasher. Electric cooker with stainless steel extractor. Twin under-hung sink with mixer tap. Breakfast bar containing fridge and freezer, black granite worktops and upstand throughout. Engineered oak wood flooring, recessed spotlights to ceiling and under unit lighting.