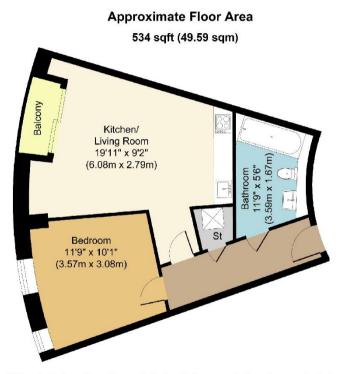

This well presented 14th floor one-bedroom apartment extends to approximately 534 square feet and benefits from a well-designed kitchen with granite worktops throughout and benefiting from a range of integrated NEFF appliances including fridge with separate freezer, dishwasher, microwave and useful island unit. There is a balcony off the living area with views of the city; residents also have exclusive use of the 21st floor communal roof terrace.

## Floorplan

White severy attempt has been made to ensure the accuracy of the floor plan contained here, measurements of doors, wrindows, nors and any other items are approximate and no responsibility is taken for any error, omission, or mis-attemant, The measurements alkeuld not be toiled upon for valuation, transaction and/or funding purposes This plan is for illustrative purposes only and should be used as such by any prospective purchaser or ternant. The services, systems and appliances shown have not been tested and no guarantee as to their operability or efficiency can be given. Copyright V3D LLd 2023 Unwww.housevic.com