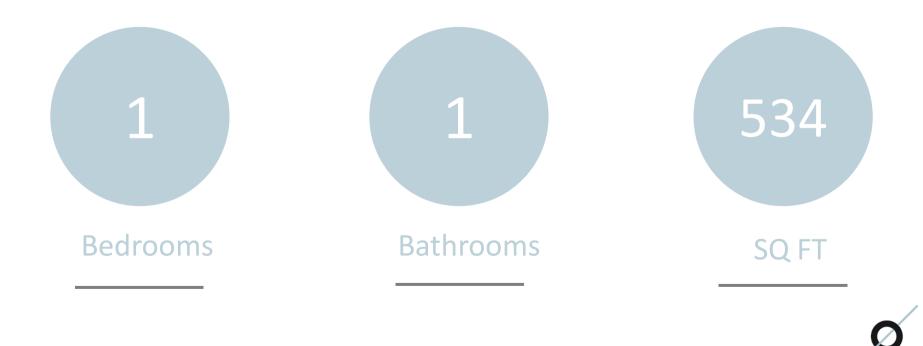

This well presented 14th floor one-bedroom apartment extends to approximately 534 square feet and benefits from a well-designed kitchen with granite worktops throughout and benefiting from a range of integrated NEFF appliances including fridge with separate freezer, dishwasher, microwave and useful island unit. There is a balcony off the living area with views of the city; residents also have exclusive use of the 21st floor communal roof terrace.