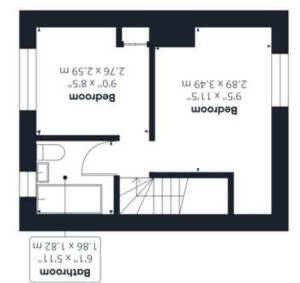

## Approximate total area

47.25 m²

### Ground Floor 508,54 ft2

23) Excluding balconles and berraces

Afine second advertealli not at mild approximate, not to scale. This floor ensure accuracy, all measurements are Applie every attempt has been made to