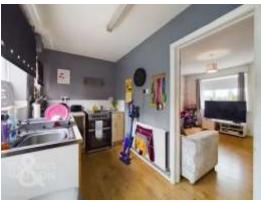

### THE GRAND TOUR

Entering into a small entrance lobby providing access to the first floor landing, the lobby also leads to the main sitting room overlooking the front. The sitting room also offers a built in understairs cupboard and leads to the kitchen beyond. The kitchen provides ample cupboard storage with space for white goods and a free standing oven as well as access to the garden. Leading up to the first floor landing you will find two bedrooms and a family bathroom. The bedroom to the front offer built in storage and two windows and the rear bedroom overlooks the garden offering built in storage also.