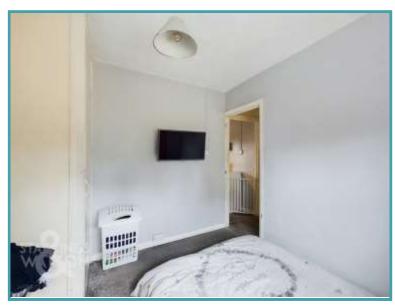

### THE GRAND TOUR

Entering into a small entrance lobby providing access to the first floor landing, the lobby also leads to the main sitting room overlooking the front. The sitting room also offers a built in understairs cupboard and leads to the kitchen beyond. The kitchen provides ample cupboard storage with space for white goods and a free standing oven as well as access to the garden. Leading up to the first floor landing you will find two bedrooms and a family bathroom. The bedroom to the front offer built in storage and two windows and the rear bedroom overlooks the garden offering built in storage also.