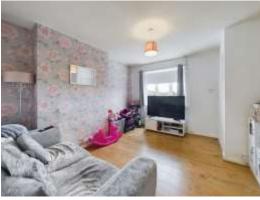

### THE GRAND TOUR

Entering into a small entrance lobby providing access to the first floor landing, the lobby also leads to the main sitting room overlooking the front. The sitting room also offers a built in understairs cupboard and leads to the kitchen beyond. The kitchen provides ample cupboard storage with space for white goods and a free standing oven as well as access to the garden. Leading up to the first floor landing you will find two bedrooms and a family bathroom. The bedroom to the front offer built in storage and two windows and the rear bedroom overlooks the garden offering built in storage also.