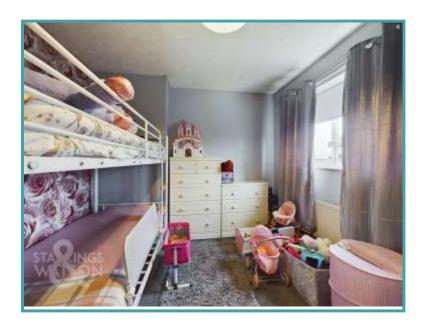

### THE GRAND TOUR

Entering into a small entrance lobby providing access to the first floor landing, the lobby also leads to the main sitting room overlooking the front. The sitting room also offers a built in understairs cupboard and leads to the kitchen beyond. The kitchen provides ample cupboard storage with space for white goods and a free standing oven as well as access to the garden. Leading up to the first floor landing you will find two bedrooms and a family bathroom. The bedroom to the front offer built in storage and two windows and the rear bedroom overlooks the garden offering built in storage also.