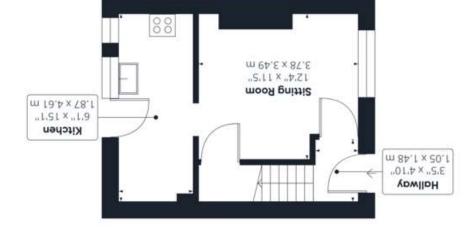

## Approximate total area

47.25 m²

### Ground Floor 508,54 ft2

23) Excluding balconles and berraces

Afine second advertealli not at mild approximate, not to scale. This floor ensure accuracy, all measurements are Applie every attempt has been made to