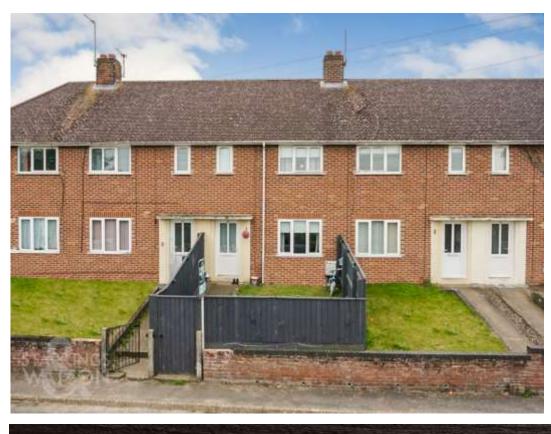

### **IN SUMMARY**

Situated on a CUL-DE-SAC within the market town of Bungay, with LOCAL AMENITIES close by, you will find this WELL PRESENTED TWO BEDROOM MID-TERRACE HOUSE. The property internally offers an entrance porch, main sitting room and kitchen/dining room to the rear on the ground floor. On the first floor off the landing there are TWO DOUBLE BEDROOMS with STORAGE and the family bathroom. Outside you will find a VERY GENEROUS LAWNED REAR GARDEN, as well as further private lawned gardens to the front. The property has uPVC DOUBLE GLAZING and gas fired CENTRAL HEATING.

### SETTING THE SCENE

Approached from the roadside you'll find gated access and a lawned front garden with pathway leading to the main entrance door.