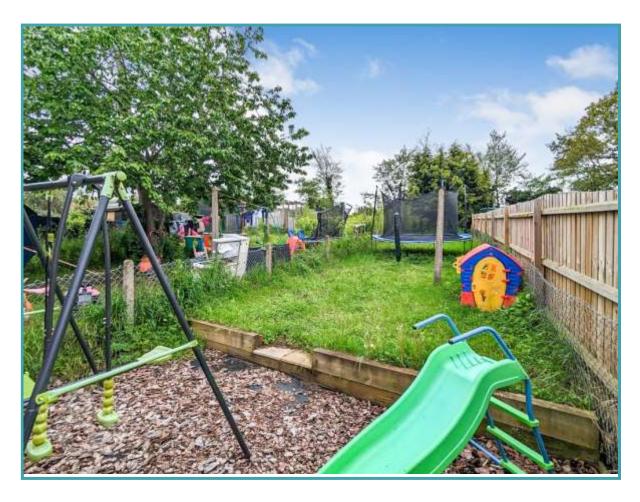

### THE GREAT OUTDOORS

To the rear the generous lawned garden is the perfect space for all the family to enjoy with expansive lawns and paved patio area as well as hard standing area in which the children's swing and climbing frame sits.