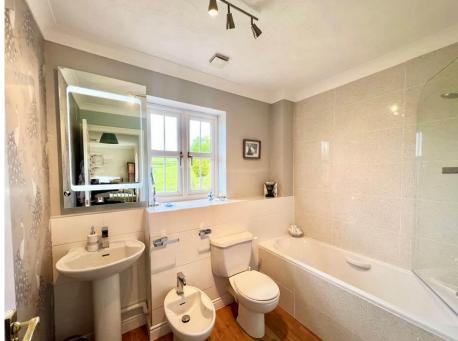

The principal bedroom suite has a dressing room as well as a modern ensuite with underfloor heating. The guest double bedroom has a modern ensuite and fitted wardrobes. The other two bedrooms are both doubles and share a modern bathroom.

### **First Floor**

LANDING 6'8" x 17'2"
PRINCIPAL BEDROOM 15'5" x 12'0"
DRESSING ROOM 6'0" x 5'5"
ENSUITE 8'4" x 8'8"
BEDROOM 11'7" x 11'7"
BEDROOM 14'3" x 10'2"
BEDROOM 13'1" x 11'7"
ENSUITE 9'1" x 6'3"
FAMILY BATHROOM 8'4" x 6'3"