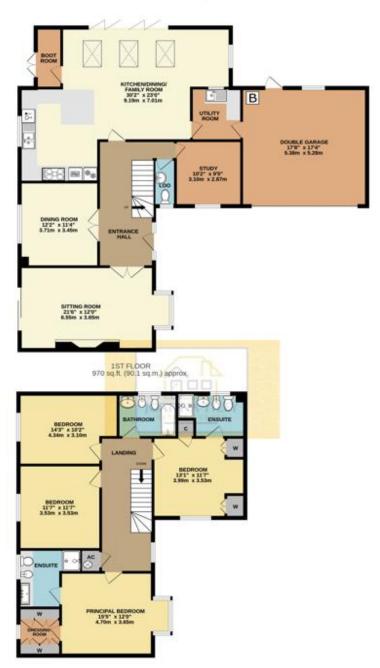

### **Ground Floor**

ENTRANCE HALL 10'9" x 17'5"
SITTING ROOM 21'6" x 12'0"
DINING ROOM 11'4" x 12'2"
STUDY 9'5" x 10'2"
KITCHEN/DINING/FAMILY ROOM 30'2" x 23'0"
BOOT ROOM 3'8" x 8'8"
UTILITY ROOM 9'5" x 10'2"
LOO 3'0" x 6'8"

DOUBLE GARAGE 17'4" x 17'8"

### **First Floor**

LANDING 6'8" x 17'2"
PRINCIPAL BEDROOM 15'5" x 12'0"
DRESSING ROOM 6'0" x 5'5"
ENSUITE 8'4" x 8'8"
BEDROOM 11'7" x 11'7"
BEDROOM 14'3" x 10'2"
BEDROOM 13'1" x 11'7"
ENSUITE 9'1" x 6'3"
FAMILY BATHROOM 8'4" x 6'3"

#### GROUND FLOOR 1482 sq.ft. (137.7 sq.m.) approx.