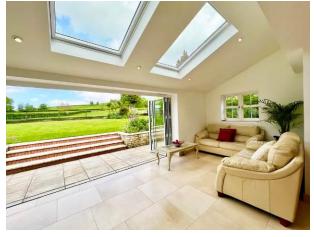

This a very spacious family home in a bespoke development offering flexible accommodation which has a stunning open plan living/family room to the rear with limestone tiling and underfloor heating and bifolding doors seamlessly leading to the superb garden.

The home has a lovely flow with all rooms leading from the entrance hall - there are three further reception rooms, one with the benefit of a log burner and patio doors. The other two are currently used as a study and dining room.