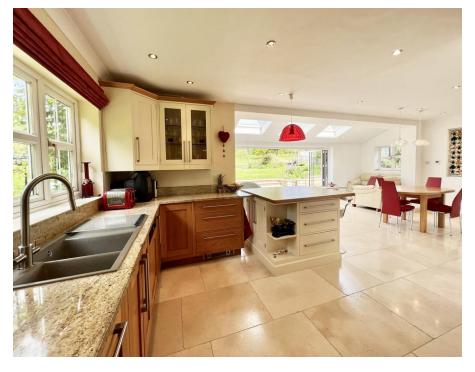

This a very spacious family home in a bespoke development offering flexible accommodation which has a stunning open plan living/family room to the rear with limestone tiling and underfloor heating and bifolding doors seamlessly leading to the superb garden.

### **Ground Floor**

ENTRANCE HALL 10'9" x 17'5"
SITTING ROOM 21'6" x 12'0"
DINING ROOM 11'4" x 12'2"
STUDY 9'5" x 10'2"
KITCHEN/DINING/FAMILY ROOM 30'2" x 23'0"
BOOT ROOM 3'8" x 8'8"
UTILITY ROOM 9'5" x 10'2"
LOO 3'0" x 6'8"