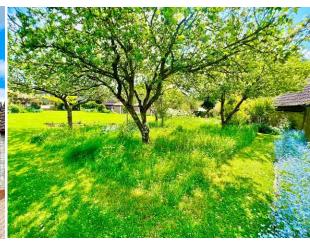

The beautiful (0.3 acre) garden wraps around the back and side of the home and has many shrubs, trees and perennials. With organic vegetable beds and a wildlife pond – the garden has been planned to enjoy the lovely views and to catch as much sunshine as possible with three different patio areas. There is a well-stocked wildflower orchard area within the garden with apple, pear, damson and greengage trees. The garden also has a green house, summer house and log store.