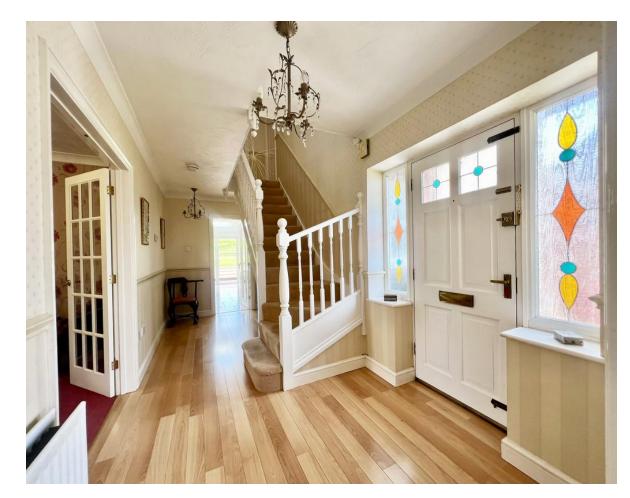

The home has a lovely flow with all rooms leading from the entrance hall - there are three further reception rooms, one with the benefit of a log burner and patio doors. The other two are currently used as a study and dining room.