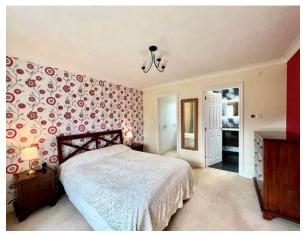

The principal bedroom suite has a dressing room as well as a modern ensuite with underfloor heating. The guest double bedroom has a modern ensuite and fitted wardrobes. The other two bedrooms are both doubles and share a modern bathroom.

### **First Floor**

LANDING 6'8" x 17'2"
PRINCIPAL BEDROOM 15'5" x 12'0"
DRESSING ROOM 6'0" x 5'5"
ENSUITE 8'4" x 8'8"
BEDROOM 11'7" x 11'7"
BEDROOM 14'3" x 10'2"
BEDROOM 13'1" x 11'7"
ENSUITE 9'1" x 6'3"
FAMILY BATHROOM 8'4" x 6'3"