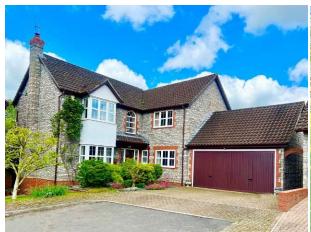

# 3 Chalk Farm Close, Norton Malreward, Bristol, BS39 4HQ Guide Price £880,000

- Detached Stone Dressed Property c2400s q.ft.
- Open Plan Kitchen Family Area with Underfloor
   Heating & Bi-Folding Doors
- Three Reception Rooms
- Garden and Grounds of circa 1 Acre
- Principal Bedroom with Ensuite and
   Dressing Room

This a very spacious family home in a bespoke development offering flexible accommodation which has a stunning open plan living/family room to the rear with limestone tiling and underfloor heating and bifolding doors seamlessly leading to the superb garden.