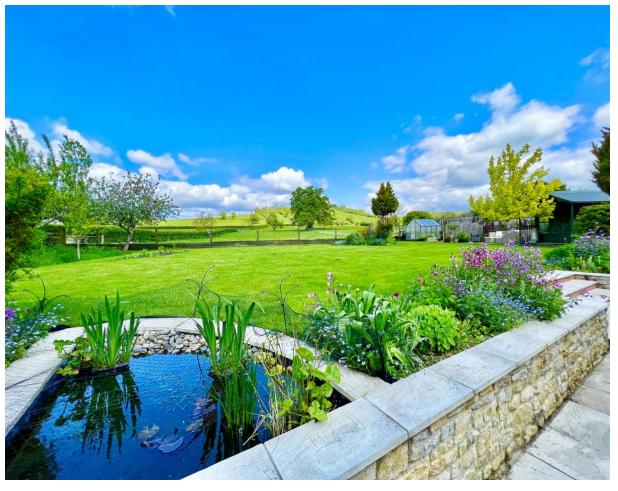

The beautiful (0.3 acre) garden wraps around the back and side of the home and has many shrubs, trees and perennials. With organic vegetable beds and a wildlife pond – the garden has been planned to enjoy the lovely views and to catch as much sunshine as possible with three different patio areas. There is a well-stocked wildflower orchard area within the garden with apple, pear, damson and greengage trees. The garden also has a green house, summer house and log store.

To the rear of the garden there is an additional securely fenced paddock (0.6 acre) which is also included in the sale.

This is a very special property with lots to offer – it has been updated by its current owners and viewing is highly recommended. We are looking forward to showing you around - so please give our team a call.