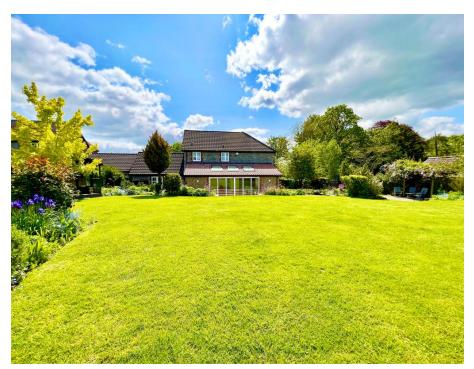

The beautiful (0.3 acre) garden wraps around the back and side of the home and has many shrubs, trees and perennials. With organic vegetable beds and a wildlife pond – the garden has been planned to enjoy the lovely views and to catch as much sunshine as possible with three different patio areas. There is a well-stocked wildflower orchard area within the garden with apple, pear, damson and greengage trees. The garden also has a green house, summer house and log store.

To the rear of the garden there is an additional securely fenced paddock (0.6 acre) which is also included in the sale.

This is a very special property with lots to offer – it has been updated by its current owners and viewing is highly recommended. We are looking forward to showing you around - so please give our team a call.