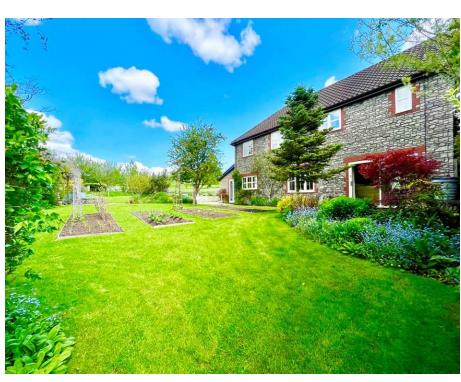

The beautiful (0.3 acre) garden wraps around the back and side of the home and has many shrubs, trees and perennials. With organic vegetable beds and a wildlife pond – the garden has been planned to enjoy the lovely views and to catch as much sunshine as possible with three different patio areas. There is a well-stocked wildflower orchard area within the garden with apple, pear, damson and greengage trees. The garden also has a green house, summer house and log store.