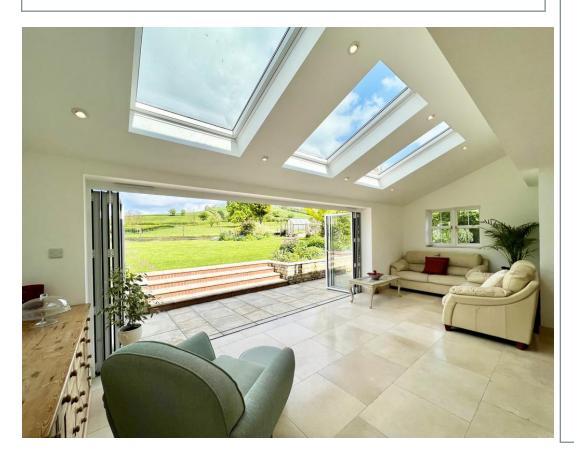

This a very spacious family home in a bespoke development offering flexible accommodation which has a stunning open plan living/family room to the rear with limestone tiling and underfloor heating and bifolding doors seamlessly leading to the superb garden.

The home has a lovely flow with all rooms leading from the entrance hall - there are three further reception rooms, one with the benefit of a log burner and patio doors. The other two are currently used as a study and dining room.