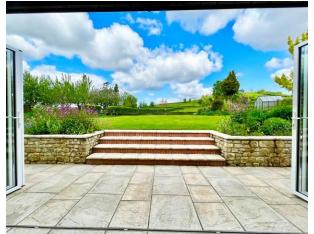

The beautiful (0.3 acre) garden wraps around the back and side of the home and has many shrubs, trees and perennials. With organic vegetable beds and a wildlife pond – the garden has been planned to enjoy the lovely views and to catch as much sunshine as possible with three different patio areas. There is a well-stocked wildflower orchard area within the garden with apple, pear, damson and greengage trees. The garden also has a green house, summer house and log store.

To the rear of the garden there is an additional securely fenced paddock (0.6 acre) which is also included in the sale.

This is a very special property with lots to offer – it has been updated by its current owners and viewing is highly recommended. We are looking forward to showing you around - so please give our team a call.