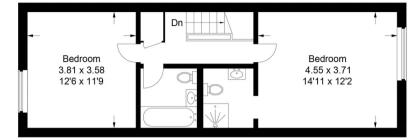

## First Floor

(Not Shown in Actual Location / Orientation)

01494 680018 info@ashingtonpage.co.uk www.AshingtonPage.co.uk

Approximate Gross Internal Area Ground Floor = 46.5 sq m / 501 sq ft First Floor = 46.0 sq m / 495 sq ft Summer House = 13.7 sq m / 147 sq ft Total = 106.2 sq m / 1,143 sq ft