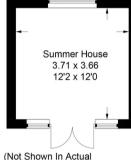

01494 680018 info@ashingtonpage.co.uk www.AshingtonPage.co.uk

Approximate Gross Internal Area Ground Floor = 46.5 sq m / 501 sq ft First Floor = 46.0 sq m / 495 sq ft Summer House = 13.7 sq m / 147 sq ft Total = 106.2 sq m / 1,143 sq ft