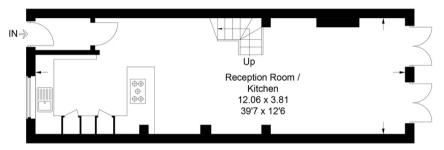

## **Ground Floor**

This plan is for layout guidance only. Not drawn to scale unless stated. Windows and door openings are approximate. Whilst every care is taken in the preparation of this plan, please check all dimensions, shapes and compass bearings before making any decisions reliant upon them.

01494 680018 info@ashingtonpage.co.uk www.AshingtonPage.co.uk

Approximate Gross Internal Area Ground Floor = 46.5 sq m / 501 sq ft First Floor = 46.0 sq m / 495 sq ft Summer House = 13.7 sq m / 147 sq ft Total = 106.2 sq m / 1,143 sq ft