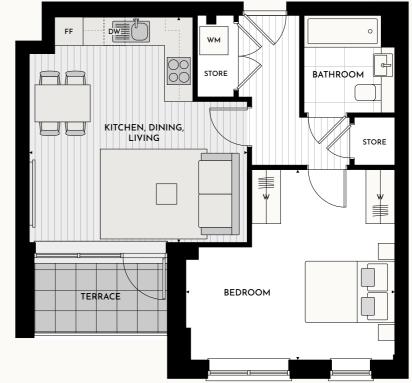

### Sarsen House

1 bedroom apartment B27

Kitchen, Dining, Living Bedroom

Apartment area

Balcony

Dimensions - Metres

7.6m x 3.7m 3.9m x 3.3m

50.5 sq m 9.0 sq m

Dimensions - Feet 24' 11" x 12' 1" 12' 9" x 10' 9"

544 sq ft 97 sq ft

**DW** Dishwasher FF Fridge freezer
WM Washing machine

**W** Wardrobe Overhead cupboards

BOSTON ROAD

B1.C1.O4

B1.C2.O4

B1.C3.O4 B1.C4.04

B1.C5.O4

Lower ceiling height in apartment B1.C5.04 where indicated

BALCONY