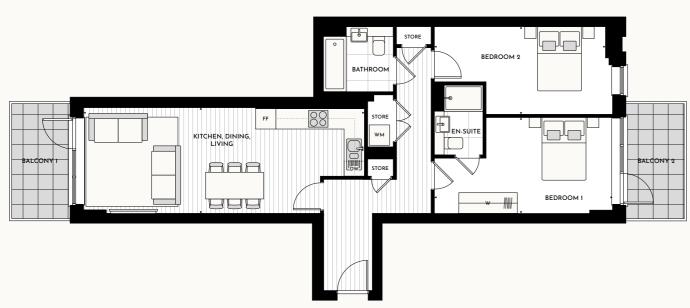

### 2 bedroom apartment

Room

Kitchen, Dining, Living Bedroom 1 Bedroom 2

Apartment area

Balcony Terrace (Ground: B1.AG.01) 
 Dimensions - Metres
 Dimensions - Feet

 7.1 m x 5.4 m
 23' 3" x 17' 8"

 3.6 m x 2.8 m
 11' 9" x 9' 2"

 3.8 m x 2.6 m
 12' 5" x 8' 6"

 71.0 sq m
 764 sq ft

 4.1 sq m
 44 sq ft

 21.9 sq m
 236 sq ft

Key
DW Dishwasher
FF Fridge freezer
WM Washing machine
W Wardrobe
---- Overhead cupboards

sunse Suns

| Floor             |          |          |          |          |          |
|-------------------|----------|----------|----------|----------|----------|
| Ground            | 1        | 2        | 3        | 4        | 5        |
| B1.AG.01          | B1.A1.09 | B1.A2.09 | B1.A3.09 | B1.A4.09 | B1.A5.09 |
| o dala a conserva |          |          |          |          |          |