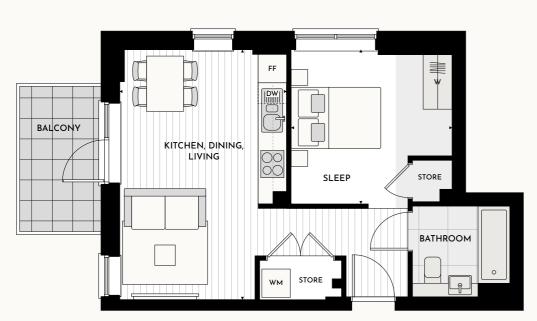

### Studio apartment B25

Kitchen, Dining, Living, Sleep Apartment area

Balcony

Dimensions — Metres 7.1m x 5.4m

Dimensions — Feet 23' 3" x 17' 8" 37.5 sq m 404 sq ft

66 sq ft

**DW** Dishwasher FF Fridge freezer
WM Washing machine **W** Wardrobe Overhead cupboards

6.1 sq m

B1.B1.O4 B1.B2.O4 B1.B3.O4 B1.B4.O4