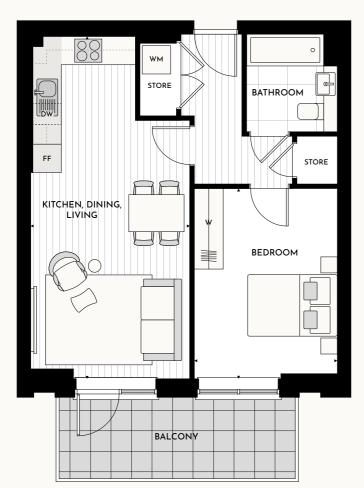

### 1 bedroom apartment B18

Kitchen, Dining, Living Bedroom

Apartment area Balcony

4.2m x 3.2m 50.5 sq m 9.0 sq m

Dimensions — Metres

24' 11" x 11' 5" 7.6m x 3.5m 13' 9" x 10' 5" 544 sq ft 97 sq ft

**DW** Dishwasher FF Fridge freezer
WM Washing machine **W** Wardrobe

Overhead cupboards

Location

BOSTON ROAD

B1.A1.O3 B1.A2.O3

B1.A3.O3

Dimensions — Feet

B1.A4.O3 B1.A5.O3

Lower ceiling height in apartment B1.A5.03 where indicated