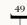

### 2 bedroom apartment

Room

Kitchen, Dining, Living Bedroom 1 Bedroom 2

Apartment area

Balcony Terrace (Ground: B1.AG.01) 
 Dimensions - Metres
 Dimensions - Feet

 7.1 m x 5.4 m
 23' 3" x 17' 8"

 3.6 m x 2.8 m
 11' 9" x 9' 2"

 3.8 m x 2.6 m
 12' 5" x 8' 6"

 71.0 sq m
 764 sq ft

 4.1 sq m
 44 sq ft

 21.9 sq m
 236 sq ft

Key
DW Dishwasher
FF Fridge freezer
WM Washing machine
W Wardrobe
---- Overhead cupboards

sunse Suns

| Floor             |          |          |          |          |          |
|-------------------|----------|----------|----------|----------|----------|
| Ground            | 1        | 2        | 3        | 4        | 5        |
| B1.AG.01          | B1.A1.09 | B1.A2.09 | B1.A3.09 | B1.A4.09 | B1.A5.09 |
| o dala a conserva |          |          |          |          |          |