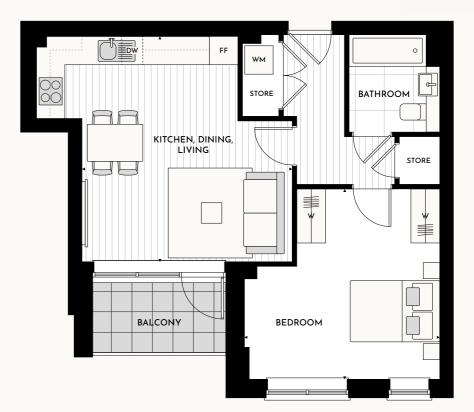

-- Overhead cupboards

2 bedroom apartment B36b

Kitchen, Dining, Living Bedroom 1 Bedroom 2

Apartment area

Balcony

Dimensions — Metres Dimensions — Feet 20' 0" x 16' 8" 12' 9" x 9' 10" 6.lm x 5.lm 3.9m x 3.0m 10' 9" x 9' 6" 3.3m x 2.9m

71.5 sq m 770 sq ft 66 sq ft

**DW** Dishwasher FF Fridge freezer
WM Washing machine

**W** Wardrobe Overhead cupboards

Location

Floor

6.1 sq m

B1.B6.O1 B1.B7.O1

BOSTON ROAD