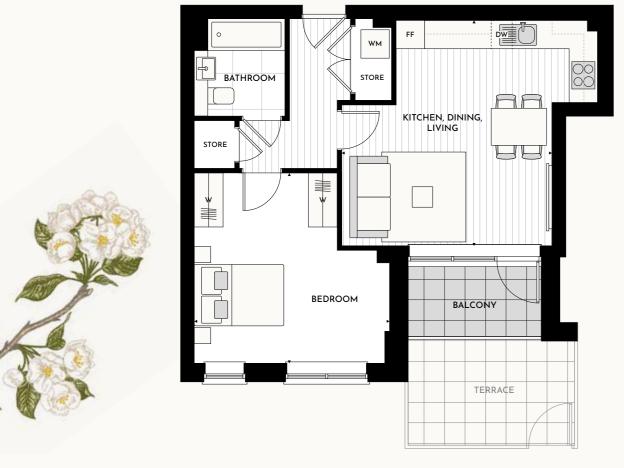

### 2 bedroom apartment

Room

Kitchen, Dining, Living Bedroom 1 Bedroom 2

Apartment area

Balcony Terrace (Ground: B1.AG.01) 
 Dimensions - Metres
 Dimensions - Feet

 7.1 m x 5.4 m
 23' 3" x 17' 8"

 3.6 m x 2.8 m
 11' 9" x 9' 2"

 3.8 m x 2.6 m
 12' 5" x 8' 6"

 71.0 sq m
 764 sq ft

 4.1 sq m
 44 sq ft

 21.9 sq m
 236 sq ft

Key
DW Dishwasher
FF Fridge freezer
WM Washing machine
W Wardrobe
---- Overhead cupboards

sunse Suns

| Floor             |          |          |          |          |          |
|-------------------|----------|----------|----------|----------|----------|
| Ground            | 1        | 2        | 3        | 4        | 5        |
| B1.AG.01          | B1.A1.09 | B1.A2.09 | B1.A3.09 | B1.A4.09 | B1.A5.09 |
| o dala a conserva |          |          |          |          |          |