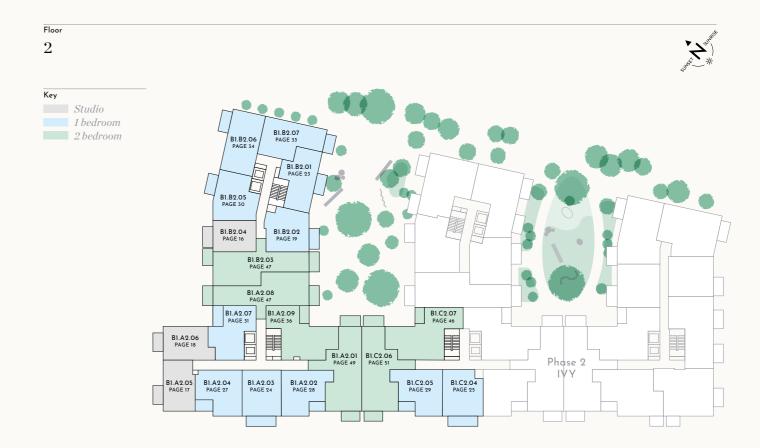

#### SUSTAINABLE FEATURES

Green roofs for biodiversity Array of PV cells to the roofs

Bin stores with regular and recycling waste provided

Floorplan directory

Floorplan directory

### Sarsen House

Floorplan directory