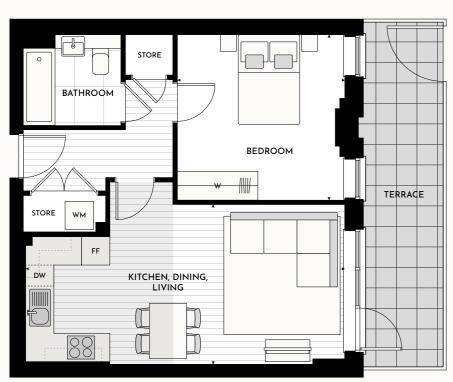

### Sarsen House

1 bedroom apartment B24

Room

Kitchen, Dining, Living Bedroom

Apartment area

Balcony

Dimensions - Metres

7.0m x 3.5m 3.7m x 3.1m

**50.0 sq m** 6.1 sq m

23' 0" x 11' 5" 12' 2" x 10' 2" **538 sq ft** 

66 sq ft

Dimensions - Feet

Key

DW Dishwasher
FF Fridge freezer
WM Washing machine

W Wardrobe
---- Overhead cupboards

Lower ceiling height in apartment B1.B4.02 where indicated