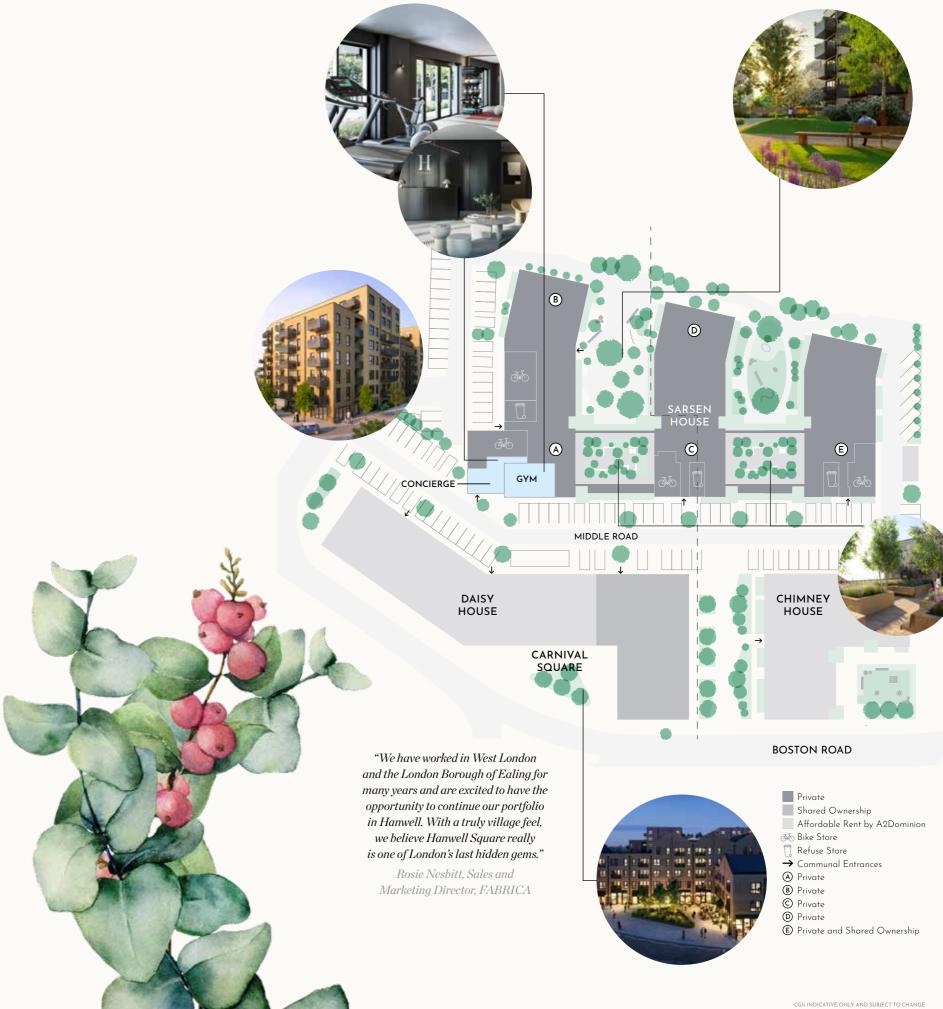

#### **RESIDENTS' FACILITIES & COMMUNAL AREAS**

Concierge located in Sarsen House offering concierge service

Residents' only gym featuring a range of gym equipment

Residents' roof terraces located on Sarsen House

Landscaped communal gardens and courtyards

Cycle storage with secure access

Parking available at additional cost (please speak to your Sales Representative)

No.12 Studio designed residential lobbies with residential cores served by passenger lifts

#### SUSTAINABLE FEATURES

Green roofs for biodiversity Array of PV cells to the roofs

Bin stores with regular and recycling waste provided

Floorplan directory

Floorplan directory

### Sarsen House

Floorplan directory