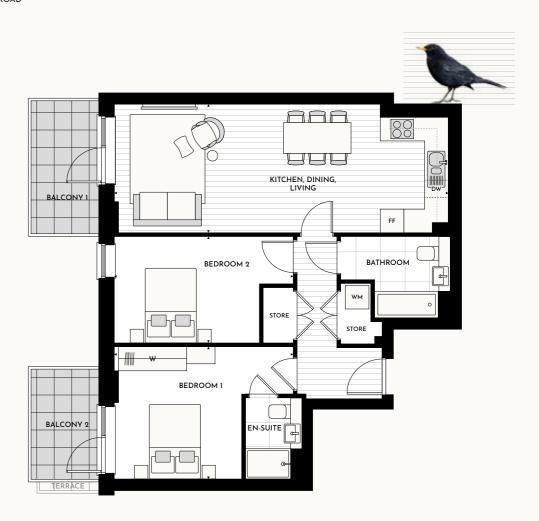

### 2 bedroom apartment

Room

Kitchen, Dining, Living Bedroom 1 Bedroom 2

Apartment area

Balcony Terrace (Ground: B1.AG.01) 
 Dimensions - Metres
 Dimensions - Feet

 7.1 m x 5.4 m
 23' 3" x 17' 8"

 3.6 m x 2.8 m
 11' 9" x 9' 2"

 3.8 m x 2.6 m
 12' 5" x 8' 6"

 71.0 sq m
 764 sq ft

 4.1 sq m
 44 sq ft

 21.9 sq m
 236 sq ft

Key
DW Dishwasher
FF Fridge freezer
WM Washing machine
W Wardrobe
---- Overhead cupboards

sunse Suns

| Floor             |          |          |          |          |          |
|-------------------|----------|----------|----------|----------|----------|
| Ground            | 1        | 2        | 3        | 4        | 5        |
| B1.AG.01          | B1.A1.09 | B1.A2.09 | B1.A3.09 | B1.A4.09 | B1.A5.09 |
| o dala a conserva |          |          |          |          |          |