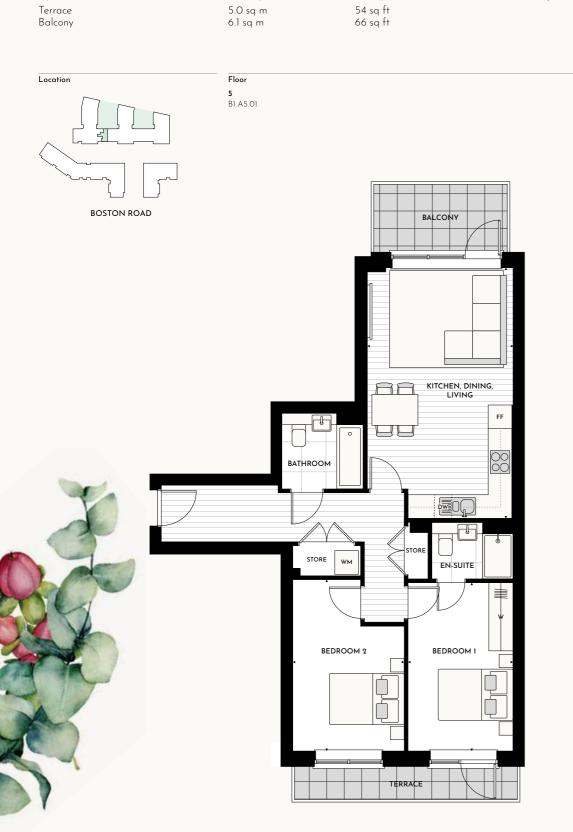

### Sarsen House

1 bedroom apartment B24

Room

Kitchen, Dining, Living Bedroom

Apartment area

Balcony

Dimensions - Metres

7.0m x 3.5m 3.7m x 3.1m

**50.0 sq m** 6.1 sq m

23' 0" x 11' 5" 12' 2" x 10' 2" **538 sq ft** 

66 sq ft

Dimensions - Feet

Key

DW Dishwasher
FF Fridge freezer
WM Washing machine

W Wardrobe
---- Overhead cupboards

Lower ceiling height in apartment B1.B4.02 where indicated