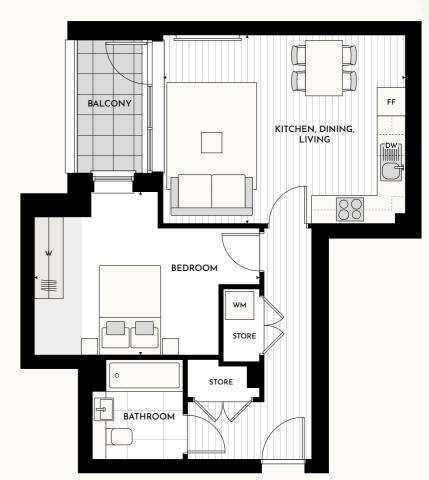

# *1 bedroom apartment* B3d

| Room |  |
|------|--|
|------|--|

Kitchen, Dining, Living Bedroom

Apartment area

Balcony

 Dimensions – Metres
 Dimensions – Feet

 5.0m x 4.6m
 16' 4" x 15' 1"

5.0m x 4.6m 16' 4" x 15' 1" 4.3m x 4.2m 14' 1" x 13' 9" 50.0 sq m 538 sq ft

4.1 sq m 44 sq ft

Key
DW Dishwasher

FF Fridge freezer
WM Washing machine
W Wardrobe

Overhead cupboards

freezer ng machine

Floor

B1.C5.O5

KITCHEN, DINING, STORE

BATHROOM

STORE

BALCONY

BEDROOM

Lower ceiling height where indicated