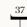

1 bedroom apartment B37

Kitchen, Dining, Living Bedroom

Apartment area

Balcony

Dimensions — Metres 8.8m x 3.2m

4.8m x 3.2m 50.0 sq m

6.1 sq m

Dimensions — Feet 28' 10" x 10' 6" 15' 9" x 10' 4"

538 sq ft 66 sq ft

**DW** Dishwasher

FF Fridge freezer
WM Washing machine **W** Wardrobe Overhead cupboards

B1.B5.O2

BOSTON ROAD