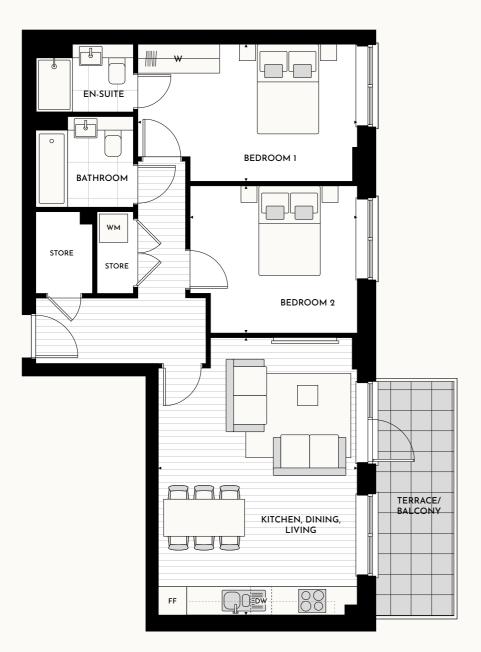

### 2 bedroom apartment

Room

Kitchen, Dining, Living Bedroom 1 Bedroom 2

Apartment area

Balcony Terrace (Ground: B1.AG.01) 
 Dimensions - Metres
 Dimensions - Feet

 7.1 m x 5.4 m
 23' 3" x 17' 8"

 3.6 m x 2.8 m
 11' 9" x 9' 2"

 3.8 m x 2.6 m
 12' 5" x 8' 6"

 71.0 sq m
 764 sq ft

 4.1 sq m
 44 sq ft

 21.9 sq m
 236 sq ft

Key
DW Dishwasher
FF Fridge freezer
WM Washing machine
W Wardrobe
---- Overhead cupboards

sunse Suns

| Floor             |          |          |          |          |          |
|-------------------|----------|----------|----------|----------|----------|
| Ground            | 1        | 2        | 3        | 4        | 5        |
| B1.AG.01          | B1.A1.09 | B1.A2.09 | B1.A3.09 | B1.A4.09 | B1.A5.09 |
| o dala a conserva |          |          |          |          |          |