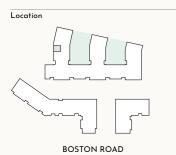

### Sarsen House

Floorplan directory

DW Dishwasher
FF Fridge freezer
WM Washing machine

**W** Wardrobe -- Overhead cupboards

Location

B1.A1.O5

B1.A2.05

B1.A3.O5

B1.A4.05 B1.A5.O5

BOSTON ROAD