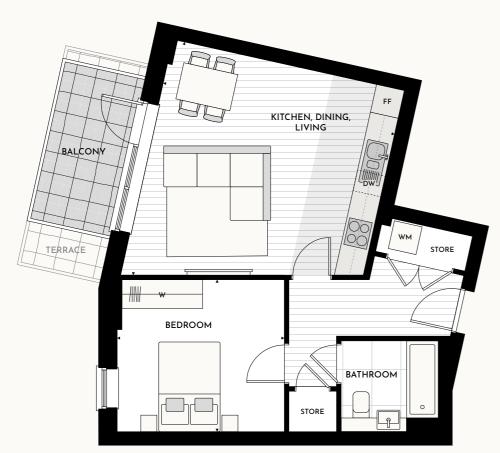

### Studio apartment B25

Kitchen, Dining, Living, Sleep Apartment area

Balcony

Dimensions — Metres 7.1m x 5.4m

Dimensions — Feet 23' 3" x 17' 8" 37.5 sq m 404 sq ft

66 sq ft

**DW** Dishwasher FF Fridge freezer
WM Washing machine **W** Wardrobe Overhead cupboards

6.1 sq m

B1.B1.O4 B1.B2.O4 B1.B3.O4 B1.B4.O4