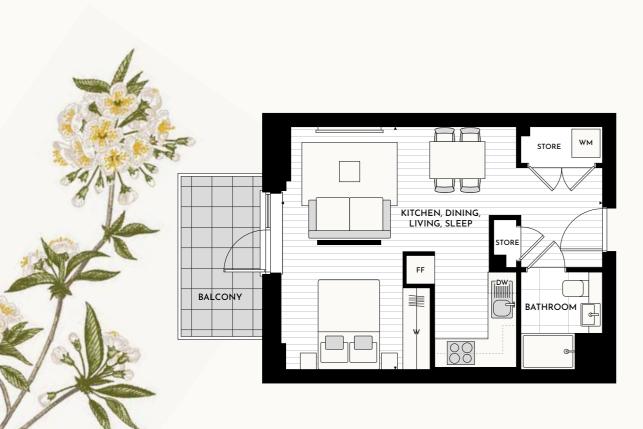

### Studio apartment B25

Kitchen, Dining, Living, Sleep Apartment area

Balcony

Dimensions — Metres 7.1m x 5.4m

Dimensions — Feet 23' 3" x 17' 8" 37.5 sq m 404 sq ft

66 sq ft

**DW** Dishwasher FF Fridge freezer
WM Washing machine **W** Wardrobe Overhead cupboards

6.1 sq m

B1.B1.O4 B1.B2.O4 B1.B3.O4 B1.B4.O4