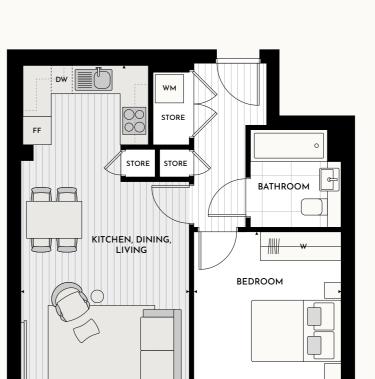

### Studio apartment B25

Kitchen, Dining, Living, Sleep Apartment area

Balcony

Dimensions — Metres 7.1m x 5.4m

Dimensions — Feet 23' 3" x 17' 8" 37.5 sq m 404 sq ft

66 sq ft

**DW** Dishwasher FF Fridge freezer
WM Washing machine **W** Wardrobe Overhead cupboards

6.1 sq m

B1.B1.O4 B1.B2.O4 B1.B3.O4 B1.B4.O4