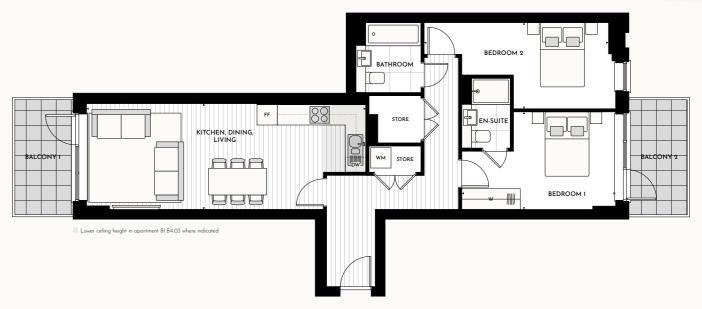

### 1 bedroom apartment B18

Kitchen, Dining, Living Bedroom

Apartment area Balcony

4.2m x 3.2m 50.5 sq m 9.0 sq m

Dimensions — Metres

24' 11" x 11' 5" 7.6m x 3.5m 13' 9" x 10' 5" 544 sq ft 97 sq ft

**DW** Dishwasher FF Fridge freezer
WM Washing machine **W** Wardrobe

Overhead cupboards

Location

BOSTON ROAD

B1.A1.O3 B1.A2.O3

B1.A3.O3

Dimensions — Feet

B1.A4.O3 B1.A5.O3

Lower ceiling height in apartment B1.A5.03 where indicated