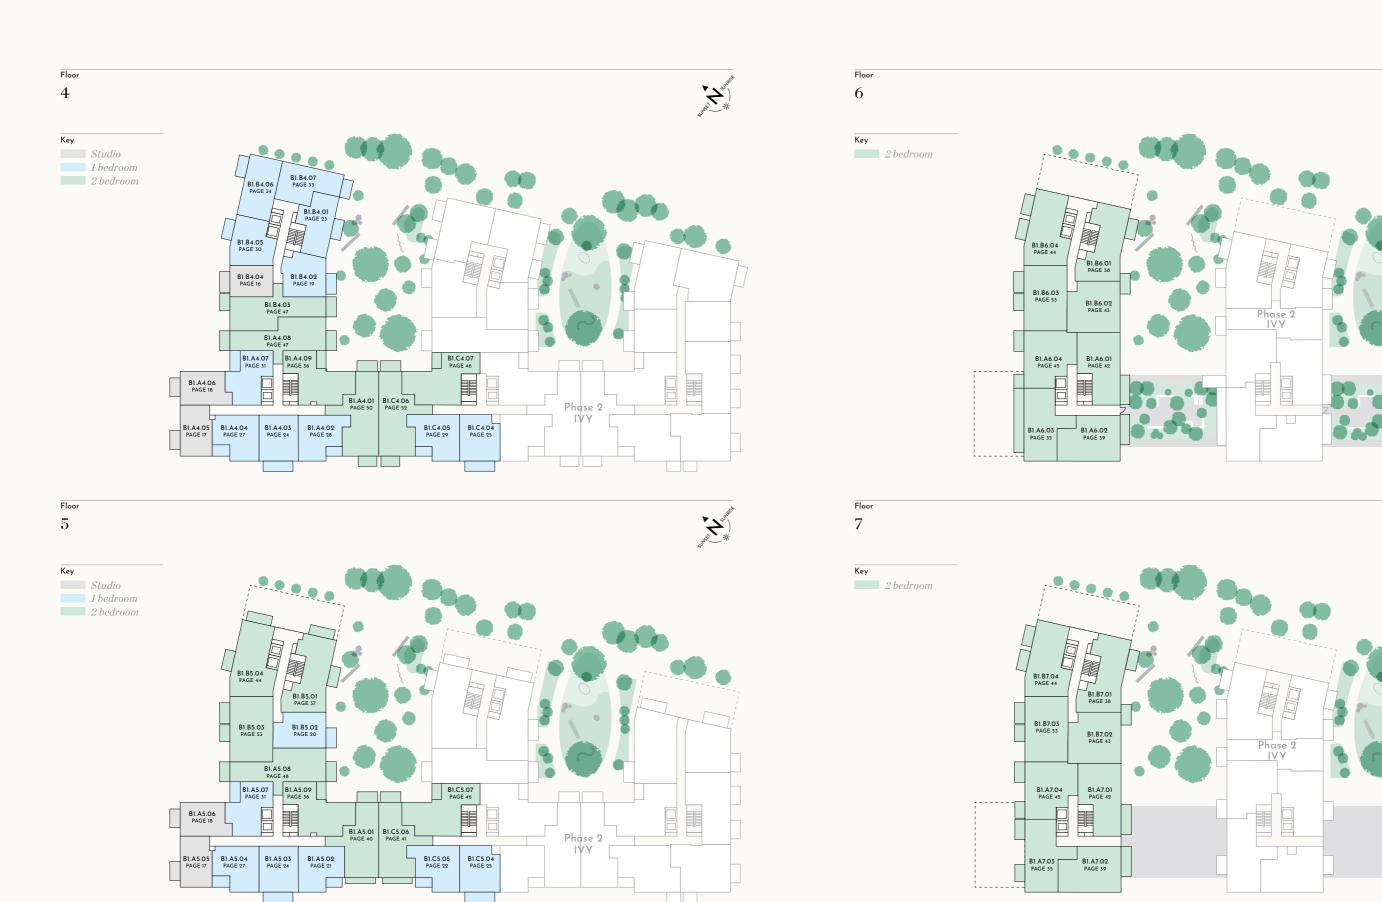

#### SUSTAINABLE FEATURES

Green roofs for biodiversity Array of PV cells to the roofs

Bin stores with regular and recycling waste provided

Floorplan directory

Floorplan directory

### Sarsen House

Floorplan directory

# The apartments

12