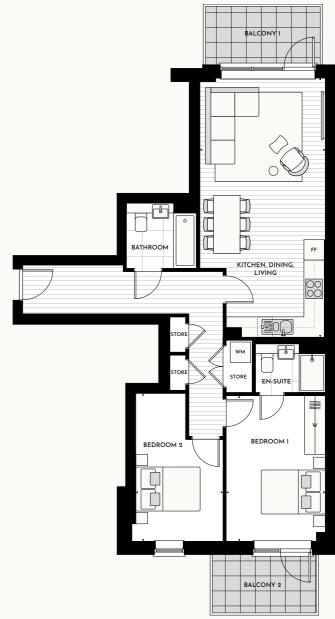

### 2 bedroom apartment

Room

Kitchen, Dining, Living Bedroom 1 Bedroom 2

Apartment area

Balcony Terrace (Ground: B1.AG.01) 
 Dimensions - Metres
 Dimensions - Feet

 7.1 m x 5.4 m
 23' 3" x 17' 8"

 3.6 m x 2.8 m
 11' 9" x 9' 2"

 3.8 m x 2.6 m
 12' 5" x 8' 6"

 71.0 sq m
 764 sq ft

 4.1 sq m
 44 sq ft

 21.9 sq m
 236 sq ft

Key
DW Dishwasher
FF Fridge freezer
WM Washing machine
W Wardrobe
---- Overhead cupboards

sunse Suns

| Floor             |          |          |          |          |          |
|-------------------|----------|----------|----------|----------|----------|
| Ground            | 1        | 2        | 3        | 4        | 5        |
| B1.AG.01          | B1.A1.09 | B1.A2.09 | B1.A3.09 | B1.A4.09 | B1.A5.09 |
| o dala a conserva |          |          |          |          |          |