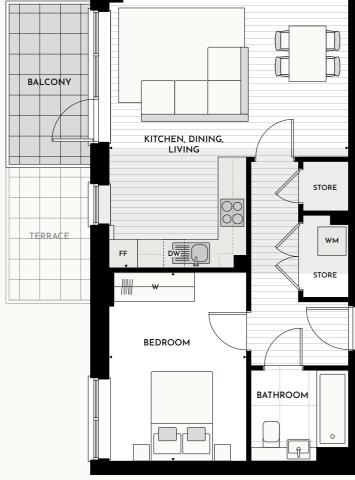

### 2 bedroom apartment

Room

Kitchen, Dining, Living Bedroom 1 Bedroom 2

Apartment area

Balcony Terrace (Ground: B1.AG.01) 
 Dimensions - Metres
 Dimensions - Feet

 7.1 m x 5.4 m
 23' 3" x 17' 8"

 3.6 m x 2.8 m
 11' 9" x 9' 2"

 3.8 m x 2.6 m
 12' 5" x 8' 6"

 71.0 sq m
 764 sq ft

 4.1 sq m
 44 sq ft

 21.9 sq m
 236 sq ft

Key
DW Dishwasher
FF Fridge freezer
WM Washing machine
W Wardrobe
---- Overhead cupboards

sunse Suns

| Floor             |          |          |          |          |          |
|-------------------|----------|----------|----------|----------|----------|
| Ground            | 1        | 2        | 3        | 4        | 5        |
| B1.AG.01          | B1.A1.09 | B1.A2.09 | B1.A3.09 | B1.A4.09 | B1.A5.09 |
| o dala a conserva |          |          |          |          |          |