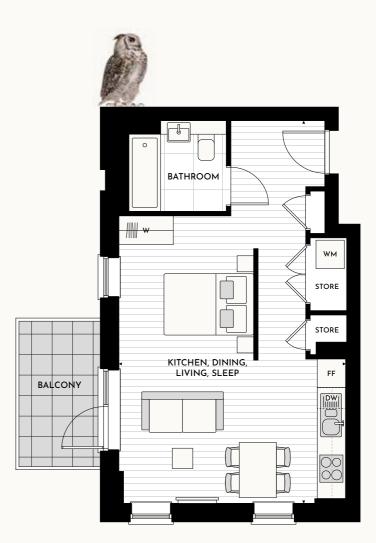

### Sarsen House

Studio apartment B20

Kitchen, Dining, Living, Sleep Apartment area

Balcony

Dimensions - Metres 8.4m x 5.0m

40.5 sq m 5.2 sq m

Dimensions - Feet 27' 6" x 16' 4"

436 sq ft 56 sq ft

DW Dishwasher
FF Fridge freezer
WM Washing machine

**W** Wardrobe -- Overhead cupboards

Location

B1.A1.O5

B1.A2.05

B1.A3.O5

B1.A4.05 B1.A5.O5

BOSTON ROAD