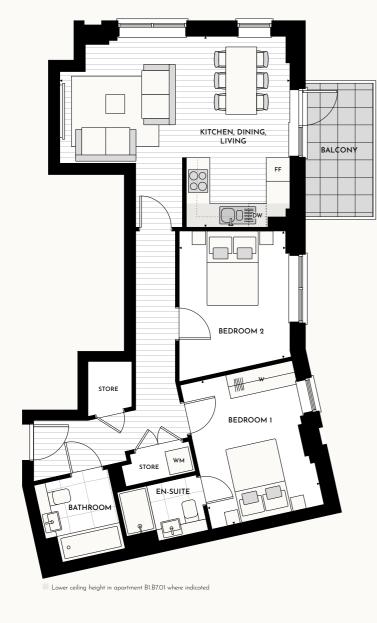

# *1 bedroom apartment* B3d

| Room |  |
|------|--|
|------|--|

Kitchen, Dining, Living Bedroom

Apartment area

Balcony

 Dimensions – Metres
 Dimensions – Feet

 5.0m x 4.6m
 16' 4" x 15' 1"

5.0m x 4.6m 16' 4" x 15' 1" 4.3m x 4.2m 14' 1" x 13' 9" 50.0 sq m 538 sq ft

4.1 sq m 44 sq ft

Key
DW Dishwasher

FF Fridge freezer
WM Washing machine
W Wardrobe

Overhead cupboards

freezer ng machine

Floor

B1.C5.O5

KITCHEN, DINING, STORE

BATHROOM

STORE

BALCONY

BEDROOM

Lower ceiling height where indicated