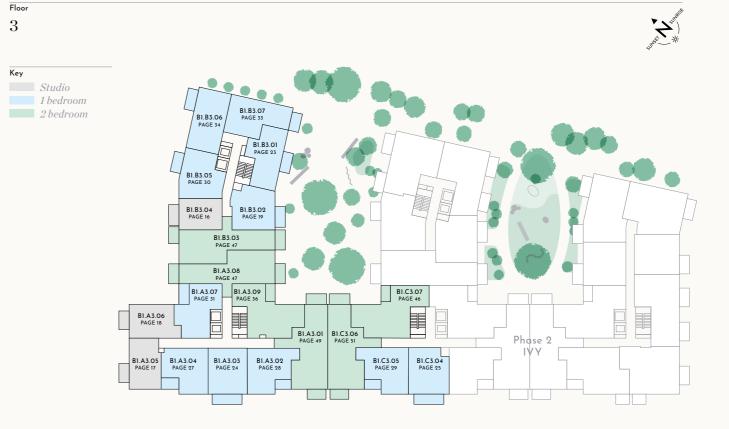

#### SUSTAINABLE FEATURES

Green roofs for biodiversity Array of PV cells to the roofs

Bin stores with regular and recycling waste provided

Floorplan directory

Floorplan directory

### Sarsen House

Floorplan directory