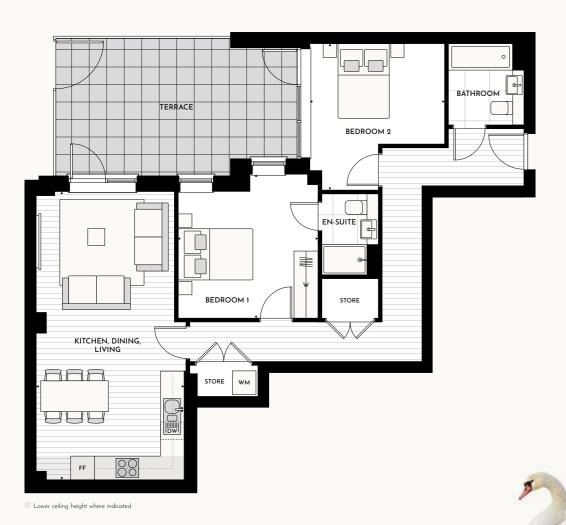

### Sarsen House

2 bedroom apartment B45

Room

Kitchen, Dining, Living Bedroom 1 Bedroom 2

Apartment area

Terrace

Location

Balcony (7: B1.A7.O2)

Dimensions - Metres

7.6m x 4.3m 3.7m x 3.3m 4.2m x 2.8m

72.0 sq m

9.9 sq m 9.0 sq m Dimensions - Feet

24' 11" x 14' 1" 12' 1" x 10' 9" 13' 9" x 9' 2"

775 sq ft 107 sq ft 97 sq ft

**DW** Dishwasher FF Fridge freezer
WM Washing machine

**W** Wardrobe -- Overhead cupboards

BOSTON ROAD

Floor

B1.A6.O2 B1.A7.O2 with balcony