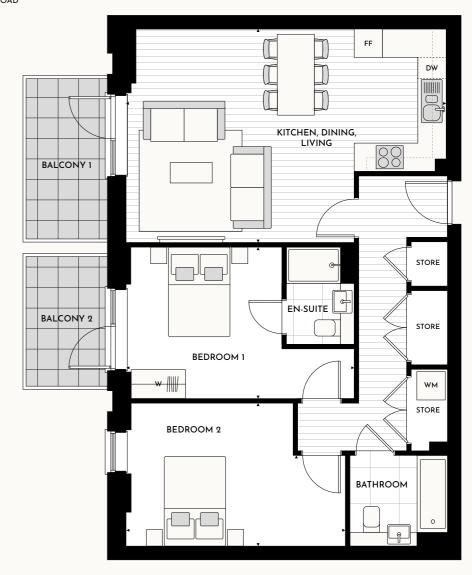

### 2 bedroom apartment

Room

Kitchen, Dining, Living Bedroom 1 Bedroom 2

Apartment area

Balcony Terrace (Ground: B1.AG.01) 
 Dimensions - Metres
 Dimensions - Feet

 7.1 m x 5.4 m
 23' 3" x 17' 8"

 3.6 m x 2.8 m
 11' 9" x 9' 2"

 3.8 m x 2.6 m
 12' 5" x 8' 6"

 71.0 sq m
 764 sq ft

 4.1 sq m
 44 sq ft

 21.9 sq m
 236 sq ft

Key
DW Dishwasher
FF Fridge freezer
WM Washing machine
W Wardrobe
---- Overhead cupboards

sunse Suns

| Floor             |          |          |          |          |          |
|-------------------|----------|----------|----------|----------|----------|
| Ground            | 1        | 2        | 3        | 4        | 5        |
| B1.AG.01          | B1.A1.09 | B1.A2.09 | B1.A3.09 | B1.A4.09 | B1.A5.09 |
| o dala a conserva |          |          |          |          |          |