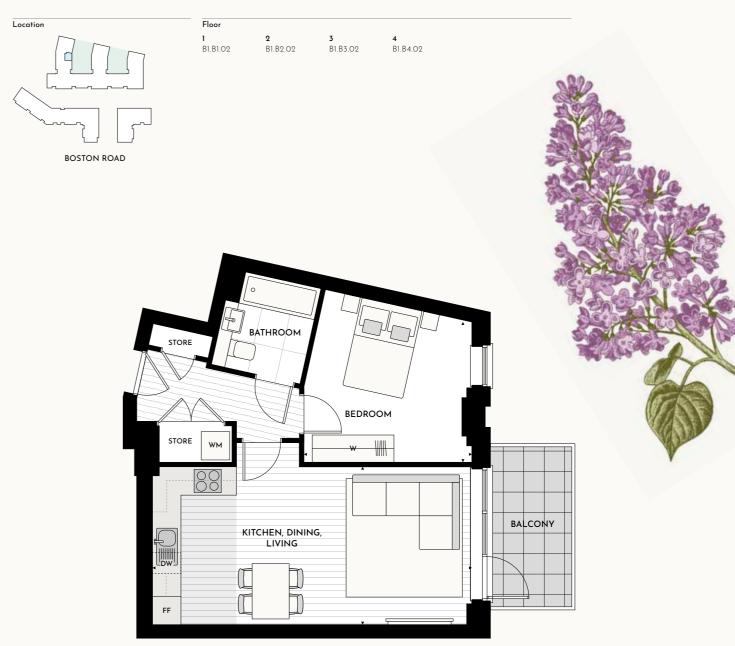

### Sarsen House

1 bedroom apartment B24

Room

Kitchen, Dining, Living Bedroom

Apartment area

Balcony

Dimensions - Metres

7.0m x 3.5m 3.7m x 3.1m

**50.0 sq m** 6.1 sq m

23' 0" x 11' 5" 12' 2" x 10' 2" **538 sq ft** 

66 sq ft

Dimensions - Feet

Key

DW Dishwasher
FF Fridge freezer
WM Washing machine

W Wardrobe
---- Overhead cupboards

Lower ceiling height in apartment B1.B4.02 where indicated