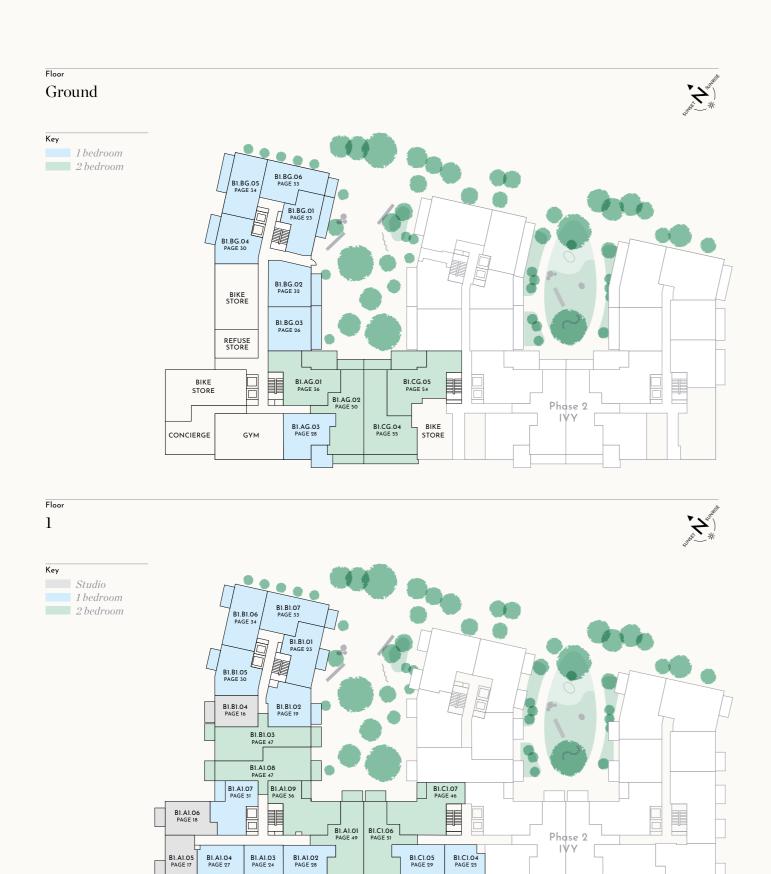

#### SUSTAINABLE FEATURES

Green roofs for biodiversity Array of PV cells to the roofs

Bin stores with regular and recycling waste provided

Floorplan directory

Floorplan directory

### Sarsen House

Floorplan directory