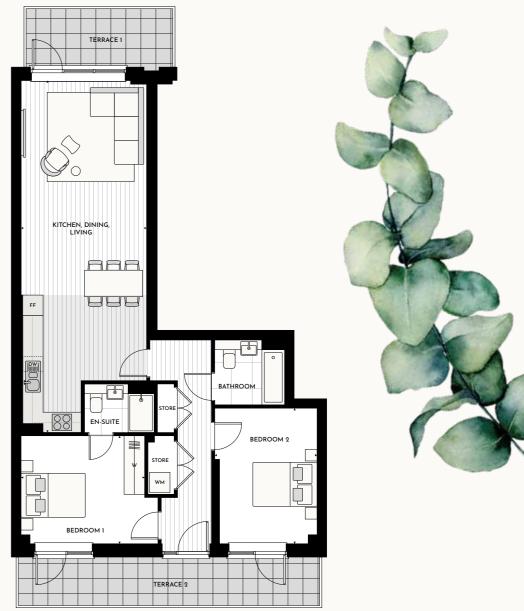

### Studio apartment B25

Kitchen, Dining, Living, Sleep Apartment area

Balcony

Dimensions — Metres 7.1m x 5.4m

Dimensions — Feet 23' 3" x 17' 8" 37.5 sq m 404 sq ft

66 sq ft

**DW** Dishwasher FF Fridge freezer
WM Washing machine **W** Wardrobe Overhead cupboards

6.1 sq m

B1.B1.O4 B1.B2.O4 B1.B3.O4 B1.B4.O4