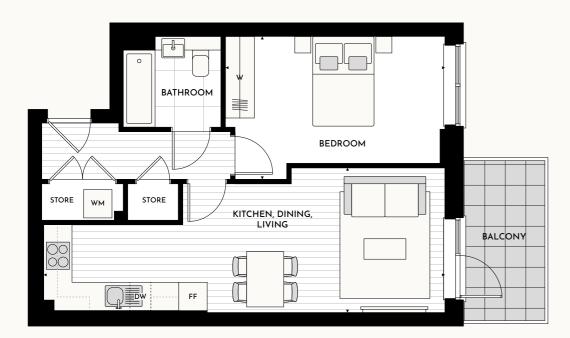

### 2 bedroom apartment

Room

Kitchen, Dining, Living Bedroom 1 Bedroom 2

Apartment area

Balcony Terrace (Ground: B1.AG.01) 
 Dimensions - Metres
 Dimensions - Feet

 7.1 m x 5.4 m
 23' 3" x 17' 8"

 3.6 m x 2.8 m
 11' 9" x 9' 2"

 3.8 m x 2.6 m
 12' 5" x 8' 6"

 71.0 sq m
 764 sq ft

 4.1 sq m
 44 sq ft

 21.9 sq m
 236 sq ft

Key
DW Dishwasher
FF Fridge freezer
WM Washing machine
W Wardrobe
---- Overhead cupboards

sunse Suns

| Floor             |          |          |          |          |          |
|-------------------|----------|----------|----------|----------|----------|
| Ground            | 1        | 2        | 3        | 4        | 5        |
| B1.AG.01          | B1.A1.09 | B1.A2.09 | B1.A3.09 | B1.A4.09 | B1.A5.09 |
| o dala a conserva |          |          |          |          |          |