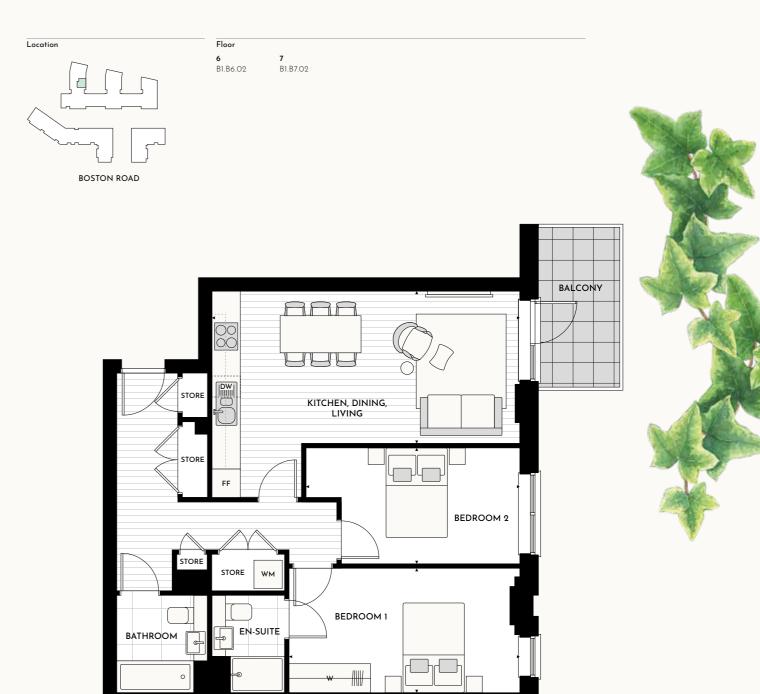

1 bedroom apartment B37

Kitchen, Dining, Living Bedroom

Apartment area

Balcony

Dimensions — Metres 8.8m x 3.2m

4.8m x 3.2m 50.0 sq m

6.1 sq m

Dimensions — Feet 28' 10" x 10' 6" 15' 9" x 10' 4"

538 sq ft 66 sq ft

**DW** Dishwasher

FF Fridge freezer
WM Washing machine **W** Wardrobe Overhead cupboards

B1.B5.O2

BOSTON ROAD