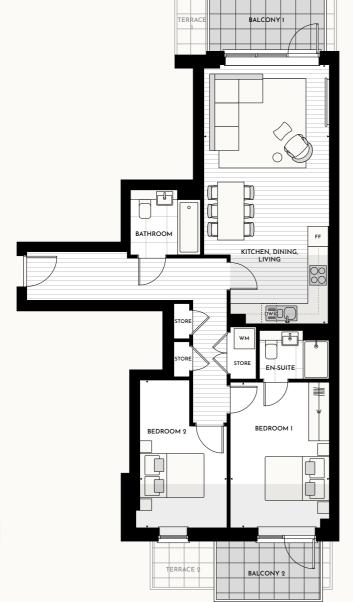

### 2 bedroom apartment

Room

Kitchen, Dining, Living Bedroom 1 Bedroom 2

Apartment area

Balcony Terrace (Ground: B1.AG.01) 
 Dimensions - Metres
 Dimensions - Feet

 7.1 m x 5.4 m
 23' 3" x 17' 8"

 3.6 m x 2.8 m
 11' 9" x 9' 2"

 3.8 m x 2.6 m
 12' 5" x 8' 6"

 71.0 sq m
 764 sq ft

 4.1 sq m
 44 sq ft

 21.9 sq m
 236 sq ft

Key
DW Dishwasher
FF Fridge freezer
WM Washing machine
W Wardrobe
---- Overhead cupboards

sunse Suns

| Floor             |          |          |          |          |          |
|-------------------|----------|----------|----------|----------|----------|
| Ground            | 1        | 2        | 3        | 4        | 5        |
| B1.AG.01          | B1.A1.09 | B1.A2.09 | B1.A3.09 | B1.A4.09 | B1.A5.09 |
| o dala a conserva |          |          |          |          |          |