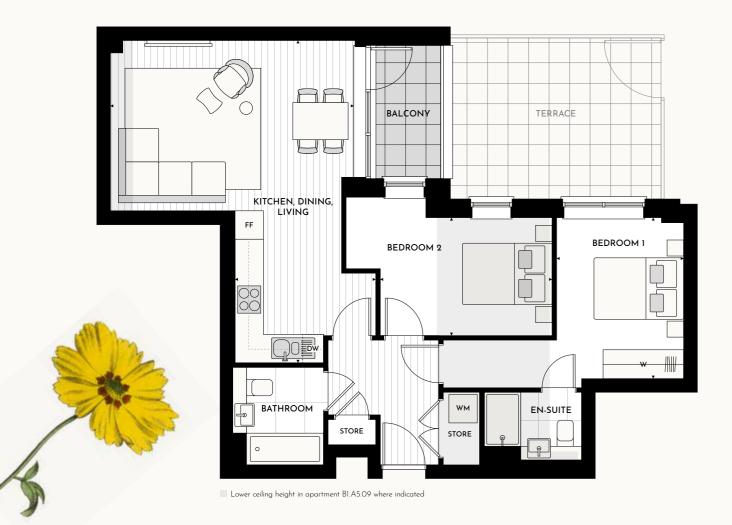

 3.8 m x 2.6 m
 12' 5" x 8' 6"

 71.0 sq m
 764 sq ft

 4.1 sq m
 44 sq ft

 21.9 sq m
 236 sq ft

Key
DW Dishwasher
FF Fridge freezer
WM Washing machine
W Wardrobe
---- Overhead cupboards

sunse Suns

| Floor             |          |          |          |          |          |
|-------------------|----------|----------|----------|----------|----------|
| Ground            | 1        | 2        | 3        | 4        | 5        |
| B1.AG.01          | B1.A1.09 | B1.A2.09 | B1.A3.09 | B1.A4.09 | B1.A5.09 |
| o dala a conserva |          |          |          |          |          |