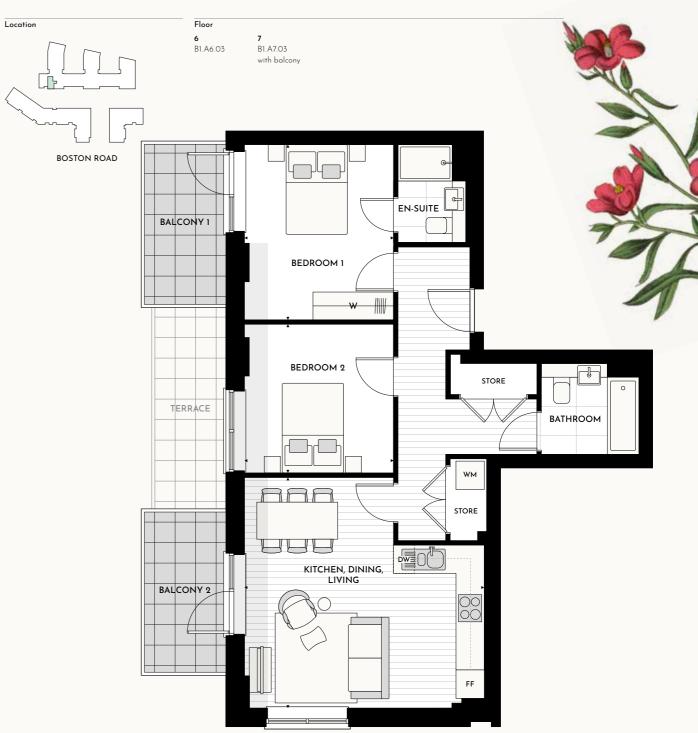

### Sarsen House

2 bedroom apartment B46

| Room                    | Dimensions — Metres | Dimensions — Fee |
|-------------------------|---------------------|------------------|
| Kitchen, Dining, Living | 5.3m x 5.1m         | 17' 4" x 16' 8"  |
| Bedroom 1               | 3.9m x 3.3m         | 12' 9" x 10' 9"  |
| Bedroom 2               | 3.3m x 3.3m         | 10' 9" x 10' 9"  |
| Anartment area          | 70.5 cg m           | 750 ca ft        |

4.9 sq m

Apartment area

Terrace Balcony 1 (7: B1.A7.O3) Balcony 2 (7: B1.A7.O3)

759 sq tt 17.5 sq m 188 sq ft 66 sq ft 6.1 sq m

53 sq ft

Key **DW** Dishwasher FF Fridge freezer
WM Washing machine **W** Wardrobe -- Overhead cupboards

Lower ceiling height in apartment B1.A6.03 where indicated