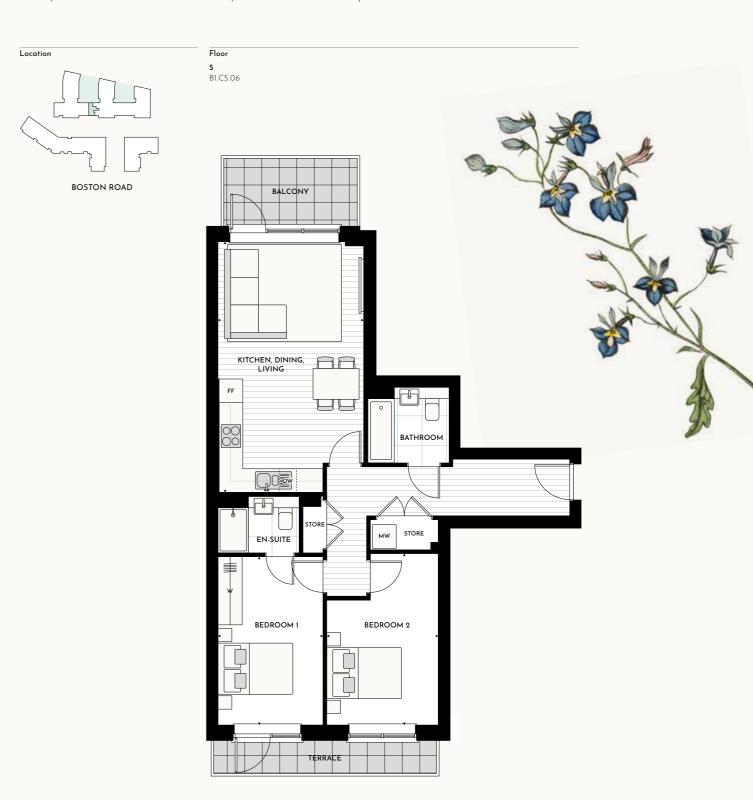

# *1 bedroom apartment* B3d

| Room |  |
|------|--|
|------|--|

Kitchen, Dining, Living Bedroom

Apartment area

Balcony

 Dimensions – Metres
 Dimensions – Feet

 5.0m x 4.6m
 16' 4" x 15' 1"

5.0m x 4.6m 16' 4" x 15' 1" 4.3m x 4.2m 14' 1" x 13' 9" 50.0 sq m 538 sq ft

4.1 sq m 44 sq ft

Key
DW Dishwasher

FF Fridge freezer
WM Washing machine
W Wardrobe

Overhead cupboards

freezer ng machine

Floor

B1.C5.O5

KITCHEN, DINING, STORE

BATHROOM

STORE

BALCONY

BEDROOM

Lower ceiling height where indicated