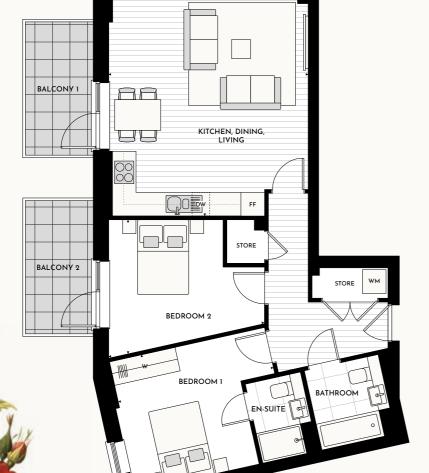

### Sarsen House

2 bedroom apartment B36

| Room                    |
|-------------------------|
| Kitchen, Dining, Living |
| Bedroom 1               |
| Bedroom 2               |

Apartment area

Terrace Balcony 
 Dimensions - Metres
 Dimensions - Feet

 6.1m x 5.1m
 20' 0" x 16' 8"

 3.9m x 3.0m
 12' 9" x 9' 10"

 3.3m x 2.9m
 10' 9" x 9' 6"

 71.5 sq m
 770 sq ft

 7.5 sq m
 81 sq ft

 6.1 sq m
 66 sq ft

Key
DW Dishwasher
FF Fridge freezer
WM Washing machine
W Wardrobe