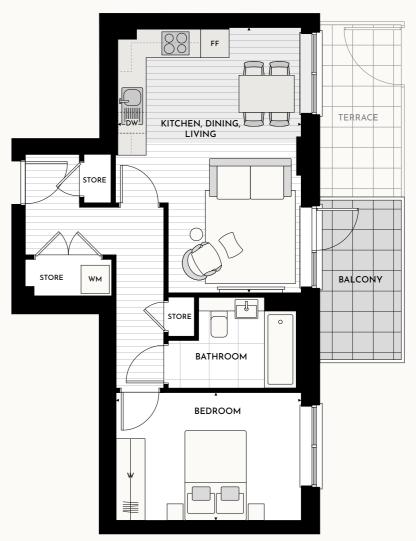

### Sarsen House

1 bedroom apartment B22

| Room     |         |        |
|----------|---------|--------|
| Kitchen, | Dining, | Living |

Apartment area

Balcony Terrace (1: B1.A1.07) Dimensions - Metres Dimensions - Feet 17' 8" x 13' 9" 5.4m x 4.2m 5.0m x 3.6m 16' 4" x 11' 9"

52.5 sq m 4.1 sq m

565 sq ft 44 sq ft 4.1 sq m 44 sq ft

**DW** Dishwasher FF Fridge freezer
WM Washing machine

**W** Wardrobe Overhead cupboards

B1.A1.07 B1.A2.07 B1.A3.07 B1.A4.07 B1.A5.07 with terrace

Lower ceiling height in apartemnt B1.A5.07 where indicated