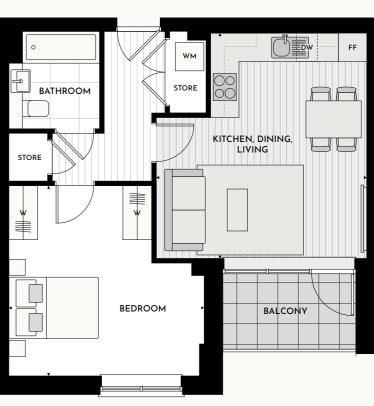

### 1 bedroom apartment B18

Kitchen, Dining, Living Bedroom

Apartment area Balcony

4.2m x 3.2m 50.5 sq m 9.0 sq m

Dimensions — Metres

24' 11" x 11' 5" 7.6m x 3.5m 13' 9" x 10' 5" 544 sq ft 97 sq ft

**DW** Dishwasher FF Fridge freezer
WM Washing machine **W** Wardrobe

Overhead cupboards

Location

BOSTON ROAD

B1.A1.O3 B1.A2.O3

B1.A3.O3

Dimensions — Feet

B1.A4.O3 B1.A5.O3

Lower ceiling height in apartment B1.A5.03 where indicated