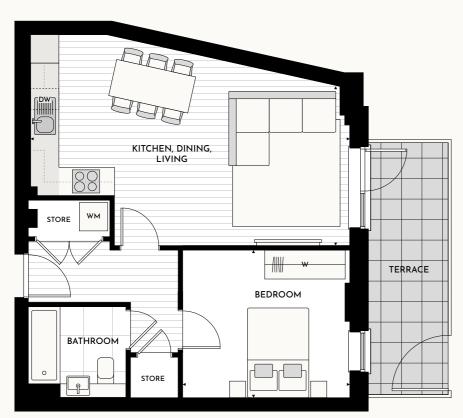

### 2 bedroom apartment

Room

Kitchen, Dining, Living Bedroom 1 Bedroom 2

Apartment area

Balcony Terrace (Ground: B1.AG.01) 
 Dimensions - Metres
 Dimensions - Feet

 7.1 m x 5.4 m
 23' 3" x 17' 8"

 3.6 m x 2.8 m
 11' 9" x 9' 2"

 3.8 m x 2.6 m
 12' 5" x 8' 6"

 71.0 sq m
 764 sq ft

 4.1 sq m
 44 sq ft

 21.9 sq m
 236 sq ft

Key
DW Dishwasher
FF Fridge freezer
WM Washing machine
W Wardrobe
---- Overhead cupboards

sunse Suns

| Floor             |          |          |          |          |          |
|-------------------|----------|----------|----------|----------|----------|
| Ground            | 1        | 2        | 3        | 4        | 5        |
| B1.AG.01          | B1.A1.09 | B1.A2.09 | B1.A3.09 | B1.A4.09 | B1.A5.09 |
| o dala a conserva |          |          |          |          |          |