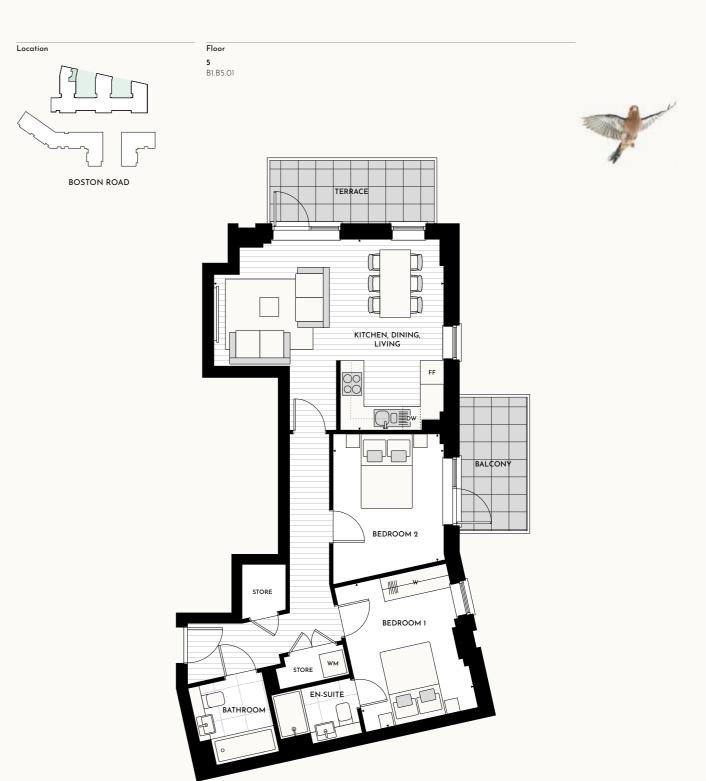

66 sq ft 93 sq ft

**DW** Dishwasher

FF Fridge freezer
WM Washing machine **W** Wardrobe

B1.B4.O5

Overhead cupboards

| Floor    |          |          |          |
|----------|----------|----------|----------|
| G        | 1        | 2        | 3        |
| B1.BG.04 | B1.B1.O5 | B1.B2.O5 | B1.B3.O5 |

Lower ceiling height in apartment B1.B4.05 where indicated