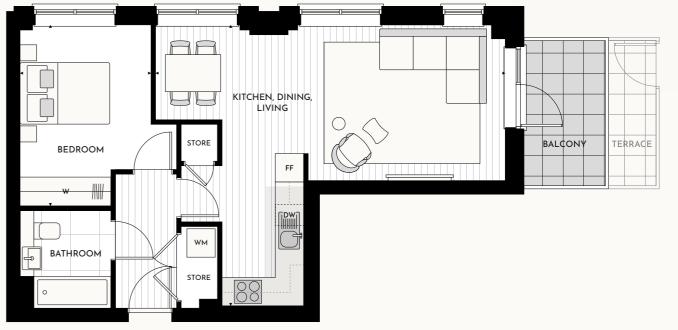

### Sarsen House

1 bedroom apartment B24

Room

Kitchen, Dining, Living Bedroom

Apartment area

Balcony

Dimensions - Metres

7.0m x 3.5m 3.7m x 3.1m

**50.0 sq m** 6.1 sq m

23' 0" x 11' 5" 12' 2" x 10' 2" **538 sq ft** 

66 sq ft

Dimensions - Feet

Key

DW Dishwasher
FF Fridge freezer
WM Washing machine

W Wardrobe
---- Overhead cupboards

Lower ceiling height in apartment B1.B4.02 where indicated