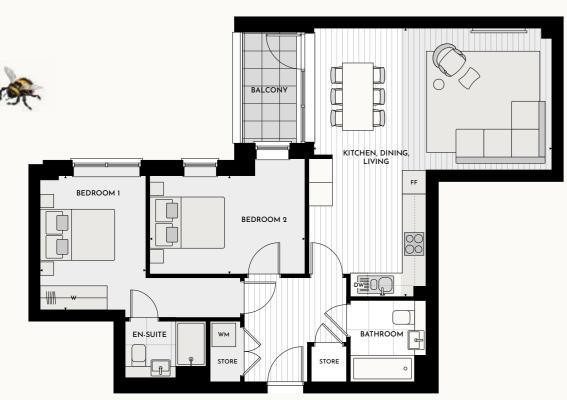

### Sarsen House

Studio apartment B20

Kitchen, Dining, Living, Sleep Apartment area

Balcony

Dimensions - Metres 8.4m x 5.0m

40.5 sq m 5.2 sq m

Dimensions - Feet 27' 6" x 16' 4"

436 sq ft 56 sq ft

DW Dishwasher
FF Fridge freezer
WM Washing machine

**W** Wardrobe -- Overhead cupboards

Location

B1.A1.O5

B1.A2.05

B1.A3.O5

B1.A4.05 B1.A5.O5

BOSTON ROAD