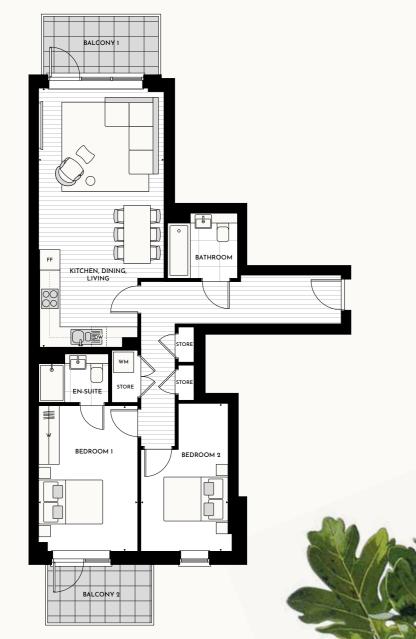

### 2 bedroom apartment

Room

Kitchen, Dining, Living Bedroom 1 Bedroom 2

Apartment area

Balcony Terrace (Ground: B1.AG.01) 
 Dimensions - Metres
 Dimensions - Feet

 7.1 m x 5.4 m
 23' 3" x 17' 8"

 3.6 m x 2.8 m
 11' 9" x 9' 2"

 3.8 m x 2.6 m
 12' 5" x 8' 6"

 71.0 sq m
 764 sq ft

 4.1 sq m
 44 sq ft

 21.9 sq m
 236 sq ft

Key
DW Dishwasher
FF Fridge freezer
WM Washing machine
W Wardrobe
---- Overhead cupboards

sunse Suns

| Floor             |          |          |          |          |          |
|-------------------|----------|----------|----------|----------|----------|
| Ground            | 1        | 2        | 3        | 4        | 5        |
| B1.AG.01          | B1.A1.09 | B1.A2.09 | B1.A3.09 | B1.A4.09 | B1.A5.09 |
| o dala a conserva |          |          |          |          |          |