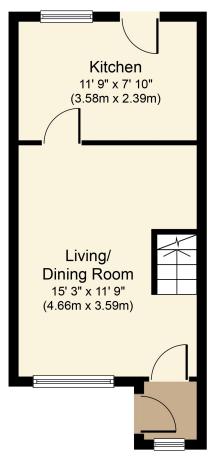

features and a good size enclosed garden to rear. The location has easy access to local shops, public transport, school and amenities. The expanding village has a good range of local amenities and facilities and rail services can be found at nearby Kirknewton . The A71 provides swift access to Edinburgh and nearby Livingston. Immediate/flexible entry if required. Chain free.

- Entrance vestibule
- Spacious lounge/dining
- Fitted kitchen/appliances
- Two bedrooms
- Bathroom
- GCH & DG
- Gardens, driveway & Carport
- Council Tax Band: C
- Energy efficiency rating: D

Viewings: Strictly by appointment through Caesar & Howie on 01506 435306 or email <a href="mailto:nk@caesar-howie.co.uk">nk@caesar-howie.co.uk</a>

31 Laurelbank Court









31 Laurelbank Court

# 31 Laurelbank Court











# **Ground Floor**

# First Floor

Whilst every attempt has been made to ensure the accuracy of the floor plan contained here, measurements of doors, windows, rooms and any other items are approximate and no responsibility is taken for any error, omission, or mis-statement. The measurements should not be relied upon for valuation, transaction and/or funding purposes This plan is for illustrative purposes only and should be used as such by any prospective purchaser or tenant.

The services, systems and appliances shown have not been tested and no guarantee as to their operability or efficiency can be given.

Copyright V360 Ltd 2023 | www.houseviz.com