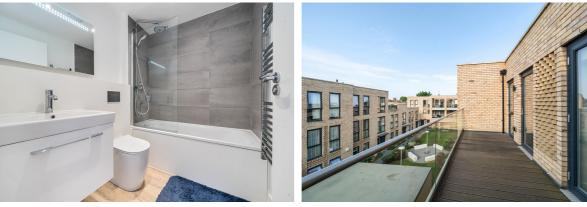

- New Development
- Open Plan Kitchen Reception Room
- Underfloor Heating
- Modern Bathroom

Comprises of Master Bedroom with Built-In Wardrobes, Modern Bathroom, Open Plan Kitchen/Dinner and Lounge Area leading out to the top floor balcony with elevated views.

Kempton Mews, London, E6 Approximate Area = 519 sq ft / 48.2 sq m For identification off- Not to scale