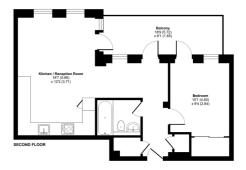

Comprises of Master Bedroom with Built-In Wardrobes, Modern Bathroom, Open Plan Kitchen/Dinner and Lounge Area leading out to the top floor balcony with elevated views.

Kempton Mews, London, E6 Approximate Area = 519 sq ft / 48.2 sq m For identification off- Not to scale