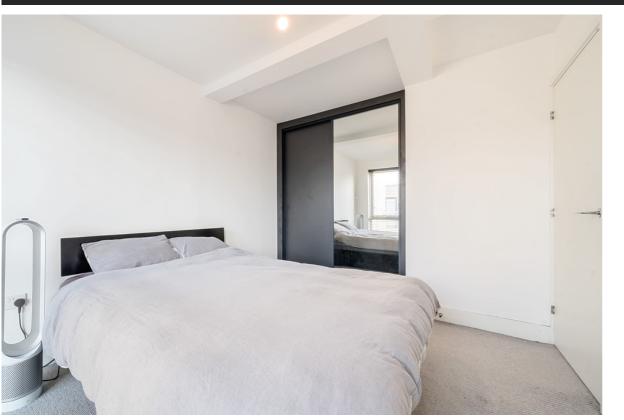

Comprises of Master Bedroom with Built-In Wardrobes, Modern Bathroom, Open Plan Kitchen/Dinner and Lounge Area leading out to the top floor balcony with elevated views.

Kempton Mews, London, E6 Approximate Area = 519 sq ft / 48.2 sq m For identification off- Not to scale