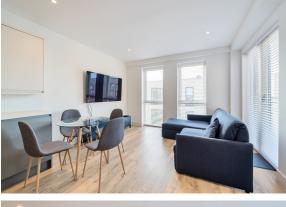

## £1700.00pcm

C&N Estate Agents is delighted to bring to you this 1 Bedroom Top Floor Apartment set in this beautiful development on the doorstep of East Ham High Street. Kempton Mews is set within a secure gated development and features 37 beautiful recently built apartments arranged around a communal courtyard in a quiet gated mews.

Comprises of Master Bedroom with Built-In Wardrobes, Modern Bathroom, Open Plan Kitchen/Dinner and Lounge Area leading out to the top floor balcony with elevated views.

Kempton Mews, London, E6 Approximate Area = 519 sq ft / 48.2 sq m For identification off- Not to scale