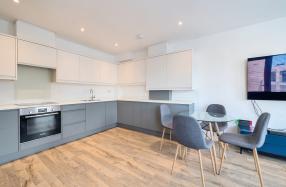

Comprises of Master Bedroom with Built-In Wardrobes, Modern Bathroom, Open Plan Kitchen/Dinner and Lounge Area leading out to the top floor balcony with elevated views.

Kempton Mews, London, E6 Approximate Area = 519 sq ft / 48.2 sq m For identification off- Not to scale