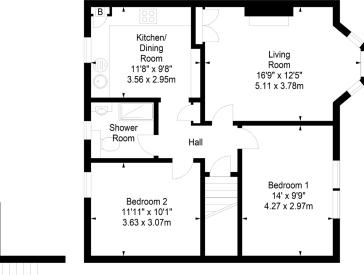

#### Lochend Road, Edinburgh, Midlothian, EH6 8BS

Approx. Gross Internal Area 731 Sq Ft - 67.91 Sq M For identification only. Not to scale. © SquareFoot 2023

First Floor

While all reasonable steps have been taken to ensure the accuracy of the information given in this Schedule, it should be noted that the information given is subject to the normal limitations of the instruments used to produce all measurements used in this Schedule and the veracity of information supplied by other parties. In the event that any given statement is critical to your interest in the subjects described in this Schedule, we would be pleased to give further information at your request at the earliest possible opportunity. Where the property has been altered or extended or any part thereof renewed or replaced, no warranty is given that the documentation relating thereto will be made available to the seller. It should be noted that the services and appliances have not been tested and no warranty is given as to their suitability, order or condition. You are urged to seek the advice of the appropriate Council in relation to Council Tax banding and the charge which will be applicable to the subjects at the time of your intended purchase. Whilst these particulars are believed to be correct, they are not warranted and will not form or constitute part of any contract.