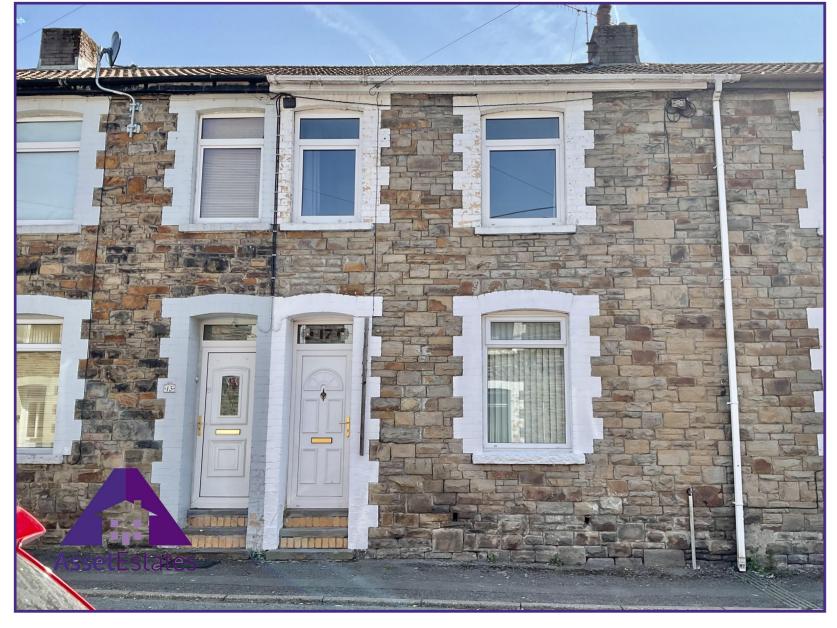

**Entrance** 

3'1" x 10'4" (0.97m x 3.18m)

Lounge/ Diner

16'4" x 22'3" (5.02m x 6.8m)

Kitchen

8'2" x 9' (2.52m x 2.76m)

Bedroom 1

9'4" x 13'5" (2.87m x 4.12m)