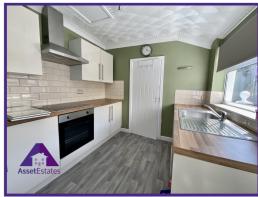

**Entrance** 

3'1" x 10'4" (0.97m x 3.18m)

Lounge/ Diner

16'4" x 22'3" (5.02m x 6.8m)

Kitchen

8'2" x 9' (2.52m x 2.76m)

Bedroom 1

9'4" x 13'5" (2.87m x 4.12m)