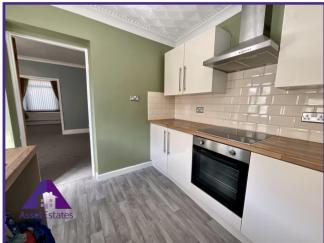

**Entrance** 

3'1" x 10'4" (0.97m x 3.18m)

Lounge/ Diner

16'4" x 22'3" (5.02m x 6.8m)

Kitchen

8'2" x 9' (2.52m x 2.76m)

Bedroom 1

9'4" x 13'5" (2.87m x 4.12m)