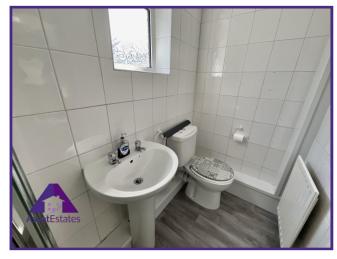

**Entrance** 

3'1" x 10'4" (0.97m x 3.18m)

Lounge/ Diner

16'4" x 22'3" (5.02m x 6.8m)

Kitchen

8'2" x 9' (2.52m x 2.76m)

Bedroom 1

9'4" x 13'5" (2.87m x 4.12m)