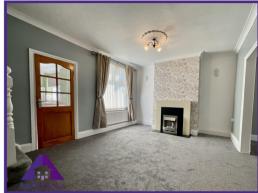

**Entrance** 

3'1" x 10'4" (0.97m x 3.18m)

Lounge/ Diner

16'4" x 22'3" (5.02m x 6.8m)

Kitchen

8'2" x 9' (2.52m x 2.76m)

Bedroom 1

9'4" x 13'5" (2.87m x 4.12m)