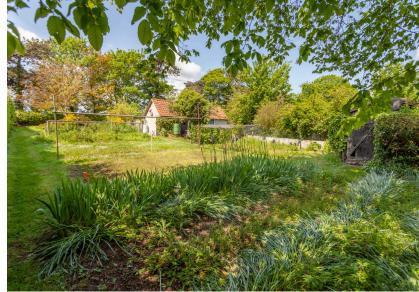

### Outside

To the front of the property is a lawned garden with planting beds, hardstanding providing off road parking and access to the double garage, (which has power and light connected). Side pedestrian access leads to the rear garden which has a patio area, lawn and well-stocked beds with mature shrubs and trees and a pond. There is a walkway to a further; arge garden area which has a vegetable plot, wooden shed, store/studio, and a rear gate that leads to the fields beyond.