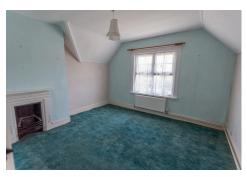

# First Floor Landing

With doors to...

Bedroom One 3.68m x 3.38m (12' 1" x 11' 1")

(Max measurements provided) A double bedroom with window to front aspect and fireplace.

**Bedroom Two** 3.10m x 2.54m (10' 2" x 8' 4")