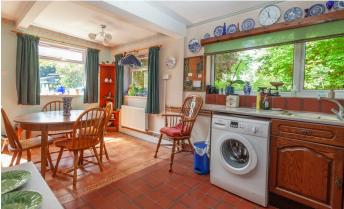

### **Bathroom**

Fitted with wash basin and panelled bath.

**Family Room** 5.08m x 3.10m (16' 8" x 10' 2")

A generously proportioned room with a solid-fuel stove, and open to the...

**Kitchen/Diner** 5.23m x 3.56m (17' 2" x 11' 8")

Fitted with a range of wall and base units, work surfaces over, inset sink/drainer unit, electric cooker point, plumbing for washing machine, windows to rear aspect and door to the rear garden.