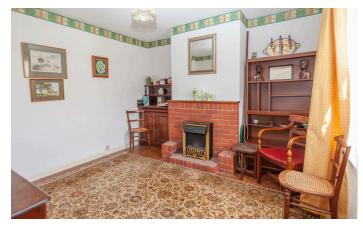

## **Entrance Hall**

With stairs off to the first floor and doors to...

**Porch** 2.75m x 0.98m (9' x 3' 3")

A useful storage, planting area.

**Living Room** 3.67m x 3.39m (12' x 11' 1")

With window to front aspect and fireplace.