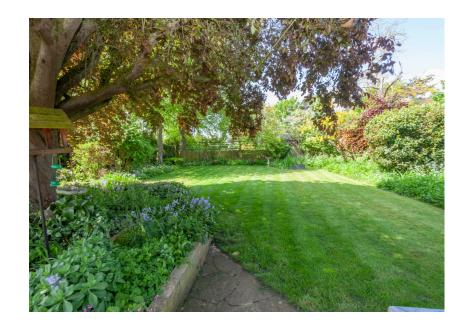

### Outside

To the front of the property is a lawned garden with planting beds, hardstanding providing off road parking and access to the double garage, (which has power and light connected). Side pedestrian access leads to the rear garden which has a patio area, lawn and well-stocked beds with mature shrubs and trees and a pond. There is a walkway to a further; arge garden area which has a vegetable plot, wooden shed, store/studio, and a rear gate that leads to the fields beyond.