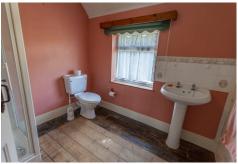

### **Bathroom**

Fitted with wash basin and panelled bath.

**Family Room** 5.08m x 3.10m (16' 8" x 10' 2")

A generously proportioned room with a solid-fuel stove, and open to the...

**Kitchen/Diner** 5.23m x 3.56m (17' 2" x 11' 8")