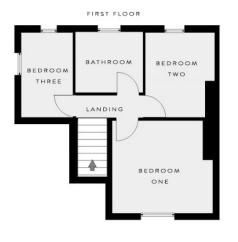

# First Floor Landing

With doors to...

Bedroom One 3.68m x 3.38m (12' 1" x 11' 1")

(Max measurements provided) A double bedroom with window to front aspect and fireplace.

**Bedroom Two** 3.10m x 2.54m (10' 2" x 8' 4")

(Max Measurements provided) With window to rear aspect.

**Bedroom Three** 3.10m x 1.89m (10' 2" x 6' 2")

With windows to side and rear aspect.

### **Shower Room**

Fitted with WC, wash basin and shower cubicle, with window to rear aspect.