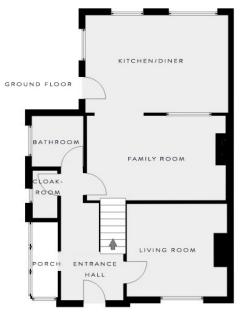

## **Entrance Hall**

With stairs off to the first floor and doors to...

**Porch** 2.75m x 0.98m (9' x 3' 3")

A useful storage, planting area.

**Living Room** 3.67m x 3.39m (12' x 11' 1")

With window to front aspect and fireplace.

## Cloakroom

With WC and wash basin.

### **Bathroom**

Fitted with wash basin and panelled bath.

**Family Room** 5.08m x 3.10m (16' 8" x 10' 2")

A generously proportioned room with a solid-fuel stove, and open to the...

**Kitchen/Diner** 5.23m x 3.56m (17' 2" x 11' 8")

Fitted with a range of wall and base units, work surfaces over, inset sink/drainer unit, electric cooker point, plumbing for washing machine, windows to rear aspect and door to the rear garden.