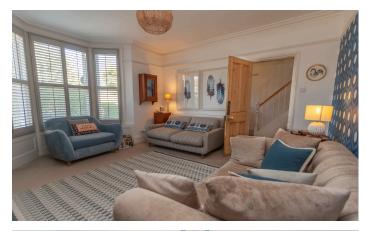

#### Shower Room

Fitted with a WC, wash basin and shower enclosure.

**Living Room** 4.82m x 4.71m (15' 10" x 15' 5")

A superbly proportioned living room with attractive bay window, alcoves with fitted storage and shelving.