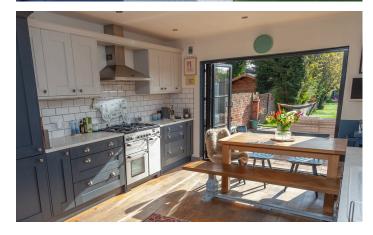

(maximum measurements provided) A fantastic family space comprising a kitchen and dining space. The kitchen is fitted with an extensive range of cabinets, work surfaces, integrated appliances including fridge/freezer, wine fridge, dishwasher, rangemaster oven and cooker hood. Doors leading to the cellar and to the rear landing on the first floor that would have originally been used by staff. There's a door leading out to the enclosed garden space and bi-folding doors opening fully across the rear to allow a real outside/inside experience.