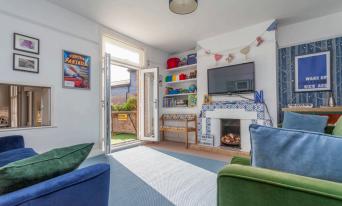

**Snug** 4.55m x 3.84m (14' 11" x 12' 7")

Another well-proportioned reception room, with feature fireplace, glazed double doors overlooking and giving access to the garden.

Kitchen/Breakfast Room 7.47m x 3.81m (24' 6" x 12' 6")