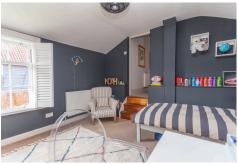

Bedroom Two 3.90m x 3.85m (12' 10" x 12' 8")

Another good-sized double bedroom with window to rear aspect and fitted wardrobes.

Bedroom Four 3.86m x 3.03m (12' 8" x 9' 11")

Also accessed from the rear stairwell, a fourth good-sized bedroom.