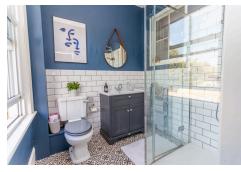

#### Shower Room

Fitted with a WC, wash basin and shower enclosure.

**Living Room** 4.82m x 4.71m (15' 10" x 15' 5")

A superbly proportioned living room with attractive bay window, alcoves with fitted storage and shelving.

#### **Bathroom**

Fitted with a bath with shower over, WC and wash basin.

Bedroom Three 3.87m x 3.69m (12' 8" x 12' 1")

A characterful bedroom with window to side aspect and built-in wardrobe.

Door to the rear stairwell.