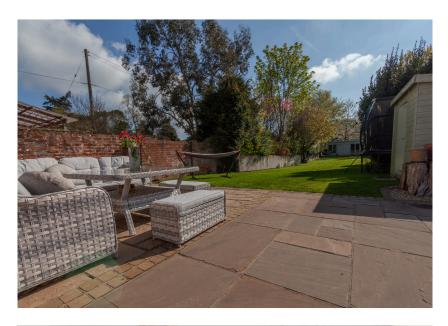

#### Outside

To the front of the property is a driveway providing off road parking and a large hedge to the boundary providing privacy and security. An old wall dating from 1890 starts at the front boundary and leads down to surround the large rear garden. The rear garden comprises an initial enclosed area laid to artificial grass a generous patio area. A lawn with a storage shed extends down to the end of the garden where there is a summer house.