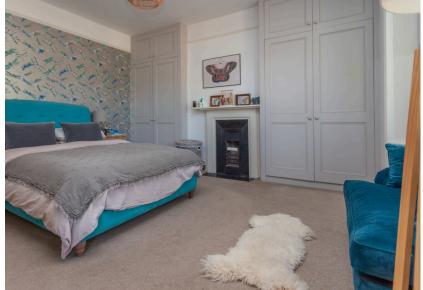

(Measurement excludes wardrobe space) A superb principal bedroom with two built-in double wardrobes, a bay window to front and door to the contemporary Shower Room which has a shower enclosure, WC and wash basin.