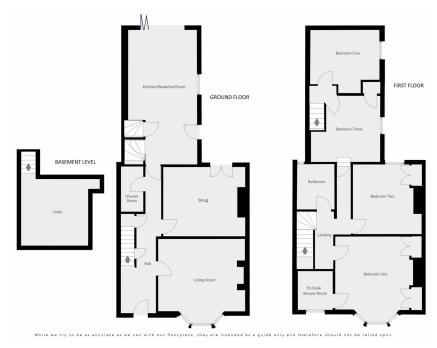

### **Entrance Hall**

A welcoming hallway with stairs off to the first floor and doors to...

#### Shower Room

Fitted with a WC, wash basin and shower enclosure.

**Living Room** 4.82m x 4.71m (15' 10" x 15' 5")

A superbly proportioned living room with attractive bay window, alcoves with fitted storage and shelving.

**Snug** 4.55m x 3.84m (14' 11" x 12' 7")

Another well-proportioned reception room, with feature fireplace, glazed double doors overlooking and giving access to the garden.

Kitchen/Breakfast Room 7.47m x 3.81m (24' 6" x 12' 6")

(maximum measurements provided) A fantastic family space comprising a kitchen and dining space. The kitchen is fitted with an extensive range of cabinets, work surfaces, integrated appliances including fridge/freezer, wine fridge, dishwasher, rangemaster oven and cooker hood. Doors leading to the cellar and to the rear landing on the first floor that would have originally been used by staff. There's a door leading out to the enclosed garden space and bi-folding doors opening fully across the rear to allow a real outside/inside experience.

Cellar 3.81m x 3.78m (12' 6" x 12' 5")

A large cellar with plumbing, so as to be used as a Utility Area, with the boiler also located here.

First Floor Landing

With doors to...

Bedroom One & En-Suite Shower Room 4.15m x 4.76m (13' 7" x 15' 7")

(Measurement excludes wardrobe space) A superb principal bedroom with two built-in double wardrobes, a bay window to front and door to the contemporary Shower Room which has a shower enclosure, WC and wash basin.

Bedroom Two 3.90m x 3.85m (12' 10" x 12' 8")

Another good-sized double bedroom with window to rear aspect and fitted wardrobes.

#### **Bathroom**

Fitted with a bath with shower over, WC and wash basin.

Bedroom Three 3.87m x 3.69m (12' 8" x 12' 1")

A characterful bedroom with window to side aspect and built-in wardrobe.

Door to the rear stairwell.

Bedroom Four 3.86m x 3.03m (12' 8" x 9' 11")

Also accessed from the rear stairwell, a fourth good-sized bedroom.