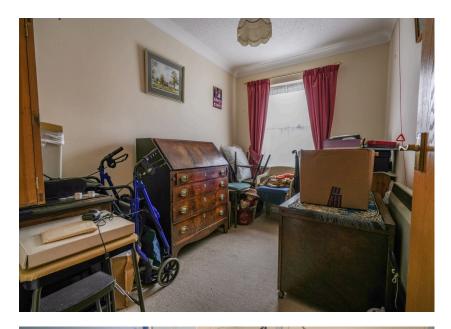

### **Private Door In To Entrance Hall**

With three large built in cupboards (one housing the hot water cylinder), electric heater and doors to...

**Living Room** 4.04m x 3.43m (13' 3" x 11' 3")

With sash style window to the side, electric heater, open plan to...

**Kitchen** 3.42m x 1.65m (11' 3" x 5' 5")

Fitted with a range of wall and base units with inset sink and drainer, built in oven and hob and space for fridge/freezer.

**Bedroom One** 3.27m x 3.01m (10' 9" x 9' 11")

A double bedroom with built in double wardrobe, electric heater and window to side.

**Bedroom Two** 3.01m x 2.08m (9' 11" x 6' 10")

Window to side and electric heater.