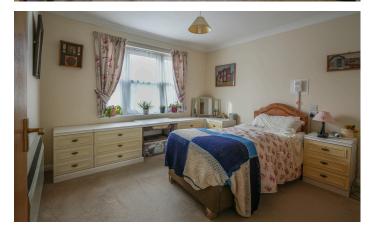

A double bedroom with built in double wardrobe, electric heater and window to side.

**Bedroom Two** 3.01m x 2.08m (9' 11" x 6' 10")

Window to side and electric heater.