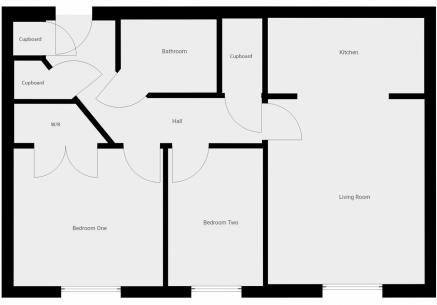

### **Private Door In To Entrance Hall**

With three large built in cupboards (one housing the hot water cylinder), electric heater and doors to...

**Living Room** 4.04m x 3.43m (13' 3" x 11' 3")

With sash style window to the side, electric heater, open plan to...

**Kitchen** 3.42m x 1.65m (11' 3" x 5' 5")

Fitted with a range of wall and base units with inset sink and drainer, built in oven and hob and space for fridge/freezer.

**Bedroom One** 3.27m x 3.01m (10' 9" x 9' 11")

A double bedroom with built in double wardrobe, electric heater and window to side.

**Bedroom Two** 3.01m x 2.08m (9' 11" x 6' 10")

Window to side and electric heater.

### **Shower Room**

Walk in shower cubicle, pedestal wash basin and close coupled WC