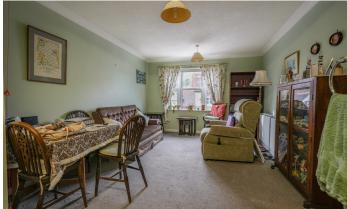

### **Private Door In To Entrance Hall**

With three large built in cupboards (one housing the hot water cylinder), electric heater and doors to...

**Living Room** 4.04m x 3.43m (13' 3" x 11' 3")

With sash style window to the side, electric heater, open plan to...