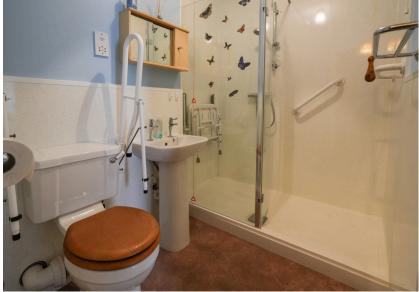

### **Shower Room**

Walk in shower cubicle, pedestal wash basin and close coupled WC