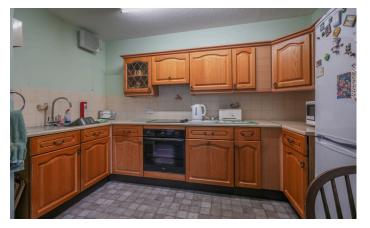

**Kitchen** 3.42m x 1.65m (11' 3" x 5' 5")

Fitted with a range of wall and base units with inset sink and drainer, built in oven and hob and space for fridge/freezer.

**Bedroom One** 3.27m x 3.01m (10' 9" x 9' 11")