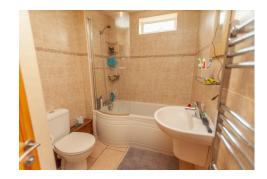

### Bathroom

Fitted with a three-piece suite comprising WC, wash basin and "P"-shaped shower bath with shower over.