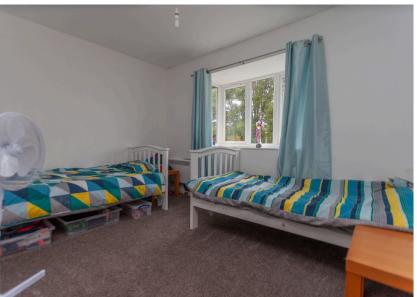

## **Bedroom Two** 3.68*m* x 2.79*m* (12.07*ft* x 9.15*ft*) Another good double room with high-level box bay

window.