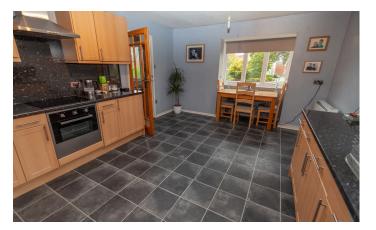

### **Kitchen/Diner** 4.77*m* x 3.71*m* (15.65*f*t x 12.17*f*t)

(measurements exclude bay) A large kitchen/dining area with an extensive range of wall and base units with work surfaces over, stainless steel sink/drainer unit, built-in electric oven, hob and cooker hood.