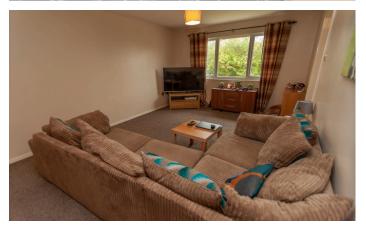

Living Room 6.09m x 3.58m (19.98ft x 11.75ft) A large living room with access back to the hallway.