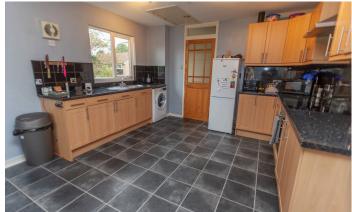

### **Kitchen/Diner** 4.77*m* x 3.71*m* (15.65*f*t x 12.17*f*t)

(measurements exclude bay) A large kitchen/dining area with an extensive range of wall and base units with work surfaces over, stainless steel sink/drainer unit, built-in electric oven, hob and cooker hood.