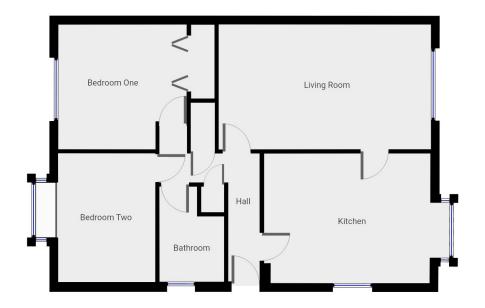

#### **Entrance Hall**

With storage cupboard, airing cupboard and doors to...

### **Kitchen/Diner** 4.77*m* x 3.71*m* (15.65*f*t x 12.17*f*t)

(measurements exclude bay) A large kitchen/dining area with an extensive range of wall and base units with work surfaces over, stainless steel sink/drainer unit, built-in electric oven, hob and cooker hood.

Living Room 6.09m x 3.58m (19.98ft x 11.75ft) A large living room with access back to the hallway.

## **Bedroom One** 3.68m x 3.57m (12.07ft x 11.71ft)

A generously proportioned double bedroom with builtin double wardrobe.

## **Bedroom Two** 3.68*m* x 2.79*m* (12.07*ft* x 9.15*ft*) Another good double room with high-level box bay

window.

### Bathroom

Fitted with a three-piece suite comprising WC, wash basin and "P"-shaped shower bath with shower over.