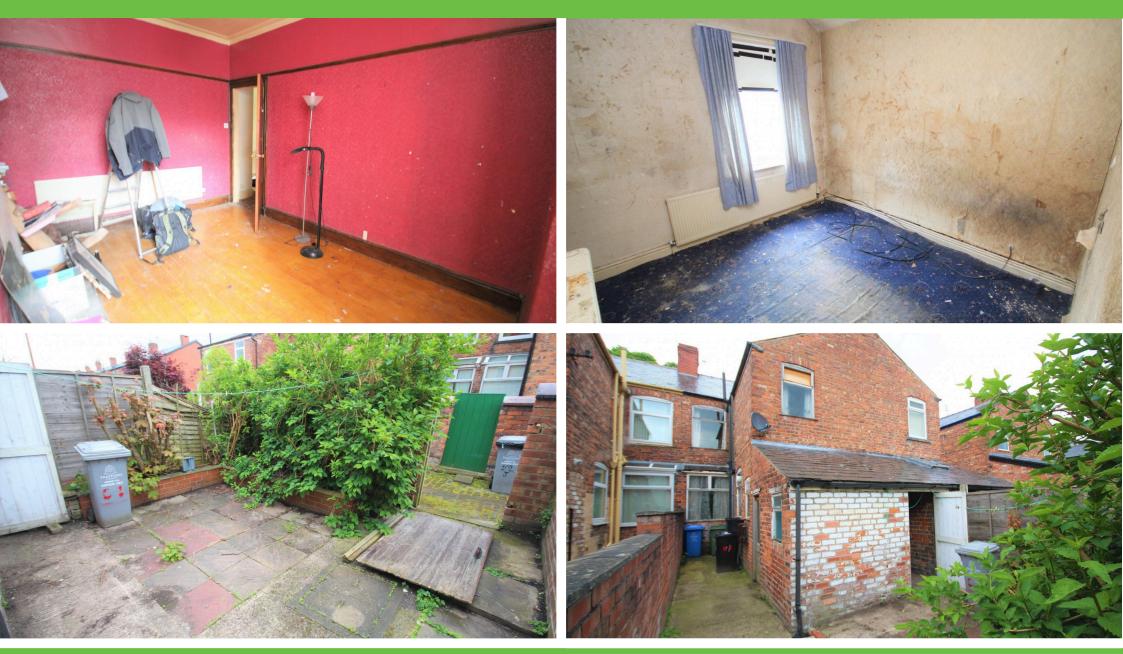

#### \*\* NO CHAIN \*\* - IN NEED OF A FULL RENOVATION !

**TRADING PLACES** are pleased to have available this three bedroom terrace period property which is located in the ever popular School Road. Briefly the accommodation comprises of entrance hall, two reception rooms, kitchen, utility, downstair w.c.. To the first floor there are three bedrooms and a bathroom. Outside: Garden to front. Courtyard to rear. Located directly opposite Victoria Park.

#### **Bedroom One**

### 3.5m x 3.7m

Carpet. Two windows. Feature fireplace. Built in storage. Radiator.

### **Bedroom Two**

### 3.3m x 4.0m

Carpet. Window to rear. Radiator.

# Loft Room

Carpet. Boarded. Large space.

Enclosed Courtyard to the rear brick outbuilding providing great storage. Gated access.

Asking Price £275,000 School Road, Stretford, M32

TOTAL FLOOR AREA: 1173 sq.ft. (108.9 sq.m.) approx. the every attempt has been made to ensure the accuracy of the floorpion contained here, measurement of doors. Another the event of the event of the event of the event of the event mission or meti-statement. This plan is for the houstwee pupposes only and should be used as such by any oppectue purchaser. The service, systems and applances shown have not been tested and no guarante as to the regressity of refloring void the plane.