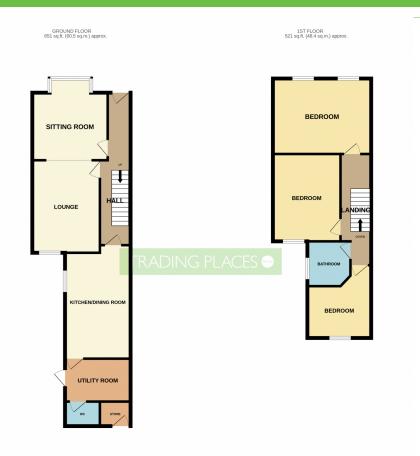

#### \*\* NO CHAIN \*\* - IN NEED OF A FULL RENOVATION !

**TRADING PLACES** are pleased to have available this three bedroom terrace period property which is located in the ever popular School Road. Briefly the accommodation comprises of entrance hall, two reception rooms, kitchen, utility, downstair w.c.. To the first floor there are three bedrooms and a bathroom. Outside: Garden to front. Courtyard to rear. Located directly opposite Victoria Park.

#### **Entrance Hallway**

#### 1.1m x 6.0m

Carpet. Radiator. Original features. Storage space understairs.

#### **Reception One**

#### 3.5m x 4.1m

Brand new double glazed bay window to front elevation facing the park. Carpet. Radiator. Picture rail. Meter cupboards. Cornice.

#### **Reception Two**

#### 3.1m x 4.2m

Window to rear. Floorboards. Picture rail Radiator. Built in storage.

#### Kitchen

#### 3.1m x 4.6m

Wooden floorboards. Two windows to side elevation. Mix of wall base units. Splash back tiles. Stainless steel sink with mixer tap. Built-in storage. Door to utilty. Gas cooker point.

#### Utility

#### 1.7m x 3.1m

Concrete floor. Brick walls. Back door. Access to w.c.

#### W.C

Small window. Low level w.c.

#### Landing

Access to loft. Carpet.

#### **Bedroom One**

### 3.5m x 3.7m

Carpet. Two windows. Feature fireplace. Built in storage. Radiator.

### **Bedroom Two**

### 3.3m x 4.0m

Carpet. Window to rear. Radiator.

## **Bedroom Three**

### 3.0m x 3.8m

Window to rear. Carpet. Feature fireplace. Radiator.

# Bathroom

# 1.5m x 2.1m

Lino floors. Wash hand basin. Low-level w.c. Bathtub/shower. Windows. Radiator. Partly tiled walls.