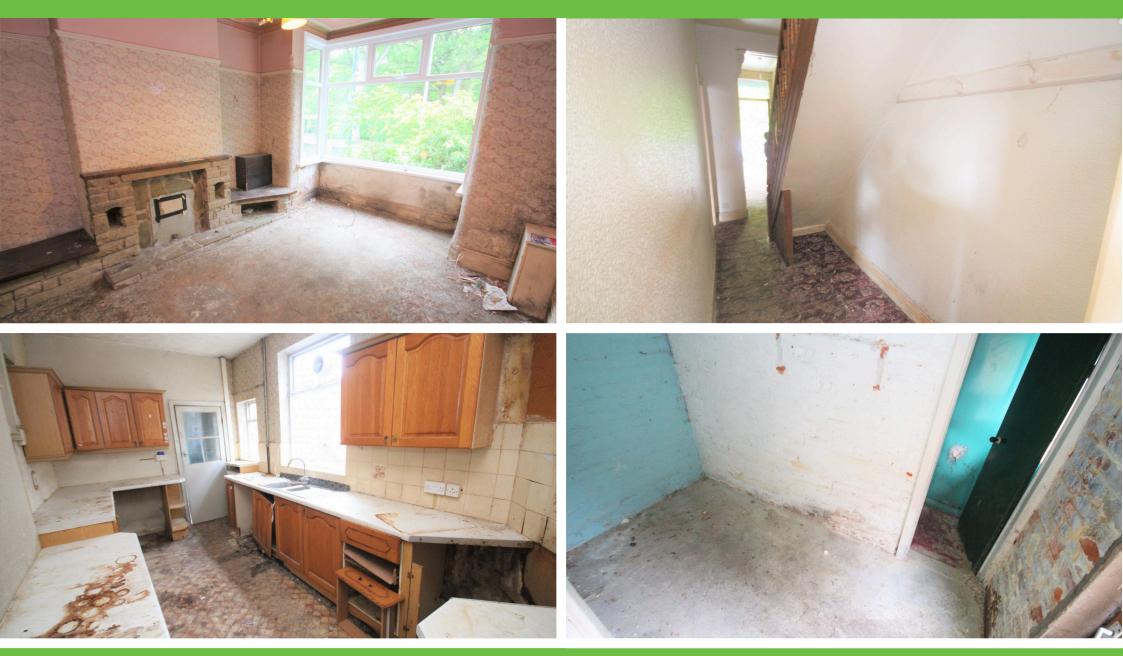

#### \*\* NO CHAIN \*\* - IN NEED OF A FULL RENOVATION !

**TRADING PLACES** are pleased to have available this three bedroom terrace period property which is located in the ever popular School Road. Briefly the accommodation comprises of entrance hall, two reception rooms, kitchen, utility, downstair w.c.. To the first floor there are three bedrooms and a bathroom. Outside: Garden to front. Courtyard to rear. Located directly opposite Victoria Park.

#### **Reception One**

#### 3.5m x 4.1m

Brand new double glazed bay window to front elevation facing the park. Carpet. Radiator. Picture rail. Meter cupboards. Cornice.

#### Kitchen

#### 3.1m x 4.6m

Wooden floorboards. Two windows to side elevation. Mix of wall base units. Splash back tiles. Stainless steel sink with mixer tap. Built-in storage. Door to utilty. Gas cooker point.