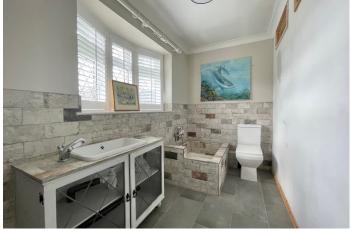

WEST FACING BEDROOM 1 14'5" x 9'5" (4.39m x 2.87m)

EN-SUITE SHOWER ROOM/WC 9'11" max x 5'1" (3.02m x 1.54m)

BEDROOM 2 13'10" x 11'9" (4.21m x 3.58m)

EN-SUITE SHOWER ROOM/WC 9'5" max x 5' max (2.87m x 1.52m)

WEST FACING BEDROOM 3 12'5" x 11'1" (3.78m x 3.37m)

BEDROOM 4 10'7" x 7'8" (3.22m x 2.33m)

BATHROOM/WC 7'6" x 6'5" (2.28m x 1.95m)