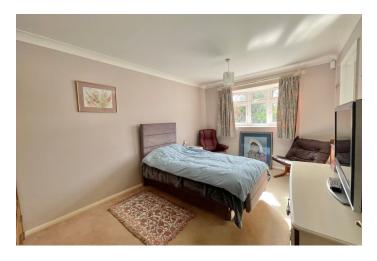

WEST FACING BEDROOM 1 14'5" x 9'5" (4.39m x 2.87m)

EN-SUITE SHOWER ROOM/WC 9'11" max x 5'1" (3.02m x 1.54m)

BEDROOM 2 13'10" x 11'9" (4.21m x 3.58m)

EN-SUITE SHOWER ROOM/WC 9'5" max x 5' max (2.87m x 1.52m)