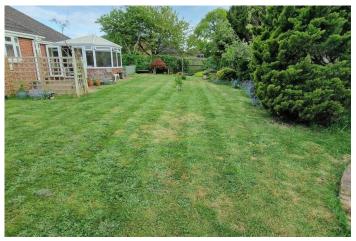

Outside, the property benefits from a double garage and a block paved driveway providing parking for several cars. The property sits on a wide plot with level and well maintained front gardens. Side access to a lovely size, private rear garden with a well maintained lawn, 2 summerhouses one could be used for a home office and a greenhouse.

## FRONT GARDEN

DOUBLE INTEGRAL GARAGE 17'1" x 16'1" (internal measurements) (5.20m x 4.90m)

WEST FACING REAR GARDEN