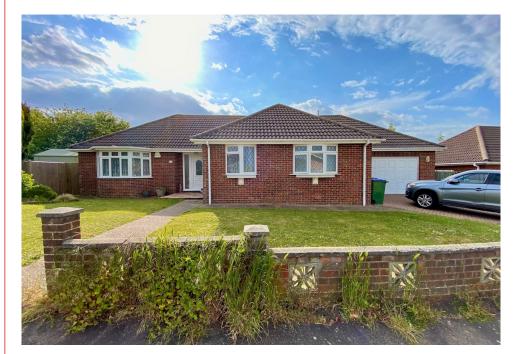

# 27 Downs Walk, Peacehaven, BN10 7ST

**EPC**: D **£550,000** 

www.carruthersandluck.co.uk

#### 27 DOWNS WALK PEACEHAVEN

### TOTAL FLOOR AREA: 156.7 sq.m. (1686 sq.ft.) approx

Whilst every attempt has been made to ensure the accuracy of the floorplan contained here, measurements of doors, windows, rooms and any other items are approximate and no responsibility is taken for any error, omission or mis-statement. This joan is for illustrative purposes only and should be used as such by any rospective purchaser. The services, systems and appliances shown have not been tested and no guarante as to their operability or efficiency can be given. A very spacious detached 4 bedroom bungalow situated on a larger than average plot measuring 24m x 13m and being located in a favored road in Peacehaven close to downland walks, The Oval park and frequent bus services to Brighton City Centre. The property has spacious rooms and a good layout. The entrance hall gives an immediate feeling of space and has a double Cupboard. There is a bright dual aspect lounge/dining room, west facing conservatory that opens out into the rear garden, and west facing kitchen that overlooks the gardens. There are four good size bedrooms with bedroom one and two benefiting from built in wardrobes and en-suite shower room/wc's. Bedroom three is currently used as a dining room and has fitted units. A family bathroom completes the accommodation.