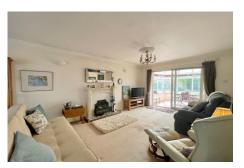

### SPACIOUS ENTRANCE HALL

DUAL ASPECT LOUNGE/DINING ROOM 25'5" into bay x 14'2" max (7.74m x 4.31m)

WEST FACING uPVC CONSERVATORY 11'4" max x 11'1" max (3.45m x 3.37m)

WEST FACING KITCHEN 27' x 5'2" (8.22m x 1.57m)