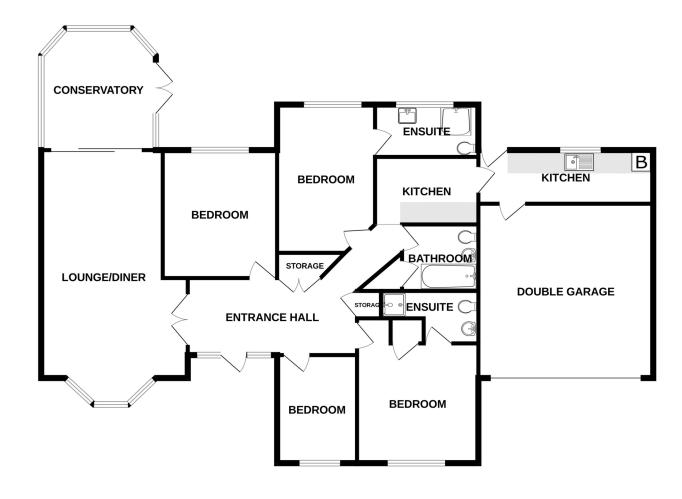

## GROUND FLOOR 156.7 sq.m. (1686 sq.ft.) approx.

#### 27 DOWNS WALK PEACEHAVEN

### TOTAL FLOOR AREA: 156.7 sq.m. (1686 sq.ft.) approx

Whilst every attempt has been made to ensure the accuracy of the floorplan contained here, measurements of doors, windows, rooms and any other items are approximate and no responsibility is taken for any error, omission or mis-statement. This joan is for illustrative purposes only and should be used as such by any rospective purchaser. The services, systems and appliances shown have not been tested and no guarante as to their operability or efficiency can be given. A very spacious detached 4 bedroom bungalow situated on a larger than average plot measuring 24m x 13m and being located in a favored road in Peacehaven close to downland walks, The Oval park and frequent bus services to Brighton City Centre. The property has spacious rooms and a good layout. The entrance hall gives an immediate feeling of space and has a double Cupboard. There is a bright dual aspect lounge/dining room, west facing conservatory that opens out into the rear garden, and west facing kitchen that overlooks the gardens. There are four good size bedrooms with bedroom one and two benefiting from built in wardrobes and en-suite shower room/wc's. Bedroom three is currently used as a dining room and has fitted units. A family bathroom completes the accommodation.