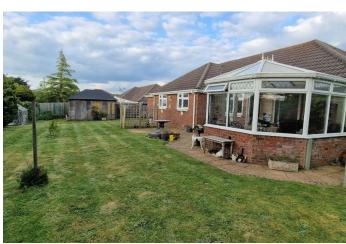

Outside, the property benefits from a double garage and a block paved driveway providing parking for several cars. The property sits on a wide plot with level and well maintained front gardens. Side access to a lovely size, private rear garden with a well maintained lawn, 2 summerhouses one could be used for a home office and a greenhouse.

## FRONT GARDEN

DOUBLE INTEGRAL GARAGE 17'1" x 16'1" (internal measurements) (5.20m x 4.90m)

WEST FACING REAR GARDEN