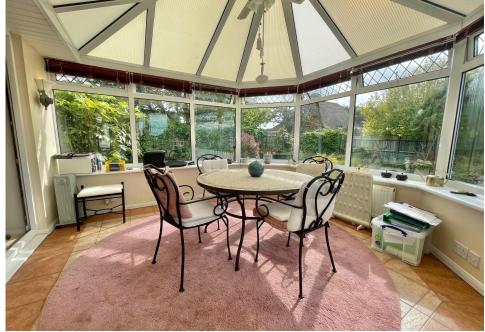

### TOTAL FLOOR AREA: 156.7 sq.m. (1686 sq.ft.) approx

Whilst every attempt has been made to ensure the accuracy of the floorplan contained here, measurements of doors, windows, rooms and any other items are approximate and no responsibility is taken for any error, omission or mis-statement. This joan is for illustrative purposes only and should be used as such by any rospective purchaser. The services, systems and appliances shown have not been tested and no guarante as to their operability or efficiency can be given. A very spacious detached 4 bedroom bungalow situated on a larger than average plot measuring 24m x 13m and being located in a favored road in Peacehaven close to downland walks, The Oval park and frequent bus services to Brighton City Centre. The property has spacious rooms and a good layout. The entrance hall gives an immediate feeling of space and has a double Cupboard. There is a bright dual aspect lounge/dining room, west facing conservatory that opens out into the rear garden, and west facing kitchen that overlooks the gardens. There are four good size bedrooms with bedroom one and two benefiting from built in wardrobes and en-suite shower room/wc's. Bedroom three is currently used as a dining room and has fitted units. A family bathroom completes the accommodation.

### SPACIOUS ENTRANCE HALL

DUAL ASPECT LOUNGE/DINING ROOM 25'5" into bay x 14'2" max (7.74m x 4.31m)

WEST FACING uPVC CONSERVATORY 11'4" max x 11'1" max (3.45m x 3.37m)

WEST FACING KITCHEN 27' x 5'2" (8.22m x 1.57m)