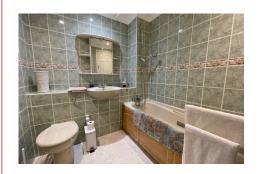

WEST FACING BEDROOM 3 12'5" x 11'1" (3.78m x 3.37m)

BEDROOM 4 10'7" x 7'8" (3.22m x 2.33m)

BATHROOM/WC 7'6" x 6'5" (2.28m x 1.95m)