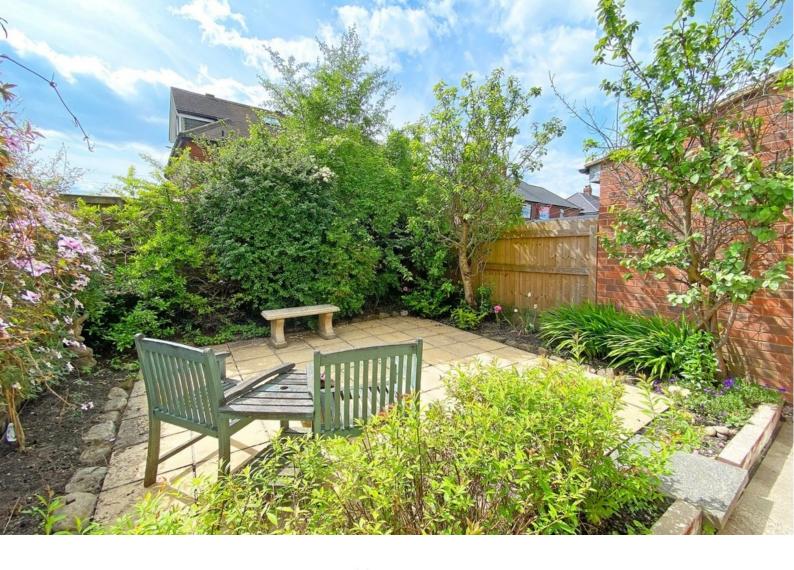

# OUTSIDE

There is off-road parking for two vehicles and a shared driveway leads to a **SINGLE GARAGE**. To the rear is an attractive paved garden with mature planted borders.

Tenure - Freehold

Council Tax Band - C