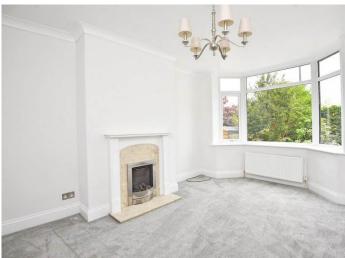

## SITTING ROOM

A spacious reception room with bay window to front. Attractive fireplace with living-flame gas fire.