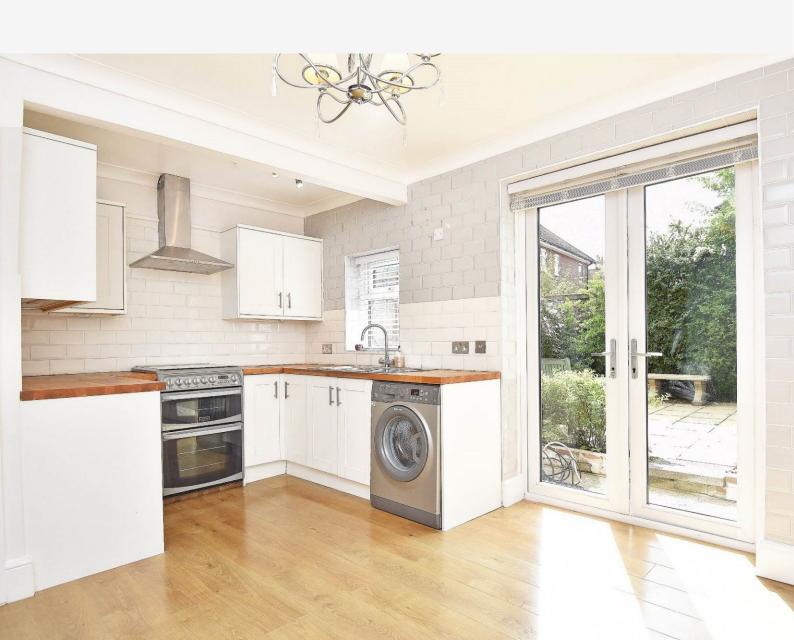

#### **DINING KITCHEN**

With a spacious dining area and windows and patio doors overlooking the garden. Fitted kitchen with range of wall and base units and oak worktop. Point for cooker with extractor hood above. Plumbing for washing machine.