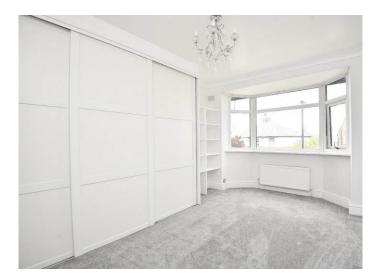

# FIRST FLOOR BEDROOM 1

A double bedroom with bay window to front. Fitted wardrobes and shelving.