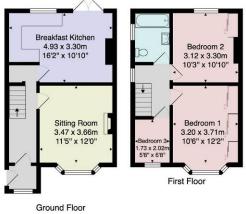

Total Area: 73.0 m<sup>2</sup> ... 786 ft<sup>2</sup>

All measurements are approximate and for display purposes only.

No liability is accepted by either the agency or Box Property Solutions Ltd as to the exact measurements of the rooms.

Box Property Solutions Ltd retains the copyright on this plan and allows agents to use it with agreed permission.