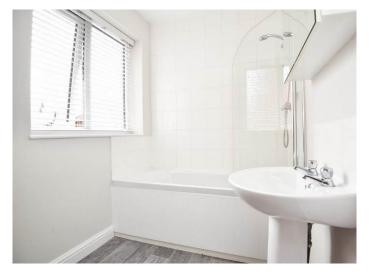

### **BATHROOM**

White suite with WC, washbasin, and bath with shower above. Window to side.