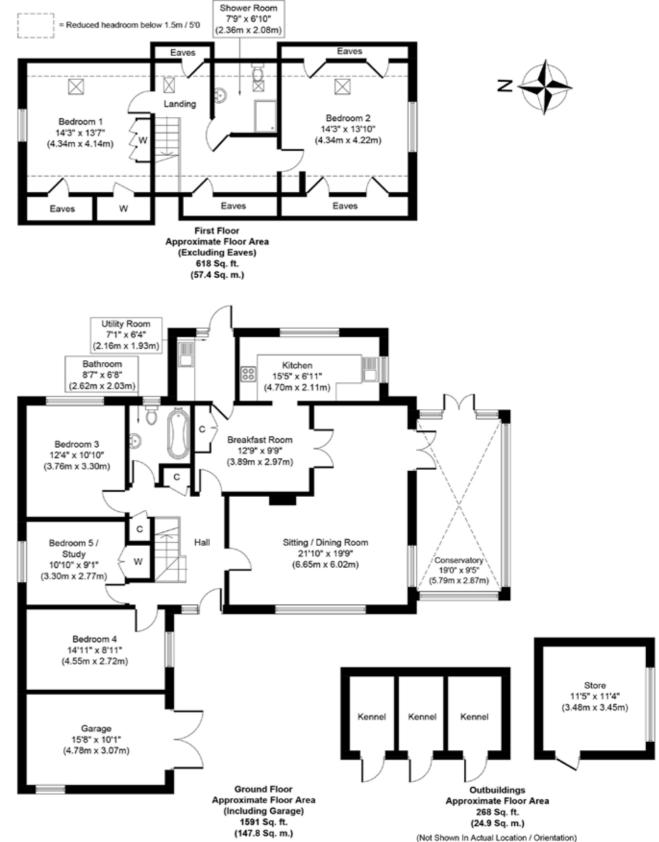

This home has changed somewhat over the years, not least with a rear and loft extension. It really should be viewed to fully appreciate all that it has to offer with its flexible accommodation.

The kitchen opens onto the breakfast room, which is ideal when entertaining for guests to be connected with the hosts. The reception space, from the breakfast room, flows beautifully, allowing for family and friends to gather and spread themselves between the sitting room and large conservatory, from where you have a bird's eye view of the garden. When the nights turn a little chilly the multi-fuel stove turns the sitting room into a cosy space.

SOWERBYS

The further rooms to the ground floor could easily be used as bedrooms, or a study - ideal for those working remotely. There could also be the scope for multi-generational living, especially given the ground floor bathroom ensures low rise living is easily achieved. However, upstairs, the rather lovely bespoke ash staircase leads you to two further generous double bedrooms, served by a family shower room.

"This is a flexible accommodation with a spacious garden."

Whilst every attempt has been made to ensure the accuracy of the floor plan contained here, measurements of doors, windows, rooms and any other items are approximate and no responsibility is taken for any error, omission, or mis-statement. This plan is for illustrative purposes only and should be used as such by any prospective purchaser or tenant. The services, systems and appliances shown have not been tested and no guarantee as to their operability or efficiency can be given. Copyright V360 Ltd 2022 | www.houseviz.com