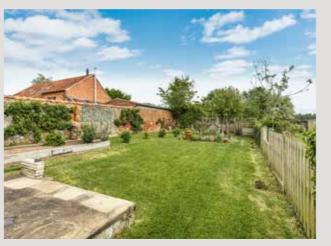

Outside it is easy to see the opportunity to follow the sun and sit yourself down in many different spots in the generous grounds. They include mature beds, borders and lawned areas - with a partwalled lawn section, to the rear corner, currently overlooking a paddock with horses grazing. Parking is in abundance and there is an attached garage. You will also find a range of useful outbuildings, currently used for storage, along with some dog kennels and a greenhouse.