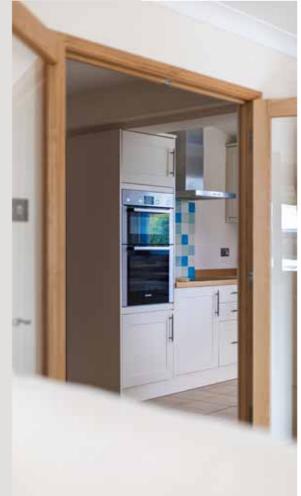

This home has changed somewhat over the years, not least with a rear and loft extension. It really should be viewed to fully appreciate all that it has to offer with its flexible accommodation.

The kitchen opens onto the breakfast room, which is ideal when entertaining for guests to be connected with the hosts. The reception space, from the breakfast room, flows beautifully, allowing for family and friends to gather and spread themselves between the sitting room and large conservatory, from where you have a bird's eye view of the garden. When the nights turn a little chilly the multi-fuel stove turns the sitting room into a cosy space.