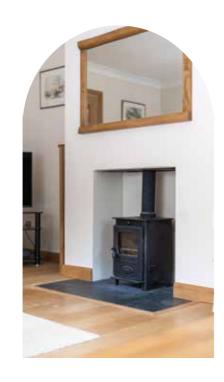

This home has changed somewhat over the years, not least with a rear and loft extension. It really should be viewed to fully appreciate all that it has to offer with its flexible accommodation.

The kitchen opens onto the breakfast room, which is ideal when entertaining for guests to be connected with the hosts. The reception space, from the breakfast room, flows beautifully, allowing for family and friends to gather and spread themselves between the sitting room and large conservatory, from where you have a bird's eye view of the garden. When the nights turn a little chilly the multi-fuel stove turns the sitting room into a cosy space.