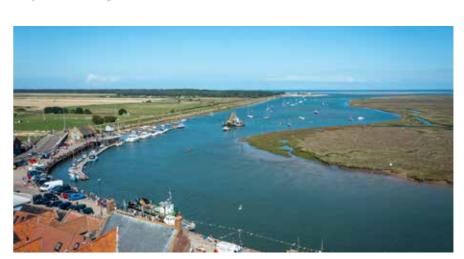

Nature lovers and seaside enthusiasts will delight in the close proximity of Tatterford to the enchanting coastal town of Wells-next-the-Sea. Just a short drive away, this gem of the Norfolk coastline is known for its stunning sandy beach, charming quay, and beautiful salt marshes. Take a leisurely stroll along the beach front, breathe in the salty sea air, and enjoy panoramic views of the North Sea. The iconic Wells Harbour, with its colorful fishing boats and picturesque waterfront, is the perfect spot to unwind.

#### Note from Sowerbys

Wells-next-the-sea is a great town to explore, but also has glorious sands and open waters - ready to explore.

"With the coast close by, you can enjoy seaside walks whenever you desire ... "