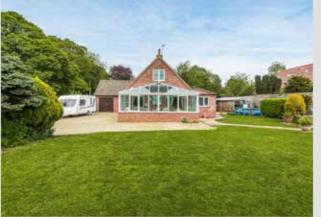

Outside it is easy to see the opportunity to follow the sun and sit yourself down in many different spots in the generous grounds. They include mature beds, borders and lawned areas - with a partwalled lawn section, to the rear corner, currently overlooking a paddock with horses grazing. Parking is in abundance and there is an attached garage. You will also find a range of useful outbuildings, currently used for storage, along with some dog kennels and a greenhouse.