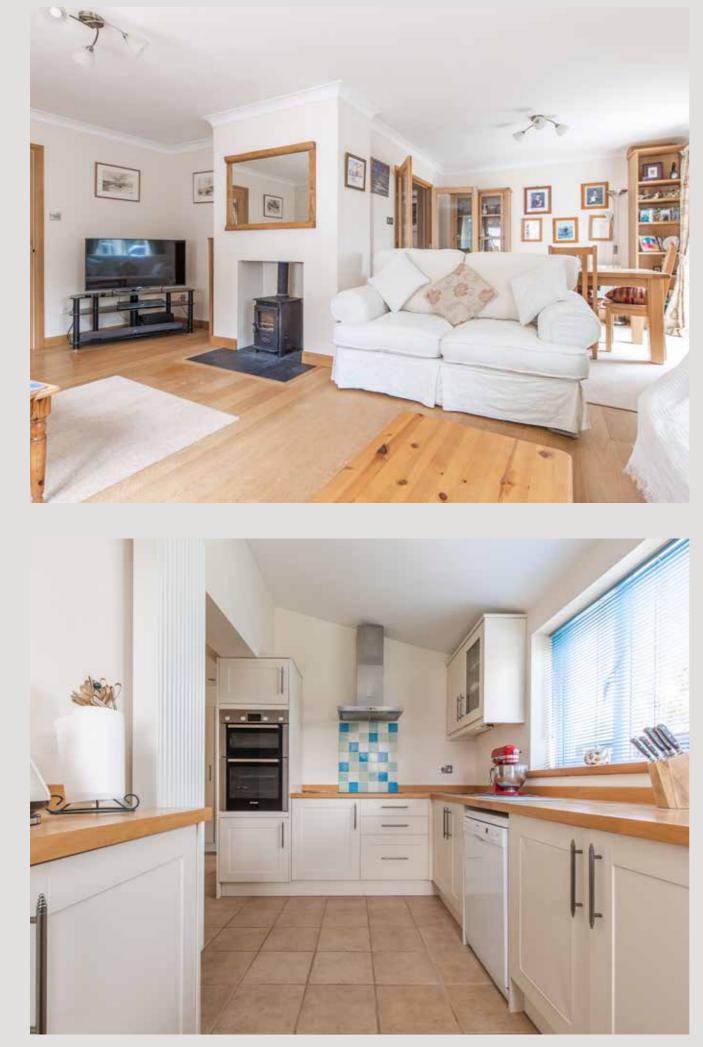

This home has changed somewhat over the years, not least with a rear and loft extension. It really should be viewed to fully appreciate all that it has to offer with its flexible accommodation.

The kitchen opens onto the breakfast room, which is ideal when entertaining for guests to be connected with the hosts. The reception space, from the breakfast room, flows beautifully, allowing for family and friends to gather and spread themselves between the sitting room and large conservatory, from where you have a bird's eye view of the garden. When the nights turn a little chilly the multi-fuel stove turns the sitting room into a cosy space.