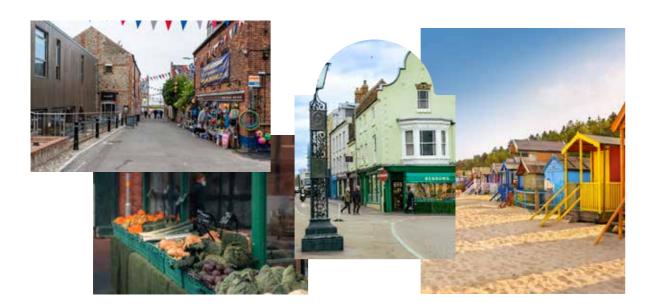

## Tatterford

IN NORFOLK IS THE PLACE TO CALL HOME

au nown for its idyllic countryside setting, Tatterford offers a delightful rural lifestyle. Situated near the historic town of Fakenham and within reach

of the stunning coastal beauty of Wellsnext-the-Sea, this charming village is the perfect destination for nature lovers, history enthusiasts, and those seeking a peaceful retreat.

Tatterford is a small, close-knit community which embodies the quintessential English village charm. With a farming background, this lovely destination has meandering country lanes and as you stroll through the village, taking in the beauty of gardens and historic buildings - including the St Margarets's of Antioch church, don't miss the opportunity to engage with your neighbours, known for their warm hospitality.

Just a stone's throw away from Tatterford lies

the vibrant market town of Fakenham. This historic town offers a range of amenities and attractions. Explore the bustling Fakenham Market, held every Thursday, where you can browse local produce, arts and crafts, and antiques. Delve into the town's rich history by visiting the Fakenham Museum of Gas and Local History, or the parish church, both offering insights into the town's past. Additionally, Fakenham Racecourse is a popular venue for horse racing enthusiasts, hosting thrilling events throughout the year.

Nature lovers and seaside enthusiasts will delight in the close proximity of Tatterford to the enchanting coastal town of Wells-next-the-Sea. Just a short drive away, this gem of the Norfolk coastline is known for its stunning sandy beach, charming quay, and beautiful salt marshes. Take a leisurely stroll along the beach front, breathe in the salty sea air, and enjoy panoramic views of the North Sea. The iconic Wells Harbour, with its colorful fishing boats and picturesque waterfront, is the perfect spot to unwind.