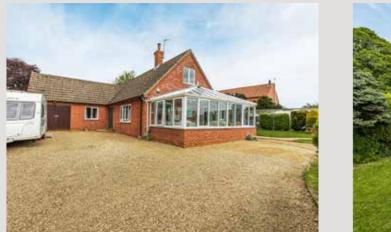

## "Our sellers found this home to be amongst a great community - just waiting to embrace the next custodians of Highways."

Travelling out of the north Norfolk town of Fakenham and into the village of Tatterford, Highways can be found along The Street, in an elevated position, tucked away in the corner of its generous plot, behind its gated entrance.

Outside it is easy to see the opportunity to follow the sun and sit yourself down in many different spots in the generous grounds. They include mature beds, borders and lawned areas - with a partwalled lawn section, to the rear corner, currently overlooking a paddock with horses grazing. Parking is in abundance and there is an attached garage. You will also find a range of useful outbuildings, currently used for storage, along with some dog kennels and a greenhouse.