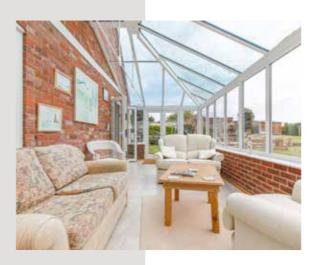

This home has changed somewhat over the years, not least with a rear and loft extension. It really should be viewed to fully appreciate all that it has to offer with its flexible accommodation.

The kitchen opens onto the breakfast room, which is ideal when entertaining for guests to be connected with the hosts. The reception space, from the breakfast room, flows beautifully, allowing for family and friends to gather and spread themselves between the sitting room and large conservatory, from where you have a bird's eye view of the garden. When the nights turn a little chilly the multi-fuel stove turns the sitting room into a cosy space.