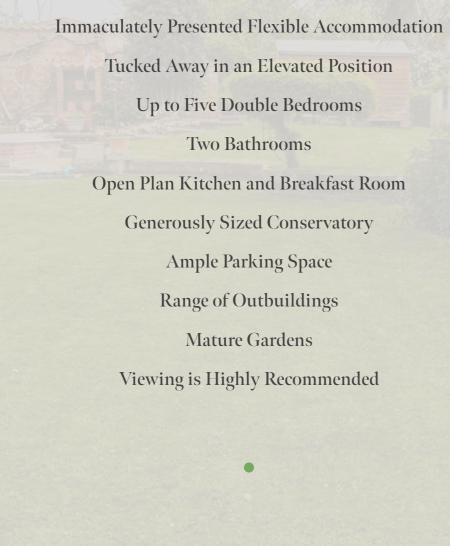

This home has changed somewhat over the years, not least with a rear and loft extension. It really should be viewed to fully appreciate all that it has to offer with its flexible accommodation.

The kitchen opens onto the breakfast room, which is ideal when entertaining for guests to be connected with the hosts. The reception space, from the breakfast room, flows beautifully, allowing for family and friends to gather and spread themselves between the sitting room and large conservatory, from where you have a bird's eye view of the garden. When the nights turn a little chilly the multi-fuel stove turns the sitting room into a cosy space.