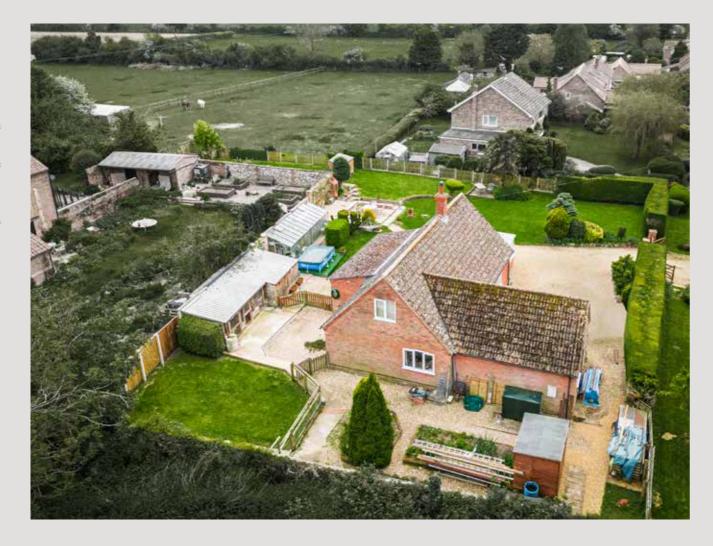

Outside it is easy to see the opportunity to follow the sun and sit yourself down in many different spots in the generous grounds. They include mature beds, borders and lawned areas - with a partwalled lawn section, to the rear corner, currently overlooking a paddock with horses grazing. Parking is in abundance and there is an attached garage. You will also find a range of useful outbuildings, currently used for storage, along with some dog kennels and a greenhouse.