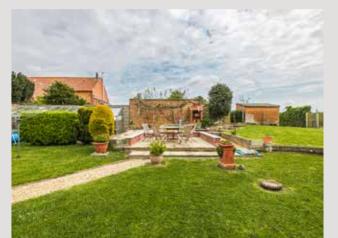

## "Our sellers found this home to be amongst a great community - just waiting to embrace the next custodians of Highways."

Travelling out of the north Norfolk town of Fakenham and into the village of Tatterford, Highways can be found along The Street, in an elevated position, tucked away in the corner of its generous plot, behind its gated entrance.

This home has changed somewhat over the years, not least with a rear and loft extension. It really should be viewed to fully appreciate all that it has to offer with its flexible accommodation.

The kitchen opens onto the breakfast room, which is ideal when entertaining for guests to be connected with the hosts. The reception space, from the breakfast room, flows beautifully, allowing for family and friends to gather and spread themselves between the sitting room and large conservatory, from where you have a bird's eye view of the garden. When the nights turn a little chilly the multi-fuel stove turns the sitting room into a cosy space.

Outside it is easy to see the opportunity to follow the sun and sit yourself down in many different spots in the generous grounds. They include mature beds, borders and lawned areas - with a partwalled lawn section, to the rear corner, currently overlooking a paddock with horses grazing. Parking is in abundance and there is an attached garage. You will also find a range of useful outbuildings, currently used for storage, along with some dog kennels and a greenhouse.