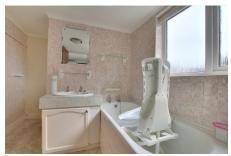

#### BATHROOM

2.09m (6'10") max. x 2.06m (6'9") Fitted with a panelled bath, wash hand basin set within vanity unity, airing cupboard and window to side.

#### WC

Open plan to bathroom and fitted with a low level WC. Window to side.