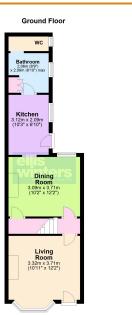

### GROUND FLOOR

LIVING ROOM 3.71m (12'2") x 3.32m (10'11") Bay window to front, feature fireplace with working open fire.

DINING ROOM 3.71m (12'2") x 3.09m (10'2") Window to rear, feature fireplace with working open fire.

#### KITCHEN

3.12m (10'3") x 2.09m (6'10") Fitted with a matching range of wall and base units with freestanding cooker, space for fridge, plumbing for washing machine, tiled floor, window to side, door out to garden.

#### BATHROOM

2.09m (6'10") max. x 2.06m (6'9") Fitted with a panelled bath, wash hand basin set within vanity unity, airing cupboard and window to side.

#### WC

Open plan to bathroom and fitted with a low level WC. Window to side.