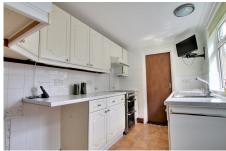

#### KITCHEN

3.12m (10'3") x 2.09m (6'10") Fitted with a matching range of wall and base units with freestanding cooker, space for fridge, plumbing for washing machine, tiled floor, window to side, door out to garden.