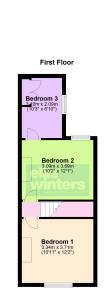

#### FIRST FLOOR

BEDROOM 1 3.71m (12'2") x 3.34m (10'11") Window to front, over stairs cupboard.

BEDROOM 2 3.69m (12'1") x 3.09m (10'2") Window to rear, over stairs cupboard.

BEDROOM 3 3.12m (10'3") x 2.09m (6'10") Accessed via bedroom 2, fitted cupboards, window to side.