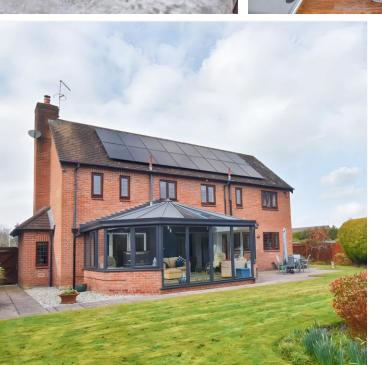

#### Overview

- Four Bedroom Detached House
- One Bedroom Apartment
- New SunSynk Solar Power System
- Lounge with Inglenook Fireplace
- Open Plan Dining Kitchen, Garden Room with Tri-Fold Doors
- Principal Bedroom with Dressing Area & En Suite
- Guest Bedroom with En Suite,
- Family Spa Bathroom
- Landscaped, Sunny Rear Garden
- Double Garage, Driveway Parking
- Council Tax Band F
- EPC Rating A (highest rating)

#### **Brief Description**

This impressive Executive House is presented to the highest standards. To the ground floor is the Entrance Porch, central Hallway, Living Room with inglenook fireplace housing a new log burner and tri-fold doors out to the glorious Garden Room that's designed to be warm in winter and cool in summer. This leads round to the Dining Room, Kitchen and Utility and completing the ground floor accommodation is the Study and Cloakroom/W.C. To the first floor is an impressive Principal Bedroom Suite with Dressing Area and En Suite, Guest Bedroom with En Suite, two further Double Bedrooms and a luxurious spa Bathroom.

The independent One Bedroom Apartment is a real asset – it sits over the Double Garage which has an electronic roller door, and there's a pretty landscaped rear Garden with Patio entertaining areas.