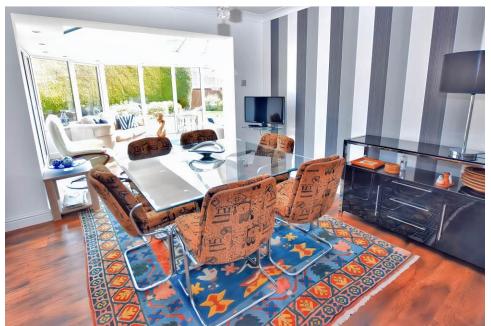

#### **Brief Description**

This impressive Executive House is presented to the highest standards. To the ground floor is the Entrance Porch, central Hallway, Living Room with inglenook fireplace housing a new log burner and tri-fold doors out to the glorious Garden Room that's designed to be warm in winter and cool in summer. This leads round to the Dining Room, Kitchen and Utility and completing the ground floor accommodation is the Study and Cloakroom/W.C. To the first floor is an impressive Principal Bedroom Suite with Dressing Area and En Suite, Guest Bedroom with En Suite, two further Double Bedrooms and a luxurious spa Bathroom.