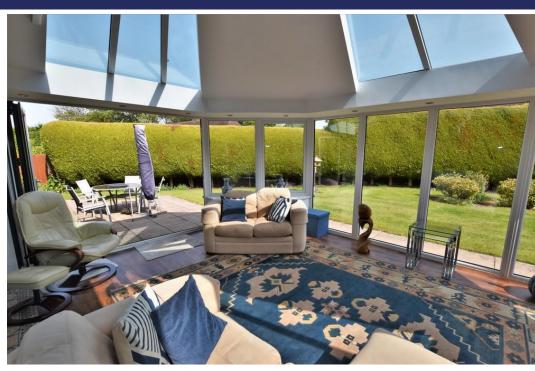

#### **Brief Description**

This impressive Executive House is presented to the highest standards. To the ground floor is the Entrance Porch, central Hallway, Living Room with inglenook fireplace housing a new log burner and tri-fold doors out to the glorious Garden Room that's designed to be warm in winter and cool in summer. This leads round to the Dining Room, Kitchen and Utility and completing the ground floor accommodation is the Study and Cloakroom/W.C. To the first floor is an impressive Principal Bedroom Suite with Dressing Area and En Suite, Guest Bedroom with En Suite, two further Double Bedrooms and a luxurious spa Bathroom.

The independent One Bedroom Apartment is a real asset – it sits over the Double Garage which has an electronic roller door, and there's a pretty landscaped rear Garden with Patio entertaining areas.