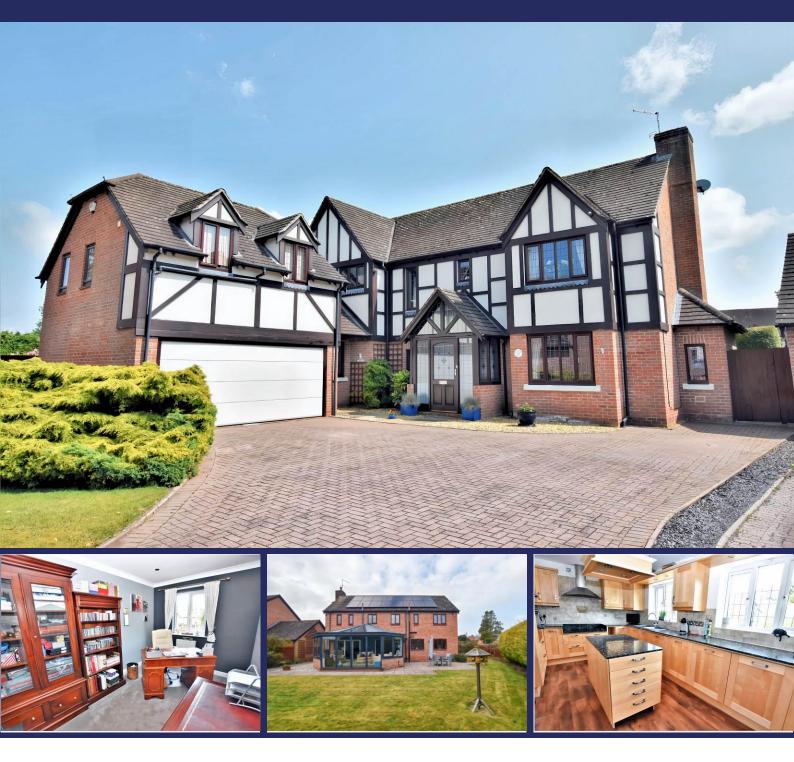

## 37 Millfield Drive, Market Drayton, TF9 1HS

This impressive Four Bedroom Detached House with an independent One-Bedroom Apartment, spacious Living Accommodation and gorgeous Garden Room is perfect for multi-generational living - and it's 'A' Energy Rating really does make this is an exceptional property! Offers In Region Of £675,000

#### Overview

- Four Bedroom Detached House
- One Bedroom Apartment
- New SunSynk Solar Power System
- Lounge with Inglenook Fireplace
- Open Plan Dining Kitchen, Garden Room with Tri-Fold Doors
- Principal Bedroom with Dressing Area & En Suite
- Guest Bedroom with En Suite,
- Family Spa Bathroom
- Landscaped, Sunny Rear Garden
- Double Garage, Driveway Parking
- Council Tax Band F
- EPC Rating A (highest rating)

#### **Brief Description**

This impressive Executive House is presented to the highest standards. To the ground floor is the Entrance Porch, central Hallway, Living Room with inglenook fireplace housing a new log burner and tri-fold doors out to the glorious Garden Room that's designed to be warm in winter and cool in summer. This leads round to the Dining Room, Kitchen and Utility and completing the ground floor accommodation is the Study and Cloakroom/W.C. To the first floor is an impressive Principal Bedroom Suite with Dressing Area and En Suite, Guest Bedroom with En Suite, two further Double Bedrooms and a luxurious spa Bathroom.

The independent One Bedroom Apartment is a real asset – it sits over the Double Garage which has an electronic roller door, and there's a pretty landscaped rear Garden with Patio entertaining areas.