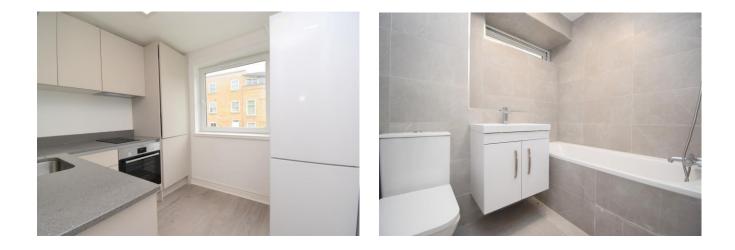

The property briefly comprises; entrance hall with large storage cupboard, spacious living room, kitchen with base and eye level units, sink with drainer, electric oven and hob, fridge/freezer and washing machine, bathroom and two bedrooms. This apartment also benefits from plenty of storage space and secure gated parking available on a first come first served basis.

#### Bathroom

5' 05" x 6' 07" (1.65m x 2.01m)

Bedroom One 9' 10" x 12' 04" (3m x 3.76m)

**Bedroom Two** 9' 04" x 8' 05" (2.84m x 2.57m)