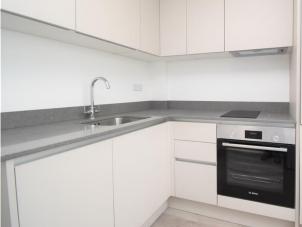

The property briefly comprises; entrance hall with large storage cupboard, spacious living room, kitchen with base and eye level units, sink with drainer, electric oven and hob, fridge/freezer and washing machine, bathroom and two bedrooms. This apartment also benefits from plenty of storage space and secure gated parking available on a first come first served basis.

#### Kitchen

8' 06" x 7' 10" (2.59m x 2.39m)

Living room 9' 11" x 17' 04" (3.02m x 5.28m)