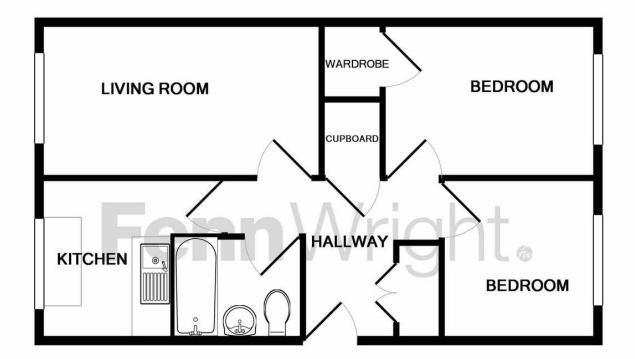

The property briefly comprises; entrance hall with large storage cupboard, spacious living room, kitchen with base and eye level units, sink with drainer, electric oven and hob, fridge/freezer and washing machine, bathroom and two bedrooms. This apartment also benefits from plenty of storage space and secure gated parking available on a first come first served basis.

#### Kitchen

8' 06" x 7' 10" (2.59m x 2.39m)

Living room 9' 11" x 17' 04" (3.02m x 5.28m)

#### Bathroom

5' 05" x 6' 07" (1.65m x 2.01m)

Bedroom One 9' 10" x 12' 04" (3m x 3.76m)

**Bedroom Two** 9' 04" x 8' 05" (2.84m x 2.57m)

#### Viewing

To make an appointment to view this property please call us on 01245 491 111.

Whilst every attempt has been made to ensure the accuracy of the floor plan contained here, measurements of doors, windows, rooms and any other items are approximate and no responsibility is taken for any error, omission, or mis-statement. This plan is for illustrative purposes only and should be used as such by any prospective purchaser. The services, systems and appliances shown have not been tested and no guarantee as to their operability or efficiency can be given Made with Metropix ©2018