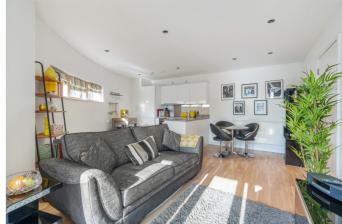

Featuring an open plan living, dining and kitchen area with access to one of two balconies looking west towards the City. The second balcony with views over the ornamental gardens is accessed via the well-appointed bedroom with built in wardrobes. To the entrance is a storage cupboard and access to the spacious luxury bathroom