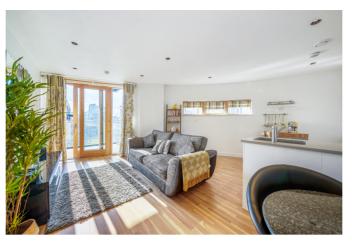

Featuring an open plan living, dining and kitchen area with access to one of two balconies looking west towards the City. The second balcony with views over the ornamental gardens is accessed via the well-appointed bedroom with built in wardrobes. To the entrance is a storage cupboard and access to the spacious luxury bathroom