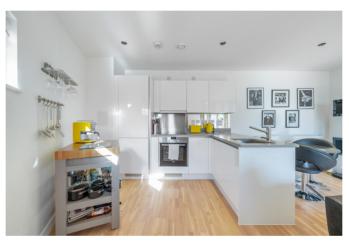

Featuring an open plan living, dining and kitchen area with access to one of two balconies looking west towards the City. The second balcony with views over the ornamental gardens is accessed via the well-appointed bedroom with built in wardrobes. To the entrance is a storage cupboard and access to the spacious luxury bathroom