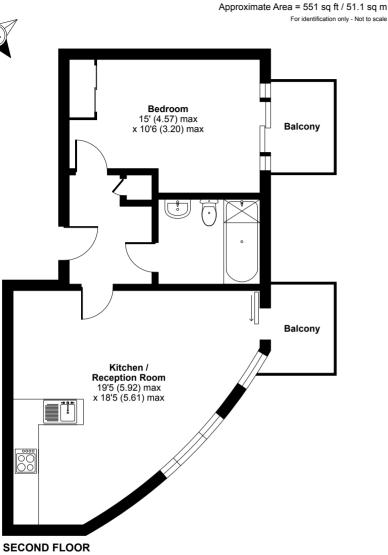

Featuring an open plan living, dining and kitchen area with access to one of two balconies looking west towards the City. The second balcony with views over the ornamental gardens is accessed via the well-appointed bedroom with built in wardrobes. To the entrance is a storage cupboard and access to the spacious luxury bathroom

#### Binnacle House, Cobblestone Square, London, E1W

| Asking Price:            | £475,000        |
|--------------------------|-----------------|
| Bedrooms:                | 1               |
| Bathrooms:               | 1               |
| Leasehold years:         | 985 approx      |
| Property Style:          | Modern          |
| Location:                | E1W 3AR         |
| Council Tax Band:        | D               |
| EPC Rating:              | В               |
| Parking:                 | No              |
| Nearest Transport:       | Wapping         |
| Service charge:          | £4500 pa approx |
| Ground Rent:             | £500 pa approx  |
| <b>Sellers Position:</b> | Chain free      |