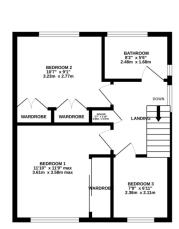

KITCHEN/DINER 18"11" x 10"10" 5.77m x 3.30m

GROUND FLOOR 424 sq.ft. (39.4 sq.m.) approx

1ST FLOOR 428 sq.ft. (39.8 sq.m.) approx.

- **Energy Efficiency Rating**
- Immaculate Throughout
- Landscaped Rear Garden
- Semi Detached
- Three Bedrooms
- Popular Location
- Kitchen Diner
- Garage
- Resin Drive