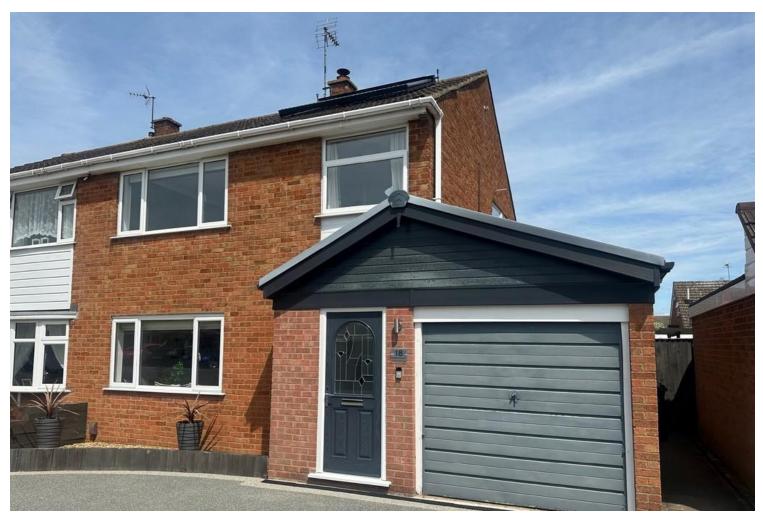

## Offers Over £280,000

Semi-Detached House

Leicester, LE18 2RF

## **Property Summary**

Immaculate semi detached home for sale on the ever popular Little Hill estate. The accommodation comprises entrance hall, lounge, kitchen diner, three bedrooms, four piece bathroom, Resin driveway, garage and low maintenance landscaped rear garden. This property is a real must see so call Phillips George today!

KITCHEN/DINER 18"11" x 10"10" 5.77m x 3.30m

GROUND FLOOR 424 sq.ft. (39.4 sq.m.) approx

1ST FLOOR 428 sq.ft. (39.8 sq.m.) approx.

- **Energy Efficiency Rating**
- Immaculate Throughout
- Landscaped Rear Garden
- Semi Detached
- Three Bedrooms
- Popular Location
- Kitchen Diner
- Garage
- Resin Drive