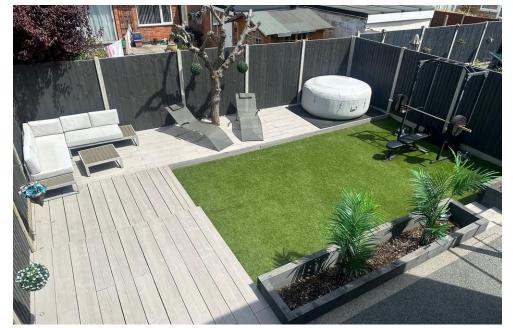

## **Property Summary**

Immaculate semi detached home for sale on the ever popular Little Hill estate. The accommodation comprises entrance hall, lounge, kitchen diner, three bedrooms, four piece bathroom, Resin driveway, garage and low maintenance landscaped rear garden. This property is a real must see so call Phillips George today!

KITCHEN/DINER 18"11" x 10"10" 5.77m x 3.30m

GROUND FLOOR 424 sq.ft. (39.4 sq.m.) approx

1ST FLOOR 428 sq.ft. (39.8 sq.m.) approx.

- **Energy Efficiency Rating**
- Immaculate Throughout
- Landscaped Rear Garden
- Semi Detached
- Three Bedrooms
- Popular Location
- Kitchen Diner
- Garage
- Resin Drive